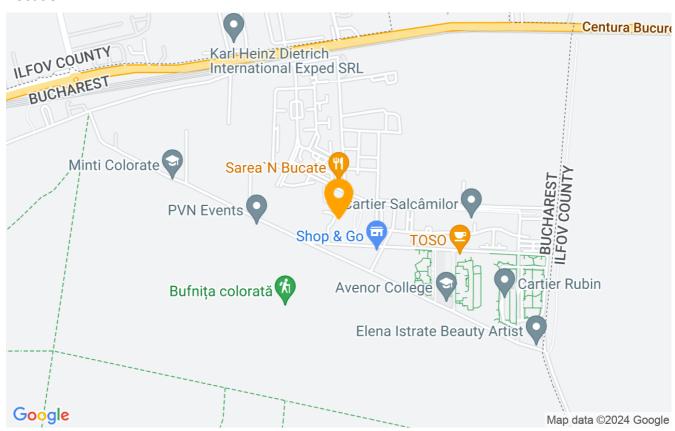

| 2                |
| Useable surface       | 55m²             |
| Apartment type        | Apartment        |
| Type of rooms         | Semi-independent |
| Bedrooms no.          | 1                |
| Kitchens no.          | 1                |
| Bathrooms no.         | 1                |
| Building type         | Block            |
| Year built            | 2019             |
| Config                | 1S+P+5           |
| Floor                 | Groundfloor      |
| Balconies no.         | 1                |
| State                 | Finished         |
| Elevator              | Yes              |
| Parking outside       | 1                |
| Earthquake risk class | Unclassified     |

### **Amenities**

Equipped kitchen

Furnished

Private heating

☆ Air conditioning

### Location



#### **Photos**