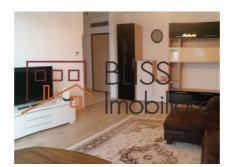

## **Description**

| Property details      |                  |
|-----------------------|------------------|
| Rooms no.             | 2                |
| Useable surface       | 55m²             |
| Apartment type        | Apartment        |
| Type of rooms         | Semi-independent |
| Bedrooms no.          | 1                |
| Kitchens no.          | 1                |
| Bathrooms no.         | 1                |
| Building type         | Block            |
| Year built            | 2019             |
| Config                | 1S+P+5           |
| Floor                 | Groundfloor      |
| Balconies no.         | 1                |
| State                 | Finished         |
| Elevator              | Yes              |
| Parking outside       | 1                |
| Earthquake risk class | Unclassified     |

### **Amenities**

Equipped kitchen

Furnished

Private heating

☆ Air conditioning