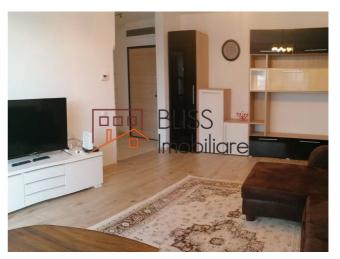

## **Description**

| Property details      |                  |
|-----------------------|------------------|
| Rooms no.             | 2                |
| Useable surface       | 55m²             |
| Apartment type        | Apartment        |
| Type of rooms         | Semi-independent |
| Bedrooms no.          | 1                |
| Kitchens no.          | 1                |
| Bathrooms no.         | 1                |
| Building type         | Block            |
| Year built            | 2019             |
| Config                | 1S+P+5           |
| Floor                 | Groundfloor      |
| Balconies no.         | 1                |
| State                 | Finished         |
| Elevator              | Yes              |
| Parking outside       | 1                |
| Earthquake risk class | Unclassified     |

### **Amenities**

Equipped kitchen

Furnished

Private heating

☆ Air conditioning