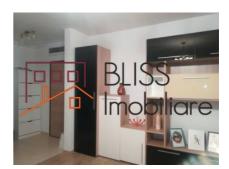

## **Description**

| Property details      |                  |
|-----------------------|------------------|
| Rooms no.             | 2                |
| Useable surface       | 55m²             |
| Apartment type        | Apartment        |
| Type of rooms         | Semi-independent |
| Bedrooms no.          | 1                |
| Kitchens no.          | 1                |
| Bathrooms no.         | 1                |
| Building type         | Block            |
| Year built            | 2019             |
| Config                | 1S+P+5           |
| Floor                 | Groundfloor      |
| Balconies no.         | 1                |
| State                 | Finished         |
| Elevator              | Yes              |
| Parking outside       | 1                |
| Earthquake risk class | Unclassified     |

### **Amenities**

Equipped kitchen

Furnished

Private heating

☆ Air conditioning