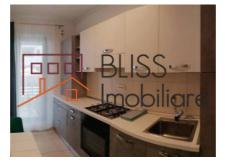

## **Description**

| Property details      |                  |
|-----------------------|------------------|
| Rooms no.             | 2                |
| Useable surface       | 55m²             |
| Apartment type        | Apartment        |
| Type of rooms         | Semi-independent |
| Bedrooms no.          | 1                |
| Kitchens no.          | 1                |
| Bathrooms no.         | 1                |
| Building type         | Block            |
| Year built            | 2019             |
| Config                | 1S+P+5           |
| Floor                 | Groundfloor      |
| Balconies no.         | 1                |
| State                 | Finished         |
| Elevator              | Yes              |
| Parking outside       | 1                |
| Earthquake risk class | Unclassified     |

### **Amenities**

Equipped kitchen

Furnished

Private heating

☆ Air conditioning