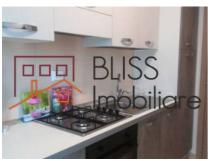

## **Description**

| Property details      |                  |
|-----------------------|------------------|
| Rooms no.             | 2                |
| Useable surface       | 55m²             |
| Apartment type        | Apartment        |
| Type of rooms         | Semi-independent |
| Bedrooms no.          | 1                |
| Kitchens no.          | 1                |
| Bathrooms no.         | 1                |
| Building type         | Block            |
| Year built            | 2019             |
| Config                | 1S+P+5           |
| Floor                 | Groundfloor      |
| Balconies no.         | 1                |
| State                 | Finished         |
| Elevator              | Yes              |
| Parking outside       | 1                |
| Earthquake risk class | Unclassified     |

### **Amenities**

Equipped kitchen

Furnished

Private heating

☆ Air conditioning