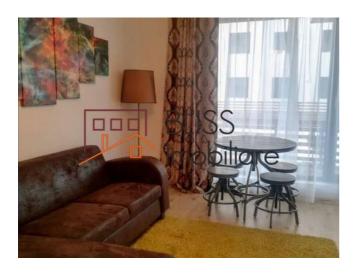

## **Description**

| Property details      |                  |
|-----------------------|------------------|
| Rooms no.             | 2                |
| Useable surface       | 55m²             |
| Apartment type        | Apartment        |
| Type of rooms         | Semi-independent |
| Bedrooms no.          | 1                |
| Kitchens no.          | 1                |
| Bathrooms no.         | 1                |
| Building type         | Block            |
| Year built            | 2019             |
| Config                | 1S+P+5           |
| Floor                 | Groundfloor      |
| Balconies no.         | 1                |
| State                 | Finished         |
| Elevator              | Yes              |
| Parking outside       | 1                |
| Earthquake risk class | Unclassified     |

### **Amenities**

Equipped kitchen

Furnished

Private heating

☆ Air conditioning