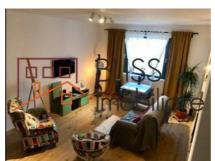

## **Description**

| Property details      |              |
|-----------------------|--------------|
| Rooms no.             | 3            |
| Useable surface       | 72m²         |
| Apartment type        | Apartment    |
| Type of rooms         | Independent  |
| Bedrooms no.          | 2            |
| Kitchens no.          | 1            |
| Bathrooms no.         | 1            |
| Building type         | Block        |
| Year built            | 2015         |
| Config                | P+5          |
| Floor                 | 5            |
| Balconies no.         | 1            |
| State                 | Finished     |
| Elevator              | Yes          |
| Parking outside       | 1            |
| Earthquake risk class | Unclassified |

### **Amenities**

Equipped kitchen

Semi furnished

Private heating

Suitable for office

### **Photos**