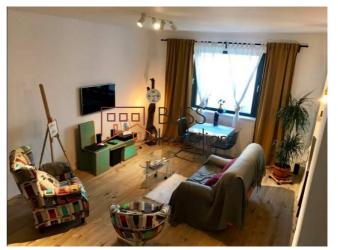

## **Description**

| Property details      |              |
|-----------------------|--------------|
| Rooms no.             | 3            |
| Useable surface       | 72m²         |
| Apartment type        | Apartment    |
| Type of rooms         | Independent  |
| Bedrooms no.          | 2            |
| Kitchens no.          | 1            |
| Bathrooms no.         | 1            |
| Building type         | Block        |
| Year built            | 2015         |
| Config                | P+5          |
| Floor                 | 5            |
| Balconies no.         | 1            |
| State                 | Finished     |
| Elevator              | Yes          |
| Parking outside       | 1            |
| Earthquake risk class | Unclassified |

### **Amenities**

Equipped kitchen

Semi furnished

Private heating

Suitable for office

### **Photos**