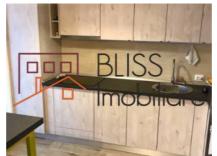

## **Description**

| Property details      |              |
|-----------------------|--------------|
| Rooms no.             | 3            |
| Useable surface       | 72m²         |
| Apartment type        | Apartment    |
| Type of rooms         | Independent  |
| Bedrooms no.          | 2            |
| Kitchens no.          | 1            |
| Bathrooms no.         | 1            |
| Building type         | Block        |
| Year built            | 2015         |
| Config                | P+5          |
| Floor                 | 5            |
| Balconies no.         | 1            |
| State                 | Finished     |
| Elevator              | Yes          |
| Parking outside       | 1            |
| Earthquake risk class | Unclassified |

### **Amenities**

Equipped kitchen

Semi furnished

Private heating

Suitable for office

### **Photos**