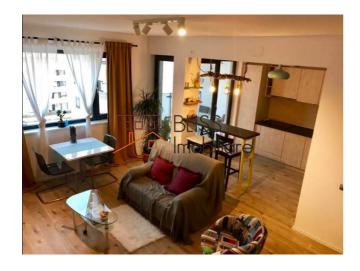

## **Description**

| Property details      |              |
|-----------------------|--------------|
| Rooms no.             | 3            |
| Useable surface       | 72m²         |
| Apartment type        | Apartment    |
| Type of rooms         | Independent  |
| Bedrooms no.          | 2            |
| Kitchens no.          | 1            |
| Bathrooms no.         | 1            |
| Building type         | Block        |
| Year built            | 2015         |
| Config                | P+5          |
| Floor                 | 5            |
| Balconies no.         | 1            |
| State                 | Finished     |
| Elevator              | Yes          |
| Parking outside       | 1            |
| Earthquake risk class | Unclassified |

### **Amenities**

Equipped kitchen

Semi furnished

Private heating

Suitable for office

### **Photos**