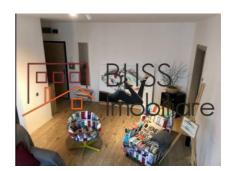

## **Description**

| Property details      |              |
|-----------------------|--------------|
| Rooms no.             | 3            |
| Useable surface       | 72m²         |
| Apartment type        | Apartment    |
| Type of rooms         | Independent  |
| Bedrooms no.          | 2            |
| Kitchens no.          | 1            |
| Bathrooms no.         | 1            |
| Building type         | Block        |
| Year built            | 2015         |
| Config                | P+5          |
| Floor                 | 5            |
| Balconies no.         | 1            |
| State                 | Finished     |
| Elevator              | Yes          |
| Parking outside       | 1            |
| Earthquake risk class | Unclassified |

### **Amenities**

Equipped kitchen

Semi furnished

Private heating

Suitable for office

### **Photos**