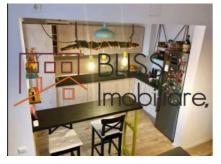

## **Description**

| Property details      |              |
|-----------------------|--------------|
| Rooms no.             | 3            |
| Useable surface       | 72m²         |
| Apartment type        | Apartment    |
| Type of rooms         | Independent  |
| Bedrooms no.          | 2            |
| Kitchens no.          | 1            |
| Bathrooms no.         | 1            |
| Building type         | Block        |
| Year built            | 2015         |
| Config                | P+5          |
| Floor                 | 5            |
| Balconies no.         | 1            |
| State                 | Finished     |
| Elevator              | Yes          |
| Parking outside       | 1            |
| Earthquake risk class | Unclassified |

### **Amenities**

Equipped kitchen

Semi furnished

Private heating

Suitable for office

### **Photos**