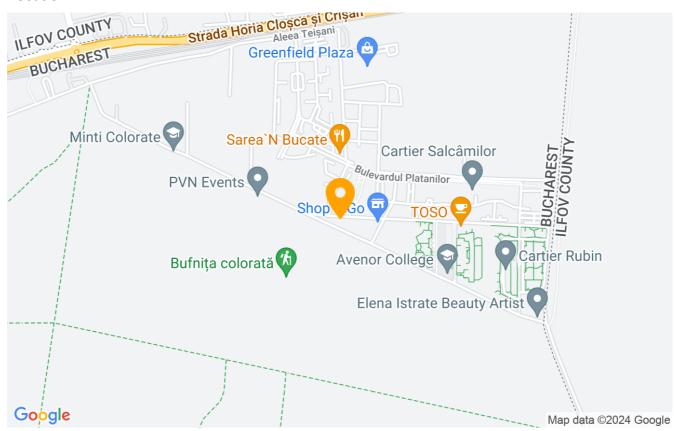

--------------------|--------------|
| Rooms no.             | 3            |
| Useable surface       | 72m²         |
| Apartment type        | Apartment    |
| Type of rooms         | Independent  |
| Bedrooms no.          | 2            |
| Kitchens no.          | 1            |
| Bathrooms no.         | 1            |
| Building type         | Block        |
| Year built            | 2015         |
| Config                | P+5          |
| Floor                 | 5            |
| Balconies no.         | 1            |
| State                 | Finished     |
| Elevator              | Yes          |
| Parking outside       | 1            |
| Earthquake risk class | Unclassified |

### **Amenities**

Equipped kitchen

Semi furnished

Private heating

Suitable for office

#### Location



### **Photos**