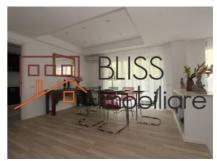

## **Description**

Modern, full of light villa in Jollie Ville area, around Pipera - Erou lancu Nicolae area.

With 6 rooms: 4 bedrooms, livingroom, dining area; fully equipped kitchen, 4 bathroom storage room, terraces of 60sqm, 40sqm and 20 sqm, it is a duplex type of 400 sqm total surface.

The rooms are furnished.

A green private garden is waiting for the ones loving fresh mornings.

Garage.

| Property details                    |              |
|-------------------------------------|--------------|
| Rooms no.                           | 6            |
| Useable surface                     | 340m²        |
| Constructed surface                 | 400m²        |
| Bedrooms no.                        | 4            |
| Kitchens no.                        | 1            |
| Bathrooms no.                       | 4            |
| Toilets no.                         | 1            |
| Building type                       | House        |
| Year built                          | 2008         |
| Balconies no.                       | 3            |
| State                               | Finished     |
| Total land                          | 1000m²       |
| Courtyard                           | 600m²        |
| Parking inside                      | 1            |
| Parking outside                     | 1            |
| Earthquake risk class               | Unclassified |
| Average cost of utilities per month | 150.00 EUR   |