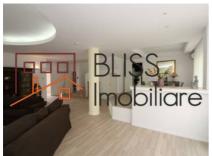

## **Description**

Modern, full of light villa in Jollie Ville area, around Pipera - Erou lancu Nicolae area.

With 6 rooms: 4 bedrooms, livingroom, dining area; fully equipped kitchen, 4 bathroom storage room, terraces of 60sqm, 40sqm and 20 sqm, it is a duplex type of 400 sqm total surface.

The rooms are furnished.

A green private garden is waiting for the ones loving fresh mornings.

Garage.

| Property details                    |              |
|-------------------------------------|--------------|
| Rooms no.                           | 6            |
| Useable surface                     | 340m²        |
| Constructed surface                 | 400m²        |
| Bedrooms no.                        | 4            |
| Kitchens no.                        | 1            |
| Bathrooms no.                       | 4            |
| Toilets no.                         | 1            |
| Building type                       | House        |
| Year built                          | 2008         |
| Balconies no.                       | 3            |
| State                               | Finished     |
| Total land                          | 1000m²       |
| Courtyard                           | 600m²        |
| Parking inside                      | 1            |
| Parking outside                     | 1            |
| Earthquake risk class               | Unclassified |
| Average cost of utilities per month | 150.00 EUR   |