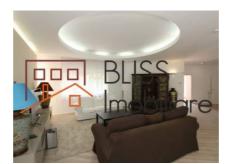

## **Description**

Modern, full of light villa in Jollie Ville area, around Pipera - Erou lancu Nicolae area.

With 6 rooms: 4 bedrooms, livingroom, dining area; fully equipped kitchen, 4 bathroom storage room, terraces of 60sqm, 40sqm and 20 sqm, it is a duplex type of 400 sqm total surface.

The rooms are furnished.

A green private garden is waiting for the ones loving fresh mornings.

Garage.

| Property details                    |              |
|-------------------------------------|--------------|
| Rooms no.                           | 6            |
| Useable surface                     | 340m²        |
| Constructed surface                 | 400m²        |
| Bedrooms no.                        | 4            |
| Kitchens no.                        | 1            |
| Bathrooms no.                       | 4            |
| Toilets no.                         | 1            |
| Building type                       | House        |
| Year built                          | 2008         |
| Balconies no.                       | 3            |
| State                               | Finished     |
| Total land                          | 1000m²       |
| Courtyard                           | 600m²        |
| Parking inside                      | 1            |
| Parking outside                     | 1            |
| Earthquake risk class               | Unclassified |
| Average cost of utilities per month | 150.00 EUR   |