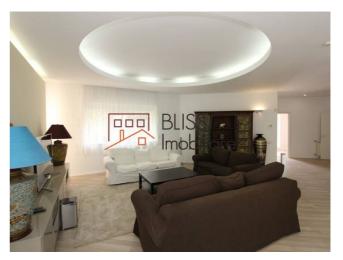

## **Description**

Modern, full of light villa in Jollie Ville area, around Pipera - Erou lancu Nicolae area.

With 6 rooms: 4 bedrooms, livingroom, dining area; fully equipped kitchen, 4 bathroom storage room, terraces of 60sqm, 40sqm and 20 sqm, it is a duplex type of 400 sqm total surface.

The rooms are furnished.

A green private garden is waiting for the ones loving fresh mornings.

Garage.

| Property details                    |              |
|-------------------------------------|--------------|
| Rooms no.                           | 6            |
| Useable surface                     | 340m²        |
| Constructed surface                 | 400m²        |
| Bedrooms no.                        | 4            |
| Kitchens no.                        | 1            |
| Bathrooms no.                       | 4            |
| Toilets no.                         | 1            |
| Building type                       | House        |
| Year built                          | 2008         |
| Balconies no.                       | 3            |
| State                               | Finished     |
| Total land                          | 1000m²       |
| Courtyard                           | 600m²        |
| Parking inside                      | 1            |
| Parking outside                     | 1            |
| Earthquake risk class               | Unclassified |
| Average cost of utilities per month | 150.00 EUR   |