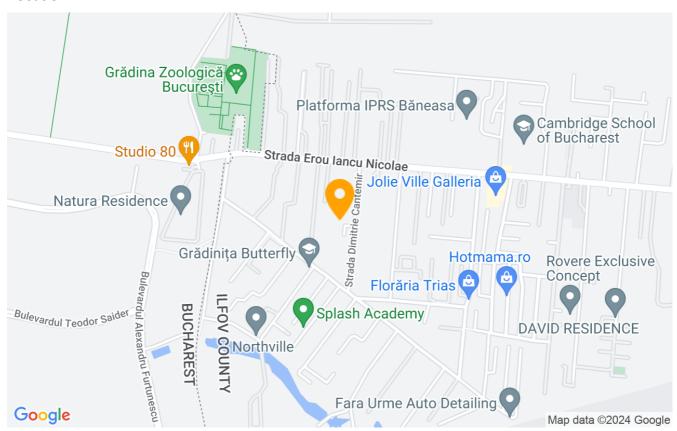

|
| Bathrooms no.                       | 4            |
| Toilets no.                         | 1            |
| Building type                       | House        |
| Year built                          | 2008         |
| Balconies no.                       | 3            |
| State                               | Finished     |
| Total land                          | 1000m²       |
| Courtyard                           | 600m²        |
| Parking inside                      | 1            |
| Parking outside                     | 1            |
| Earthquake risk class               | Unclassified |
| Average cost of utilities per month | 150.00 EUR   |

# **Amenities**

Equipped kitchen Mishwasher Furnished

Private heating Suitable for office Air conditioning

#### Location



### **Photos**