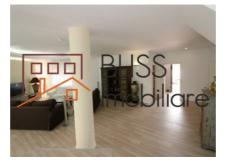

## **Description**

Modern, full of light villa in Jollie Ville area, around Pipera - Erou lancu Nicolae area.

With 6 rooms: 4 bedrooms, livingroom, dining area; fully equipped kitchen, 4 bathroom storage room, terraces of 60sqm, 40sqm and 20 sqm, it is a duplex type of 400 sqm total surface.

The rooms are furnished.

A green private garden is waiting for the ones loving fresh mornings.

Garage.

| Property details                    |              |
|-------------------------------------|--------------|
| Rooms no.                           | 6            |
| Useable surface                     | 340m²        |
| Constructed surface                 | 400m²        |
| Bedrooms no.                        | 4            |
| Kitchens no.                        | 1            |
| Bathrooms no.                       | 4            |
| Toilets no.                         | 1            |
| Building type                       | House        |
| Year built                          | 2008         |
| Balconies no.                       | 3            |
| State                               | Finished     |
| Total land                          | 1000m²       |
| Courtyard                           | 600m²        |
| Parking inside                      | 1            |
| Parking outside                     | 1            |
| Earthquake risk class               | Unclassified |
| Average cost of utilities per month | 150.00 EUR   |