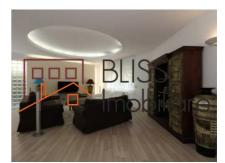

## **Description**

Modern, full of light villa in Jollie Ville area, around Pipera - Erou lancu Nicolae area.

With 6 rooms: 4 bedrooms, livingroom, dining area; fully equipped kitchen, 4 bathroom storage room, terraces of 60sqm, 40sqm and 20 sqm, it is a duplex type of 400 sqm total surface.

The rooms are furnished.

A green private garden is waiting for the ones loving fresh mornings.

Garage.

| Property details                    |              |
|-------------------------------------|--------------|
| Rooms no.                           | 6            |
| Useable surface                     | 340m²        |
| Constructed surface                 | 400m²        |
| Bedrooms no.                        | 4            |
| Kitchens no.                        | 1            |
| Bathrooms no.                       | 4            |
| Toilets no.                         | 1            |
| Building type                       | House        |
| Year built                          | 2008         |
| Balconies no.                       | 3            |
| State                               | Finished     |
| Total land                          | 1000m²       |
| Courtyard                           | 600m²        |
| Parking inside                      | 1            |
| Parking outside                     | 1            |
| Earthquake risk class               | Unclassified |
| Average cost of utilities per month | 150.00 EUR   |