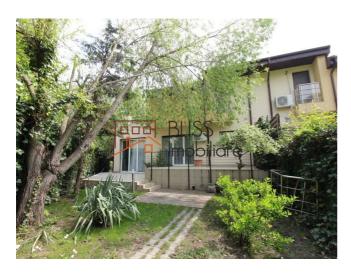

## **Description**

Modern, full of light villa in Jollie Ville area, around Pipera - Erou lancu Nicolae area.

With 6 rooms: 4 bedrooms, livingroom, dining area; fully equipped kitchen, 4 bathroom storage room, terraces of 60sqm, 40sqm and 20 sqm, it is a duplex type of 400 sqm total surface.

The rooms are furnished.

A green private garden is waiting for the ones loving fresh mornings.

Garage.

| Property details                    |              |
|-------------------------------------|--------------|
| Rooms no.                           | 6            |
| Useable surface                     | 340m²        |
| Constructed surface                 | 400m²        |
| Bedrooms no.                        | 4            |
| Kitchens no.                        | 1            |
| Bathrooms no.                       | 4            |
| Toilets no.                         | 1            |
| Building type                       | House        |
| Year built                          | 2008         |
| Balconies no.                       | 3            |
| State                               | Finished     |
| Total land                          | 1000m²       |
| Courtyard                           | 600m²        |
| Parking inside                      | 1            |
| Parking outside                     | 1            |
| Earthquake risk class               | Unclassified |
| Average cost of utilities per month | 150.00 EUR   |