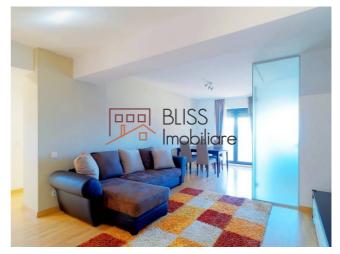

The apartment is composed of: living room, two bathrooms one with shower cabin and the other one with bath, two bedrooms.

A generous balcony (20 m²) that surrounds the whole apartment with access from both bedrooms and living room.