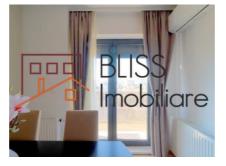

The apartment is composed of: living room, two bathrooms one with shower cabin and the other one with bath, two bedrooms.

A generous balcony (20 m²) that surrounds the whole apartment with access from both bedrooms and living room.