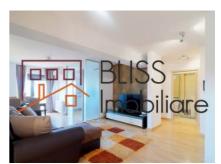

The apartment is composed of: living room, two bathrooms one with shower cabin and the other one with bath, two bedrooms.

A generous balcony (20 m²) that surrounds the whole apartment with access from both bedrooms and living room.