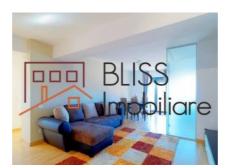

The apartment is composed of: living room, two bathrooms one with shower cabin and the other one with bath, two bedrooms.

A generous balcony (20 m²) that surrounds the whole apartment with access from both bedrooms and living room.