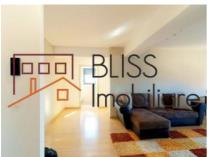

The apartment is composed of: living room, two bathrooms one with shower cabin and the other one with bath, two bedrooms.

A generous balcony (20 m²) that surrounds the whole apartment with access from both bedrooms and living room.