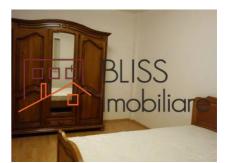

# **Description**

| Property details      |              |
|-----------------------|--------------|
| Rooms no.             | 3            |
| Useable surface       | 90m²         |
| Apartment type        | Apartment    |
| Type of rooms         | Independent  |
| Bedrooms no.          | 2            |
| Kitchens no.          | 1            |
| Bathrooms no.         | 2            |
| Building type         | Block        |
| Year built            | 2007         |
| Config                | P+2          |
| Floor                 | Groundfloor  |
| Parking outside       | 1            |
| Earthquake risk class | Unclassified |