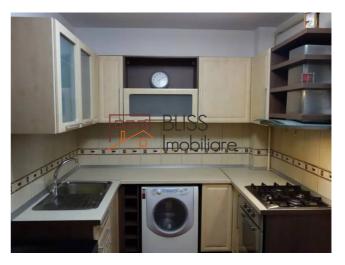

# **Description**

| Property details      |              |
|-----------------------|--------------|
| Rooms no.             | 3            |
| Useable surface       | 90m²         |
| Apartment type        | Apartment    |
| Type of rooms         | Independent  |
| Bedrooms no.          | 2            |
| Kitchens no.          | 1            |
| Bathrooms no.         | 2            |
| Building type         | Block        |
| Year built            | 2007         |
| Config                | P+2          |
| Floor                 | Groundfloor  |
| Parking outside       | 1            |
| Earthquake risk class | Unclassified |

### **Amenities**

Equipped kitchen

Furnished

Private heating

Suitable for office

## **Photos**