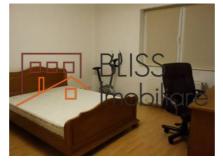

# **Description**

| Property details      |              |
|-----------------------|--------------|
| Rooms no.             | 3            |
| Useable surface       | 90m²         |
| Apartment type        | Apartment    |
| Type of rooms         | Independent  |
| Bedrooms no.          | 2            |
| Kitchens no.          | 1            |
| Bathrooms no.         | 2            |
| Building type         | Block        |
| Year built            | 2007         |
| Config                | P+2          |
| Floor                 | Groundfloor  |
| Parking outside       | 1            |
| Earthquake risk class | Unclassified |