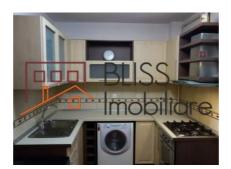

# **Description**

| Property details      |              |
|-----------------------|--------------|
| Rooms no.             | 3            |
| Useable surface       | 90m²         |
| Apartment type        | Apartment    |
| Type of rooms         | Independent  |
| Bedrooms no.          | 2            |
| Kitchens no.          | 1            |
| Bathrooms no.         | 2            |
| Building type         | Block        |
| Year built            | 2007         |
| Config                | P+2          |
| Floor                 | Groundfloor  |
| Parking outside       | 1            |
| Earthquake risk class | Unclassified |