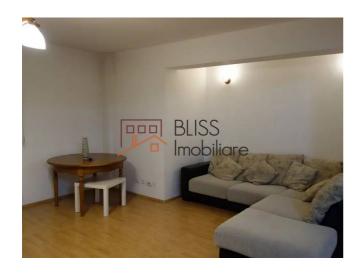

# **Description**

| Property details      |              |
|-----------------------|--------------|
| Rooms no.             | 3            |
| Useable surface       | 90m²         |
| Apartment type        | Apartment    |
| Type of rooms         | Independent  |
| Bedrooms no.          | 2            |
| Kitchens no.          | 1            |
| Bathrooms no.         | 2            |
| Building type         | Block        |
| Year built            | 2007         |
| Config                | P+2          |
| Floor                 | Groundfloor  |
| Parking outside       | 1            |
| Earthquake risk class | Unclassified |

### **Amenities**

Equipped kitchen

Furnished

Private heating

Suitable for office

## **Photos**