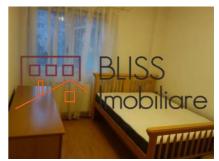

# 2 bedroom apartment

◆ Cartier Greenfield 1, Baneasa Padure, Bucharest

Web Reference #67834

https://blissimobiliare.ro/en/apartment-2-bedrooms-for-rent-iancu-nicolae-pipera-bucharest-67834

# **Description**

| Property details      |              |
|-----------------------|--------------|
| Rooms no.             | 3            |
| Useable surface       | 90m²         |
| Apartment type        | Apartment    |
| Type of rooms         | Independent  |
| Bedrooms no.          | 2            |
| Kitchens no.          | 1            |
| Bathrooms no.         | 2            |
| Building type         | Block        |
| Year built            | 2007         |
| Config                | P+2          |
| Floor                 | Groundfloor  |
| Parking outside       | 1            |
| Earthquake risk class | Unclassified |