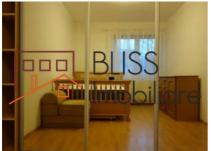

# **Description**

| Property details      |              |
|-----------------------|--------------|
| Rooms no.             | 3            |
| Useable surface       | 90m²         |
| Apartment type        | Apartment    |
| Type of rooms         | Independent  |
| Bedrooms no.          | 2            |
| Kitchens no.          | 1            |
| Bathrooms no.         | 2            |
| Building type         | Block        |
| Year built            | 2007         |
| Config                | P+2          |
| Floor                 | Groundfloor  |
| Parking outside       | 1            |
| Earthquake risk class | Unclassified |