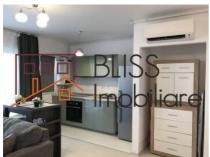

## **Description**

| Property details      |                  |
|-----------------------|------------------|
| Rooms no.             | 1                |
| Useable surface       | 45m²             |
| Constructed surface   | 51m²             |
| Apartment type        | Studio apartment |
| Type of rooms         | Semi-independent |
| Type of comfort       | Deluxe           |
| Kitchens no.          | 1                |
| Bathrooms no.         | 1                |
| Building type         | Block            |
| Year built            | 2016             |
| Config                | P+5              |
| Floor                 | 4                |
| State                 | Finished         |
| Elevator              | Yes              |
| Parking outside       | 1                |
| Earthquake risk class | Unclassified     |

## **Amenities**

Equipped kitchen Mishwasher Furnished

Private heating Air conditioning Swimming pool

### **Photos**