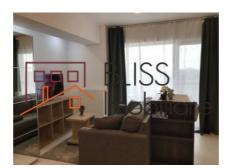

## **Description**

| Property details      |                  |
|-----------------------|------------------|
| Rooms no.             | 1                |
| Useable surface       | 45m²             |
| Constructed surface   | 51m²             |
| Apartment type        | Studio apartment |
| Type of rooms         | Semi-independent |
| Type of comfort       | Deluxe           |
| Kitchens no.          | 1                |
| Bathrooms no.         | 1                |
| Building type         | Block            |
| Year built            | 2016             |
| Config                | P+5              |
| Floor                 | 4                |
| State                 | Finished         |
| Elevator              | Yes              |
| Parking outside       | 1                |
| Earthquake risk class | Unclassified     |

## **Amenities**

Equipped kitchen Mishwasher Furnished

Private heating Air conditioning Swimming pool

### **Photos**