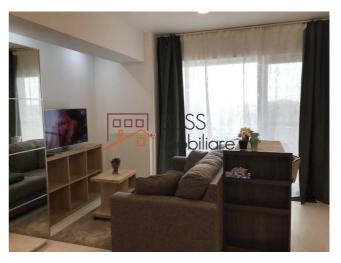

## **Description**

| Property details      |                  |
|-----------------------|------------------|
| Rooms no.             | 1                |
| Useable surface       | 45m²             |
| Constructed surface   | 51m²             |
| Apartment type        | Studio apartment |
| Type of rooms         | Semi-independent |
| Type of comfort       | Deluxe           |
| Kitchens no.          | 1                |
| Bathrooms no.         | 1                |
| Building type         | Block            |
| Year built            | 2016             |
| Config                | P+5              |
| Floor                 | 4                |
| State                 | Finished         |
| Elevator              | Yes              |
| Parking outside       | 1                |
| Earthquake risk class | Unclassified     |

## **Amenities**

Equipped kitchen Mishwasher Furnished

Private heating Air conditioning Swimming pool