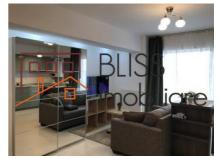

## **Description**

| Property details      |                  |
|-----------------------|------------------|
| Rooms no.             | 1                |
| Useable surface       | 45m²             |
| Constructed surface   | 51m²             |
| Apartment type        | Studio apartment |
| Type of rooms         | Semi-independent |
| Type of comfort       | Deluxe           |
| Kitchens no.          | 1                |
| Bathrooms no.         | 1                |
| Building type         | Block            |
| Year built            | 2016             |
| Config                | P+5              |
| Floor                 | 4                |
| State                 | Finished         |
| Elevator              | Yes              |
| Parking outside       | 1                |
| Earthquake risk class | Unclassified     |

## **Amenities**

Equipped kitchen Mishwasher Furnished

Private heating Air conditioning Swimming pool

### **Photos**