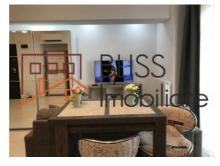

## **Description**

| Property details      |                  |
|-----------------------|------------------|
| Rooms no.             | 1                |
| Useable surface       | 45m²             |
| Constructed surface   | 51m²             |
| Apartment type        | Studio apartment |
| Type of rooms         | Semi-independent |
| Type of comfort       | Deluxe           |
| Kitchens no.          | 1                |
| Bathrooms no.         | 1                |
| Building type         | Block            |
| Year built            | 2016             |
| Config                | P+5              |
| Floor                 | 4                |
| State                 | Finished         |
| Elevator              | Yes              |
| Parking outside       | 1                |
| Earthquake risk class | Unclassified     |

## **Amenities**

Equipped kitchen Mishwasher Furnished

Private heating Air conditioning Swimming pool

### **Photos**