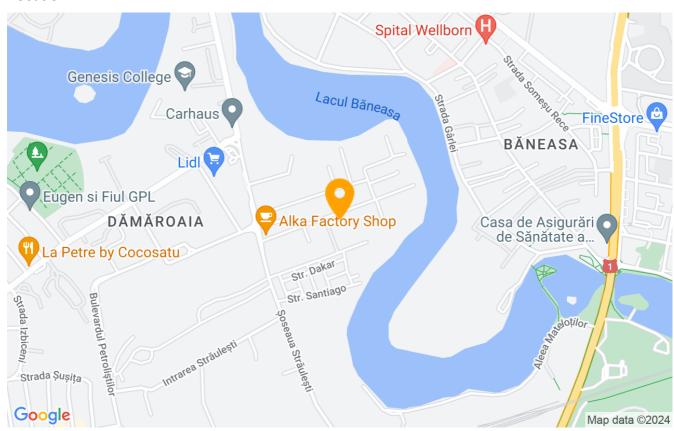

|
| Useable surface       | 45m²             |
| Constructed surface   | 51m²             |
| Apartment type        | Studio apartment |
| Type of rooms         | Semi-independent |
| Type of comfort       | Deluxe           |
| Kitchens no.          | 1                |
| Bathrooms no.         | 1                |
| Building type         | Block            |
| Year built            | 2016             |
| Config                | P+5              |
| Floor                 | 4                |
| State                 | Finished         |
| Elevator              | Yes              |
| Parking outside       | 1                |
| Earthquake risk class | Unclassified     |

## **Amenities**

Equipped kitchen Mishwasher Furnished

Private heating Air conditioning Swimming pool

### Location



### **Photos**