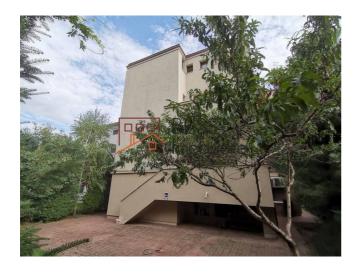

# Villa 14 rooms with garage and own garden Casin area

The villa is built in the interbellum period, with special architectural elements. The property is situated in a luxury area of Bucharest, in the middle of a select community near the Casin Monastery.

It is disposed on 4 floors: semi-basement floor, ground floor, first floor, and attic. Total constructed area 650sqm. During the renovation, all the historical and architectural elements of the house were kept but it was also improved with an alarm system, air conditioning, new electrical and sanitary installations, exterior electrical shutters, etc.

Some details: 10 rooms, 7 bathrooms, 1 kitchen, 1 garage, 3 terraces, wine cellar.

| Property details    |          |
|---------------------|----------|
| Rooms no.           | 14       |
| Useable surface     | 395m²    |
| Constructed surface | 650m²    |
| Kitchens no.        | 2        |
| Bathrooms no.       | 7        |
| Building type       | Villa    |
| Year renovated      | 2018     |
| Balconies no.       | 2        |
| State               | Finished |
| Total land          | 475m²    |
| Print               | 175m²    |
| Courtyard           | 300m²    |
| Parking inside      | 1        |
| Parking outside     | 3        |