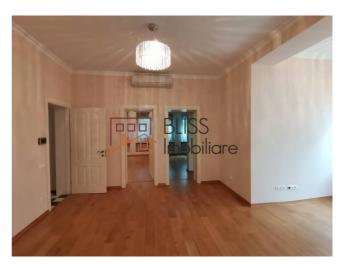

It is disposed on 4 floors: semi-basement floor, ground floor, first floor, and attic. Total constructed area 650sqm. During the renovation, all the historical and architectural elements of the house were kept but it was also improved with an alarm system, air conditioning, new electrical and sanitary installations, exterior electrical shutters, etc.

## **Amenities**

Not furnished Private heating

Suitable for office

☆ Air conditioning