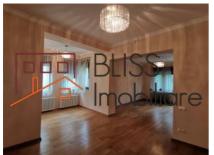

# Villa 14 rooms with garage and own garden Casin area

The villa is built in the interbellum period, with special architectural elements. The property is situated in a luxury area of Bucharest, in the middle of a select community near the Casin Monastery.

It is disposed on 4 floors: semi-basement floor, ground floor, first floor, and attic. Total constructed area 650sqm. During the renovation, all the historical and architectural elements of the house were kept but it was also improved with an alarm system, air conditioning, new electrical and sanitary installations, exterior electrical shutters, etc.

Some details: 10 rooms, 7 bathrooms, 1 kitchen, 1 garage, 3 terraces, wine cellar.

| Property details    |          |
|---------------------|----------|
| Rooms no.           | 14       |
| Useable surface     | 395m²    |
| Constructed surface | 650m²    |
| Kitchens no.        | 2        |
| Bathrooms no.       | 7        |
| Building type       | Villa    |
| Year renovated      | 2018     |
| Balconies no.       | 2        |
| State               | Finished |
| Total land          | 475m²    |
| Print               | 175m²    |
| Courtyard           | 300m²    |
| Parking inside      | 1        |
| Parking outside     | 3        |