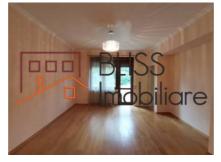

# Villa 14 rooms with garage and own garden Casin area

The villa is built in the interbellum period, with special architectural elements. The property is situated in a luxury area of Bucharest, in the middle of a select community near the Casin Monastery.

It is disposed on 4 floors: semi-basement floor, ground floor, first floor, and attic. Total constructed area 650sqm. During the renovation, all the historical and architectural elements of the house were kept but it was also improved with an alarm system, air conditioning, new electrical and sanitary installations, exterior electrical shutters, etc.

Some details: 10 rooms, 7 bathrooms, 1 kitchen, 1 garage, 3 terraces, wine cellar.

| Property details    |          |
|---------------------|----------|
| Rooms no.           | 14       |
| Useable surface     | 395m²    |
| Constructed surface | 650m²    |
| Kitchens no.        | 2        |
| Bathrooms no.       | 7        |
| Building type       | Villa    |
| Year renovated      | 2018     |
| Balconies no.       | 2        |
| State               | Finished |
| Total land          | 475m²    |
| Print               | 175m²    |
| Courtyard           | 300m²    |
| Parking inside      | 1        |
| Parking outside     | 3        |