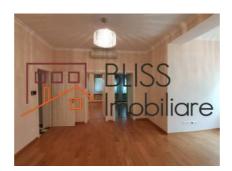

# Villa 14 rooms with garage and own garden Casin area

The villa is built in the interbellum period, with special architectural elements. The property is situated in a luxury area of Bucharest, in the middle of a select community near the Casin Monastery.

It is disposed on 4 floors: semi-basement floor, ground floor, first floor, and attic. Total constructed area 650sqm. During the renovation, all the historical and architectural elements of the house were kept but it was also improved with an alarm system, air conditioning, new electrical and sanitary installations, exterior electrical shutters, etc.

Some details: 10 rooms, 7 bathrooms, 1 kitchen, 1 garage, 3 terraces, wine cellar.

| Property details    |          |
|---------------------|----------|
| Rooms no.           | 14       |
| Useable surface     | 395m²    |
| Constructed surface | 650m²    |
| Kitchens no.        | 2        |
| Bathrooms no.       | 7        |
| Building type       | Villa    |
| Year renovated      | 2018     |
| Balconies no.       | 2        |
| State               | Finished |
| Total land          | 475m²    |
| Print               | 175m²    |
| Courtyard           | 300m²    |
| Parking inside      | 1        |
| Parking outside     | 3        |