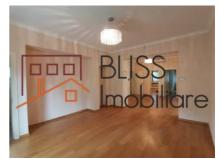

# Villa 14 rooms with garage and own garden Casin area

The villa is built in the interbellum period, with special architectural elements. The property is situated in a luxury area of Bucharest, in the middle of a select community near the Casin Monastery.

It is disposed on 4 floors: semi-basement floor, ground floor, first floor, and attic. Total constructed area 650sqm. During the renovation, all the historical and architectural elements of the house were kept but it was also improved with an alarm system, air conditioning, new electrical and sanitary installations, exterior electrical shutters, etc.

Some details: 10 rooms, 7 bathrooms, 1 kitchen, 1 garage, 3 terraces, wine cellar.

| Property details    |          |
|---------------------|----------|
| Rooms no.           | 14       |
| Useable surface     | 395m²    |
| Constructed surface | 650m²    |
| Kitchens no.        | 2        |
| Bathrooms no.       | 7        |
| Building type       | Villa    |
| Year renovated      | 2018     |
| Balconies no.       | 2        |
| State               | Finished |
| Total land          | 475m²    |
| Print               | 175m²    |
| Courtyard           | 300m²    |
| Parking inside      | 1        |
| Parking outside     | 3        |