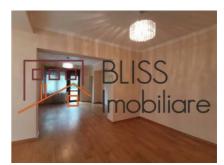

# Villa 14 rooms with garage and own garden Casin area

The villa is built in the interbellum period, with special architectural elements. The property is situated in a luxury area of Bucharest, in the middle of a select community near the Casin Monastery.

It is disposed on 4 floors: semi-basement floor, ground floor, first floor, and attic. Total constructed area 650sqm. During the renovation, all the historical and architectural elements of the house were kept but it was also improved with an alarm system, air conditioning, new electrical and sanitary installations, exterior electrical shutters, etc.

Some details: 10 rooms, 7 bathrooms, 1 kitchen, 1 garage, 3 terraces, wine cellar.

| Property details    |          |
|---------------------|----------|
| Rooms no.           | 14       |
| Useable surface     | 395m²    |
| Constructed surface | 650m²    |
| Kitchens no.        | 2        |
| Bathrooms no.       | 7        |
| Building type       | Villa    |
| Year renovated      | 2018     |
| Balconies no.       | 2        |
| State               | Finished |
| Total land          | 475m²    |
| Print               | 175m²    |
| Courtyard           | 300m²    |
| Parking inside      | 1        |
| Parking outside     | 3        |