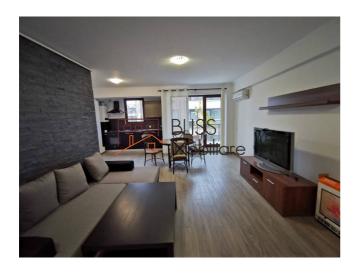

## **Description**

Generous and bright apartment on the 5th floor of a 2018 boutique building. The apartment benefits of an underground parking place.

# In small boutique building of 2018 in Baneasa Aerogarii close to Herastrau

The apartment has large windows offering lots of natural light.

The layout offers a nicely split day an night area where in the day area you find a small hallway entering the spacious living room with open kitchen and access to the large 12m2 terrace.

Another hallway takes you to the night area connecting the 2 bedrooms and the bathroom with bath tub.

Only 2 apartments on the floor offering you lots of privacy.

| Property details      |              |
|-----------------------|--------------|
| Rooms no.             | 3            |
| Constructed surface   | 103m²        |
| Apartment type        | Apartment    |
| Type of rooms         | Independent  |
| Type of comfort       | Comfort 1    |
| Bedrooms no.          | 2            |
| Kitchens no.          | 1            |
| Bathrooms no.         | 1            |
| Building type         | Block        |
| Year built            | 2018         |
| Config                | 1S+P+5       |
| Floor                 | 5            |
| Balconies no.         | 1            |
| State                 | Finished     |
| Elevator              | Yes          |
| Parking inside        | 1            |
| Earthquake risk class | Unclassified |