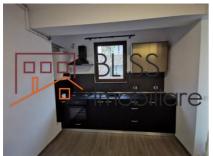

# In small boutique building of 2018 in Baneasa Aerogarii close to Herastrau

The apartment has large windows offering lots of natural light.

The layout offers a nicely split day an night area where in the day area you find a small hallway entering the spacious living room with open kitchen and access to the large 12m2 terrace.

# **Amenities**

Equipped kitchen

Furnished

Private heating