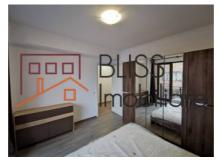

Another hallway takes you to the night area connecting the 2 bedrooms and the bathroom with bath tub.

Only 2 apartments on the floor offering you lots of privacy.

| Property details      |              |
|-----------------------|--------------|
| Rooms no.             | 3            |
| Constructed surface   | 103m²        |
| Apartment type        | Apartment    |
| Type of rooms         | Independent  |
| Type of comfort       | Comfort 1    |
| Bedrooms no.          | 2            |
| Kitchens no.          | 1            |
| Bathrooms no.         | 1            |
| Building type         | Block        |
| Year built            | 2018         |
| Config                | 1S+P+5       |
| Floor                 | 5            |
| Balconies no.         | 1            |
| State                 | Finished     |
| Elevator              | Yes          |
| Parking inside        | 1            |
| Earthquake risk class | Unclassified |