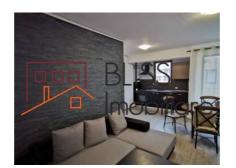

# In small boutique building of 2018 in Baneasa Aerogarii close to Herastrau

The apartment has large windows offering lots of natural light.

The layout offers a nicely split day an night area where in the day area you find a small hallway entering the spacious living room with open kitchen and access to the large 12m2 terrace.