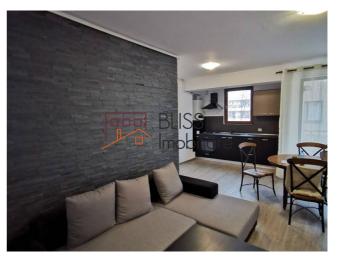

# In small boutique building of 2018 in Baneasa Aerogarii close to Herastrau

The apartment has large windows offering lots of natural light.

The layout offers a nicely split day an night area where in the day area you find a small hallway entering the spacious living room with open kitchen and access to the large 12m2 terrace.

Another hallway takes you to the night area connecting the 2 bedrooms and the bathroom with bath tub.

Only 2 apartments on the floor offering you lots of privacy.

| Property details      |              |
|-----------------------|--------------|
| Rooms no.             | 3            |
| Constructed surface   | 103m²        |
| Apartment type        | Apartment    |
| Type of rooms         | Independent  |
| Type of comfort       | Comfort 1    |
| Bedrooms no.          | 2            |
| Kitchens no.          | 1            |
| Bathrooms no.         | 1            |
| Building type         | Block        |
| Year built            | 2018         |
| Config                | 1S+P+5       |
| Floor                 | 5            |
| Balconies no.         | 1            |
| State                 | Finished     |
| Elevator              | Yes          |
| Parking inside        | 1            |
| Earthquake risk class | Unclassified |