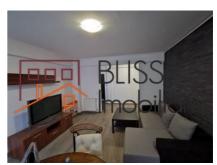

# In small boutique building of 2018 in Baneasa Aerogarii close to Herastrau

The apartment has large windows offering lots of natural light.

The layout offers a nicely split day an night area where in the day area you find a small hallway entering the spacious living room with open kitchen and access to the large 12m2 terrace.