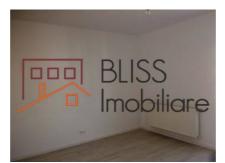

# **Description**

| Property details      |              |
|-----------------------|--------------|
| Rooms no.             | 2            |
| Useable surface       | 50m²         |
| Constructed surface   | 56m²         |
| Apartment type        | Apartment    |
| Type of rooms         | Independent  |
| Bedrooms no.          | 1            |
| Kitchens no.          | 1            |
| Bathrooms no.         | 1            |
| Building type         | Block        |
| Year built            | 2018         |
| Config                | P+3          |
| Floor                 | 2            |
| Balconies no.         | 1            |
| State                 | Finished     |
| Elevator              | No           |
| Parking outside       | 1            |
| Earthquake risk class | Unclassified |
| From developer        | Yes          |