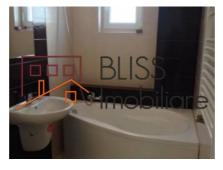

# **Description**

| Property details      |              |
|-----------------------|--------------|
| Rooms no.             | 2            |
| Useable surface       | 50m²         |
| Constructed surface   | 56m²         |
| Apartment type        | Apartment    |
| Type of rooms         | Independent  |
| Bedrooms no.          | 1            |
| Kitchens no.          | 1            |
| Bathrooms no.         | 1            |
| Building type         | Block        |
| Year built            | 2018         |
| Config                | P+3          |
| Floor                 | 2            |
| Balconies no.         | 1            |
| State                 | Finished     |
| Elevator              | No           |
| Parking outside       | 1            |
| Earthquake risk class | Unclassified |
| From developer        | Yes          |