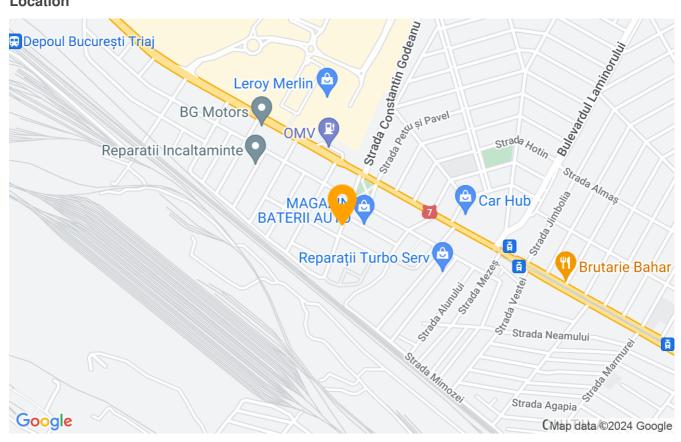

----|
| Rooms no.             | 2            |
| Useable surface       | 50m²         |
| Constructed surface   | 56m²         |
| Apartment type        | Apartment    |
| Type of rooms         | Independent  |
| Bedrooms no.          | 1            |
| Kitchens no.          | 1            |
| Bathrooms no.         | 1            |
| Building type         | Block        |
| Year built            | 2018         |
| Config                | P+3          |
| Floor                 | 2            |
| Balconies no.         | 1            |
| State                 | Finished     |
| Elevator              | No           |
| Parking outside       | 1            |
| Earthquake risk class | Unclassified |
| From developer        | Yes          |

### **Amenities**



Private heating



#### Location



### **Photos**