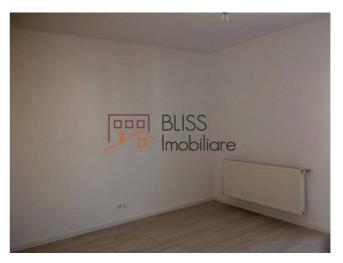

# **Description**

| Property details      |              |
|-----------------------|--------------|
| Rooms no.             | 2            |
| Useable surface       | 50m²         |
| Constructed surface   | 56m²         |
| Apartment type        | Apartment    |
| Type of rooms         | Independent  |
| Bedrooms no.          | 1            |
| Kitchens no.          | 1            |
| Bathrooms no.         | 1            |
| Building type         | Block        |
| Year built            | 2018         |
| Config                | P+3          |
| Floor                 | 2            |
| Balconies no.         | 1            |
| State                 | Finished     |
| Elevator              | No           |
| Parking outside       | 1            |
| Earthquake risk class | Unclassified |
| From developer        | Yes          |

### **Photos**