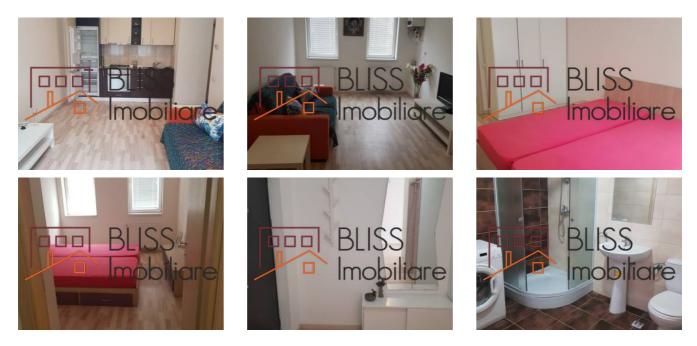

|
|-----------------------|------------------|
| Rooms no.             | 2                |
| Useable surface       | 44m <sup>2</sup> |
| Apartment type        | Apartment        |
| Type of rooms         | Semi-independent |
| Bedrooms no.          | 1                |
| Kitchens no.          | 1                |
| Bathrooms no.         | 1                |
| Building type         | Block            |
| Year built            | 2012             |
| Config                | P+8              |
| Floor                 | 1                |
| State                 | Finished         |
| Elevator              | Yes              |
| Earthquake risk class | Unclassified     |

# Amenities

Equipped kitchen

Furnished

Private heating

Ⅲ Suitable for office

## Location



### **Photos**



BLISS Imobiliare © 2024