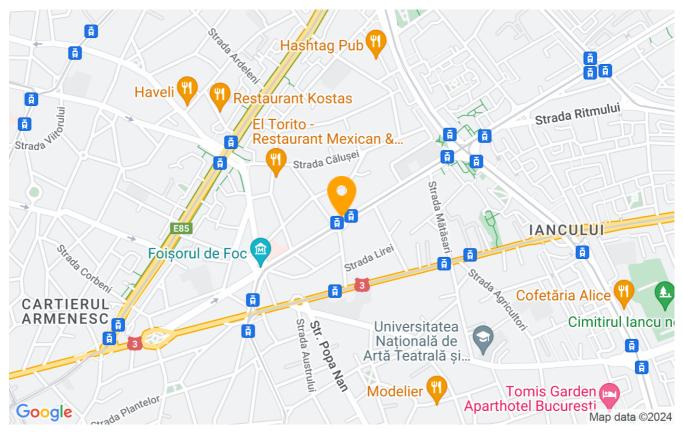

ls      |                  |
|-----------------------|------------------|
| Rooms no.             | 2                |
| Useable surface       | 44m <sup>2</sup> |
| Apartment type        | Apartment        |
| Type of rooms         | Semi-independent |
| Bedrooms no.          | 1                |
| Kitchens no.          | 1                |
| Bathrooms no.         | 1                |
| Building type         | Block            |
| Year built            | 2012             |
| Config                | P+8              |
| Floor                 | 1                |
| State                 | Finished         |
| Elevator              | Yes              |
| Earthquake risk class | Unclassified     |

# Amenities

Equipped kitchen

Furnished

Private heating

Ⅲ Suitable for office

## Location



### **Photos**



BLISS Imobiliare © 2024