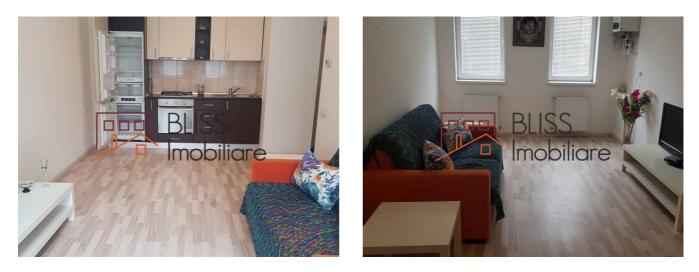

# 1 bedroom apartment

• Pache Protopopescu, Bucharest

Web Reference #68137

https://blissimobiliare.ro/en/apartment-1-bedroom-for-rent-pache-protopopescu-bucharest-68137

Description

| Property details      |                  |
|-----------------------|------------------|
| Rooms no.             | 2                |
| Useable surface       | 44m <sup>2</sup> |
| Apartment type        | Apartment        |
| Type of rooms         | Semi-independent |
| Bedrooms no.          | 1                |
| Kitchens no.          | 1                |
| Bathrooms no.         | 1                |
| Building type         | Block            |
| Year built            | 2012             |
| Config                | P+8              |
| Floor                 | 1                |
| State                 | Finished         |
| Elevator              | Yes              |
| Earthquake risk class | Unclassified     |

# Amenities

Equipped kitchen

Furnished

Private heating

Ⅲ Suitable for office