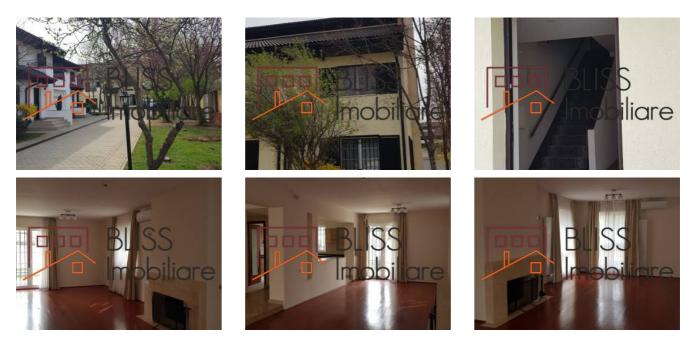

| 2015              |
| Balconies no.                          | 2                 |
| State                                  | Finished          |
| Total land                             | 300m <sup>2</sup> |
| Print                                  | 100m <sup>2</sup> |
| Courtyard                              | 200m <sup>2</sup> |
| Parking inside                         | 1                 |
| Parking outside                        | 2                 |
| Earthquake risk class                  | Unclassified      |
| From developer                         | Yes               |
| Average cost of<br>utilities per month | 420.00 EUR        |

## Amenities

Equipped kitchen 🔆 Dishwasher Not furnished X Private heating \* Air conditioning Fireplace 6

### Location



### **Photos**



BLISS Imobiliare © 2024