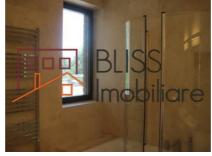

The apartment has 210sqm and 4 rooms and is located on the 4th floor.

| Property details |             |
|------------------|-------------|
| Rooms no.        | 4           |
| Useable surface  | 210m²       |
| Apartment type   | Apartment   |
| Type of rooms    | Independent |
| Type of comfort  | Deluxe      |
| Bedrooms no.     | 3           |
| Kitchens no.     | 1           |
| Bathrooms no.    | 2           |
| Building type    | Block       |
| Year built       | 2010        |
| Config           | 1S+P+5      |
| Floor            | 4           |
| Balconies no.    | 2           |
| State            | Finished    |
| Elevator         | Yes         |
| From developer   | Yes         |