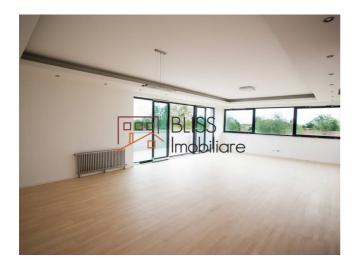

The apartment has 210sqm and 4 rooms and is located on the 4th floor.

| Property details |             |
|------------------|-------------|
| Rooms no.        | 4           |
| Useable surface  | 210m²       |
| Apartment type   | Apartment   |
| Type of rooms    | Independent |
| Type of comfort  | Deluxe      |
| Bedrooms no.     | 3           |
| Kitchens no.     | 1           |
| Bathrooms no.    | 2           |
| Building type    | Block       |
| Year built       | 2010        |
| Config           | 1S+P+5      |
| Floor            | 4           |
| Balconies no.    | 2           |
| State            | Finished    |
| Elevator         | Yes         |
| From developer   | Yes         |

### **Photos**