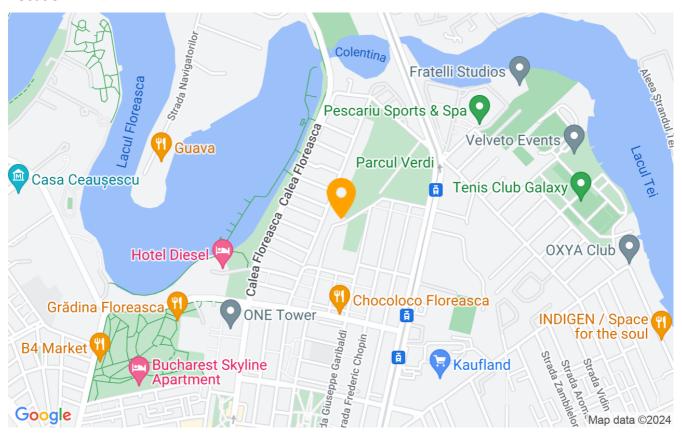

The apartment has 210sqm and 4 rooms and is located on the 4th floor.

| Property details |             |
|------------------|-------------|
| Rooms no.        | 4           |
| Useable surface  | 210m²       |
| Apartment type   | Apartment   |
| Type of rooms    | Independent |
| Type of comfort  | Deluxe      |
| Bedrooms no.     | 3           |
| Kitchens no.     | 1           |
| Bathrooms no.    | 2           |
| Building type    | Block       |
| Year built       | 2010        |
| Config           | 1S+P+5      |
| Floor            | 4           |
| Balconies no.    | 2           |
| State            | Finished    |
| Elevator         | Yes         |
| From developer   | Yes         |

## **Amenities**

Equipped kitchen

Building heating

> Dishwasher

Not furnished

### Location



### **Photos**