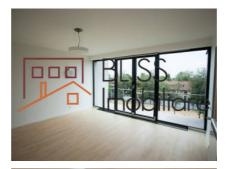

The apartment has 210sqm and 4 rooms and is located on the 4th floor.

| Property details |             |
|------------------|-------------|
| Rooms no.        | 4           |
| Useable surface  | 210m²       |
| Apartment type   | Apartment   |
| Type of rooms    | Independent |
| Type of comfort  | Deluxe      |
| Bedrooms no.     | 3           |
| Kitchens no.     | 1           |
| Bathrooms no.    | 2           |
| Building type    | Block       |
| Year built       | 2010        |
| Config           | 1S+P+5      |
| Floor            | 4           |
| Balconies no.    | 2           |
| State            | Finished    |
| Elevator         | Yes         |
| From developer   | Yes         |