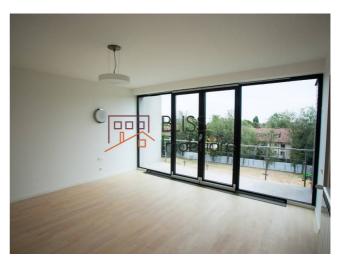

The apartment has 210sqm and 4 rooms and is located on the 4th floor.

| Property details |             |
|------------------|-------------|
| Rooms no.        | 4           |
| Useable surface  | 210m²       |
| Apartment type   | Apartment   |
| Type of rooms    | Independent |
| Type of comfort  | Deluxe      |
| Bedrooms no.     | 3           |
| Kitchens no.     | 1           |
| Bathrooms no.    | 2           |
| Building type    | Block       |
| Year built       | 2010        |
| Config           | 1S+P+5      |
| Floor            | 4           |
| Balconies no.    | 2           |
| State            | Finished    |
| Elevator         | Yes         |
| From developer   | Yes         |

### **Photos**