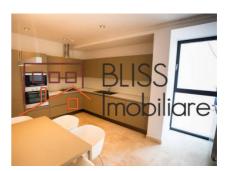

The apartment has 210sqm and 4 rooms and is located on the 4th floor.

| Property details |             |
|------------------|-------------|
| Rooms no.        | 4           |
| Useable surface  | 210m²       |
| Apartment type   | Apartment   |
| Type of rooms    | Independent |
| Type of comfort  | Deluxe      |
| Bedrooms no.     | 3           |
| Kitchens no.     | 1           |
| Bathrooms no.    | 2           |
| Building type    | Block       |
| Year built       | 2010        |
| Config           | 1S+P+5      |
| Floor            | 4           |
| Balconies no.    | 2           |
| State            | Finished    |
| Elevator         | Yes         |
| From developer   | Yes         |

## **Amenities**

Equipped kitchen

Building heating

> Dishwasher

Not furnished