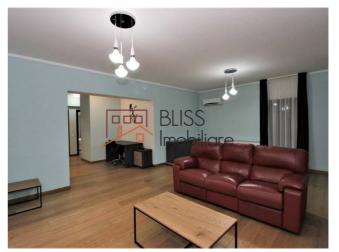

# Ideal location for a young and active family

Beautiful and bright 2 bedroom apartment located in a boutique residence of high standards near Herastrau Park.

The apartment offers all comfort and logistics for a new family to move in immediately (modern furniture, air conditioning, internet connection, cable TV, heating system) Maintenance costs are really low as the apartment has its own heating system.

The apartment has 2 terraces and a shared private garden with barbeque that can be used on the ground floor.

Fast access to Herastrau Park, shopping area and Promenada Mall.

| Property details                    |             |
|-------------------------------------|-------------|
| Rooms no.                           | 3           |
| Useable surface                     | 120m²       |
| Constructed surface                 | 141m²       |
| Apartment type                      | Apartment   |
| Type of rooms                       | Independent |
| Type of comfort                     | Deluxe      |
| Bedrooms no.                        | 2           |
| Kitchens no.                        | 1           |
| Bathrooms no.                       | 2           |
| Building type                       | Block       |
| Year built                          | 2014        |
| Config                              | P+4         |
| Floor                               | 1           |
| Balconies no.                       | 2           |
| State                               | Finished    |
| Elevator                            | Yes         |
| Parking inside                      | 1           |
| Average cost of utilities per month | 200.00 EUR  |