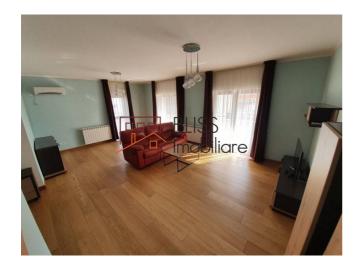

# Ideal location for a young and active family

Beautiful and bright 2 bedroom apartment located in a boutique residence of high standards near Herastrau Park.

The apartment offers all comfort and logistics for a new family to move in immediately (modern furniture, air conditioning, internet connection, cable TV, heating system) Maintenance costs are really low as the apartment has its own heating system.

The apartment has 2 terraces and a shared private garden with barbeque that can be used on the ground floor.

Fast access to Herastrau Park, shopping area and Promenada Mall.

| Property details                    |             |
|-------------------------------------|-------------|
| Rooms no.                           | 3           |
| Useable surface                     | 120m²       |
| Constructed surface                 | 141m²       |
| Apartment type                      | Apartment   |
| Type of rooms                       | Independent |
| Type of comfort                     | Deluxe      |
| Bedrooms no.                        | 2           |
| Kitchens no.                        | 1           |
| Bathrooms no.                       | 2           |
| Building type                       | Block       |
| Year built                          | 2014        |
| Config                              | P+4         |
| Floor                               | 1           |
| Balconies no.                       | 2           |
| State                               | Finished    |
| Elevator                            | Yes         |
| Parking inside                      | 1           |
| Average cost of utilities per month | 200.00 EUR  |