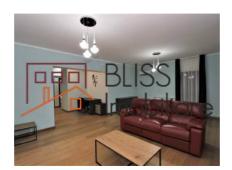

# Ideal location for a young and active family

Beautiful and bright 2 bedroom apartment located in a boutique residence of high standards near Herastrau Park.

The apartment offers all comfort and logistics for a new family to move in immediately (modern furniture, air conditioning, internet connection, cable TV, heating system) Maintenance costs are really low as the apartment has its own heating system.

The apartment has 2 terraces and a shared private garden with barbeque that can be used on the ground floor.

Fast access to Herastrau Park, shopping area and Promenada Mall.

| Property details                    |             |
|-------------------------------------|-------------|
| Rooms no.                           | 3           |
| Useable surface                     | 120m²       |
| Constructed surface                 | 141m²       |
| Apartment type                      | Apartment   |
| Type of rooms                       | Independent |
| Type of comfort                     | Deluxe      |
| Bedrooms no.                        | 2           |
| Kitchens no.                        | 1           |
| Bathrooms no.                       | 2           |
| Building type                       | Block       |
| Year built                          | 2014        |
| Config                              | P+4         |
| Floor                               | 1           |
| Balconies no.                       | 2           |
| State                               | Finished    |
| Elevator                            | Yes         |
| Parking inside                      | 1           |
| Average cost of utilities per month | 200.00 EUR  |