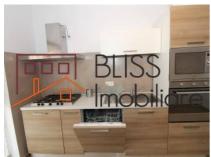

# The property benefits from an outdoor parking space.

BLISS Imobiliare presents a beautiful and bright apartment, located in a boutique residence, near Herastrau.

The usable area is 120 square meters and is divided into 2 bedrooms, kitchen, living room and 2 bathrooms.

The apartment offers all the comfort and logistics for an immediate move (modern furniture, air conditioning, internet connection, cable TV, etc.).

Maintenance costs are very low because the apartment has its own heating system.