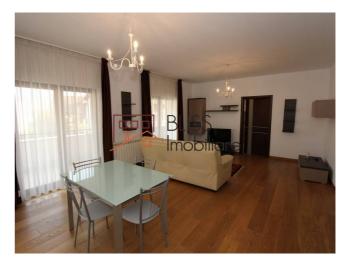

# The property benefits from an outdoor parking space.

BLISS Imobiliare presents a beautiful and bright apartment, located in a boutique residence, near Herastrau.

The usable area is 120 square meters and is divided into 2 bedrooms, kitchen, living room and 2 bathrooms.

The apartment offers all the comfort and logistics for an immediate move (modern furniture, air conditioning, internet connection, cable TV, etc.).

Maintenance costs are very low because the apartment has its own heating system.

The apartment has 2 terraces and a shared private garden with barbeque, which can be used on the ground floor.

The Herastrau area is one of the most exclusive and coveted in Bucharest, being surrounded by the neighborhoods of Floreasca, Aviatiei and Baneasa, being not only a perfect place for your home, but also for an ideal lifestyle.