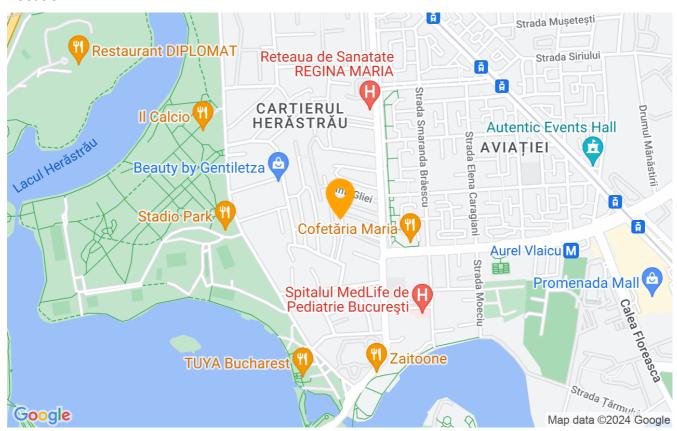

#### Location

Parcul Herastrau, the biggest park in the capital, which is in the immediate vicinity, is famous for its restaurants, clubs and cafes. It facilitates and encourages outdoor sports and relaxation activities, being a safe and wonderful environment for families with children.

The Herastrau neighborhood is known for its educational institutes, kindergartens, social and sports clubs, medical clinics, beauty salons, all of the top in the area. It is also close to Promenada Mall, located 5 minutes by car or 20 minutes on foot, or Baneasa Shopping City, located 14 minutes by car, thus offering a varied range of shops,

entertainment and restaurants.

Nearby there are bus and tram stations, which quickly lead to other areas of interest in the capital, and the nearest metro station is Aurel Vlaicu, approximately 20 minutes' walk away.