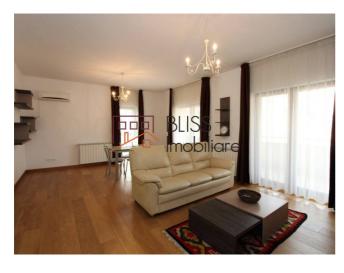

# The property benefits from an outdoor parking space.

BLISS Imobiliare presents a beautiful and bright apartment, located in a boutique residence, near Herastrau.

The usable area is 120 square meters and is divided into 2 bedrooms, kitchen, living room and 2 bathrooms.

The apartment offers all the comfort and logistics for an immediate move (modern furniture, air conditioning, internet connection, cable TV, etc.).

Maintenance costs are very low because the apartment has its own heating system.

The apartment has 2 terraces and a shared private garden with barbeque, which can be used on the ground floor.

The Herastrau area is one of the most exclusive and coveted in Bucharest, being surrounded by the neighborhoods of Floreasca, Aviatiei and Baneasa, being not only a perfect place for your home, but also for an ideal lifestyle.