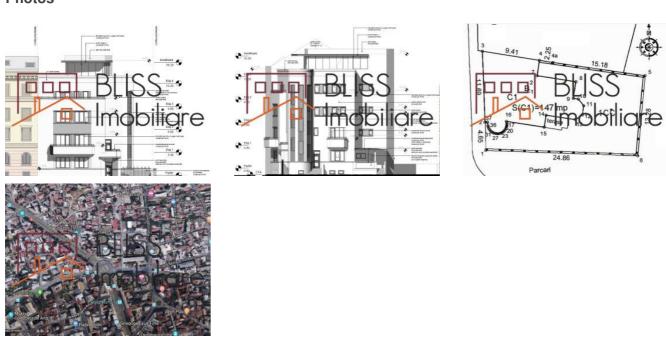

## **Description**

Art deco villa near Romana ASE area with building permit for refurbishment and addition .

There is a building permit issued in 2019 for transformation of a UG+GF+2F up to UG + GF + 3F + 4 setback. Total buildable surface 900 sqm. The current total buildable area 580 MP. Possible functions: offices, services, hotel, commerce, medical clinic, residential.

The land has a surface of 379 MP with opening on 2 streets (courtyard of 230 MP, possibility of parking 8 - 10 cars). The building is not a historical monument.

| Property details    |          |
|---------------------|----------|
| Rooms no.           | 17       |
| Constructed surface | 580m²    |
| Building type       | Villa    |
| Year built          | 1938     |
| State               | Finished |
| Total land          | 379m²    |
| Courtyard           | 230m²    |
| Parking outside     | 8        |