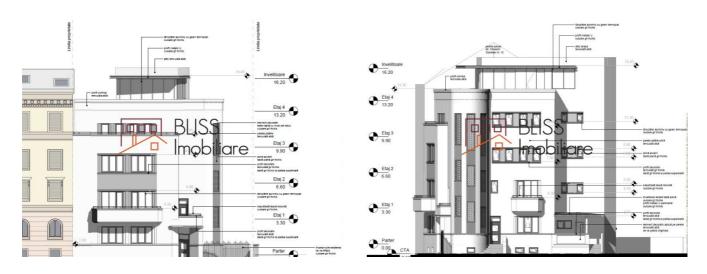

## **Description**

Art deco villa near Romana ASE area with building permit for refurbishment and addition .

There is a building permit issued in 2019 for transformation of a UG+GF+2F up to UG + GF + 3F + 4 setback. Total buildable surface 900 sqm. The current total buildable area 580 MP. Possible functions: offices, services, hotel, commerce, medical clinic, residential.

The land has a surface of 379 MP with opening on 2 streets (courtyard of 230 MP, possibility of parking 8 - 10 cars). The building is not a historical monument.

| Property details    |          |
|---------------------|----------|
| Rooms no.           | 17       |
| Constructed surface | 580m²    |
| Building type       | Villa    |
| Year built          | 1938     |
| State               | Finished |
| Total land          | 379m²    |
| Courtyard           | 230m²    |
| Parking outside     | 8        |