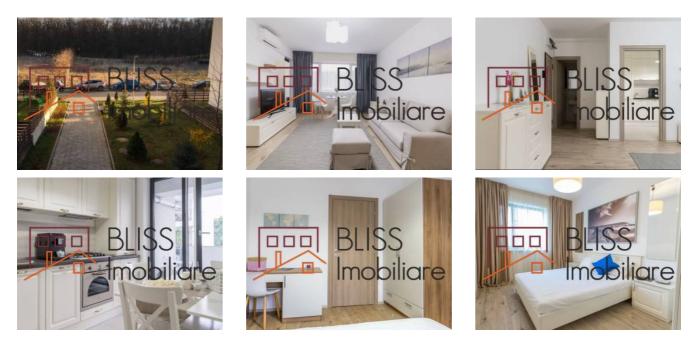

artment type        | Apartment        |
| Type of rooms         | Semi-independent |
| Type of comfort       | Comfort 1        |
| Bedrooms no.          | 2                |
| Kitchens no.          | 1                |
| Bathrooms no.         | 1                |
| Building type         | Block            |
| Year built            | 2015             |
| Config                | P+5              |
| Floor                 | 1                |
| Balconies no.         | 1                |
| State                 | Finished         |
| Elevator              | No               |
| Parking outside       | 1                |
| Earthquake risk class | Unclassified     |

## Amenities

Equipped kitchen

Furnished

Private heating

Suitable for office

🔆 Air conditioning

Location



## **Photos**



BLISS Imobiliare © 2024