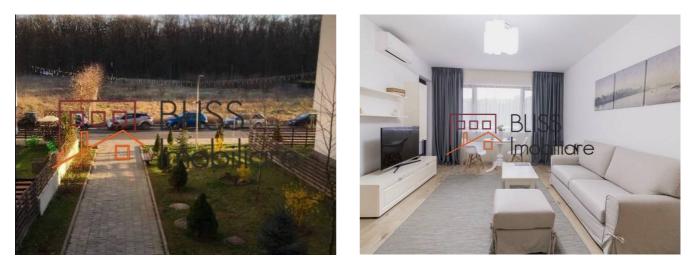

## 2 bedroom apartment

• Greenfield Cartierul Imbratisat de Padure, Baneasa Padure, Bucharest Web Reference #68831

https://blissimobiliare.ro/en/apartment-2-bedrooms-for-rent-iancu-nicolae-pipera-bucharest-68831

Description

| Property details      |                  |
|-----------------------|------------------|
| Rooms no.             | 3                |
| Useable surface       | 76m <sup>2</sup> |
| Apartment type        | Apartment        |
| Type of rooms         | Semi-independent |
| Type of comfort       | Comfort 1        |
| Bedrooms no.          | 2                |
| Kitchens no.          | 1                |
| Bathrooms no.         | 1                |
| Building type         | Block            |
| Year built            | 2015             |
| Config                | P+5              |
| Floor                 | 1                |
| Balconies no.         | 1                |
| State                 | Finished         |
| Elevator              | No               |
| Parking outside       | 1                |
| Earthquake risk class | Unclassified     |

## Amenities

Equipped kitchen

Furnished

Private heating

Suitable for office

🔆 Air conditioning

Location