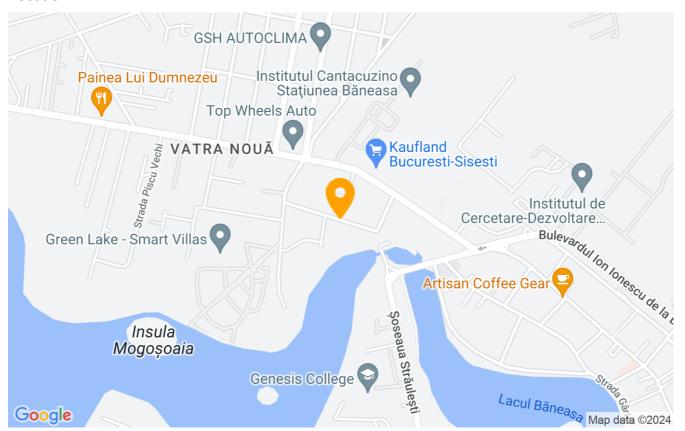

s no.             | 3                |
| Useable surface       | 96m²             |
| Constructed surface   | 159m²            |
| Apartment type        | Apartment        |
| Type of rooms         | Semi-independent |
| Bedrooms no.          | 2                |
| Kitchens no.          | 1                |
| Bathrooms no.         | 2                |
| Building type         | Block            |
| Year built            | 2019             |
| Config                | P+3              |
| Floor                 | 3                |
| Balconies no.         | 1                |
| Elevator              | Yes              |
| Earthquake risk class | Unclassified     |
| From developer        | Yes              |

## **Amenities**

Not furnished

Private heating

Suitable for office

### Location



### **Photos**