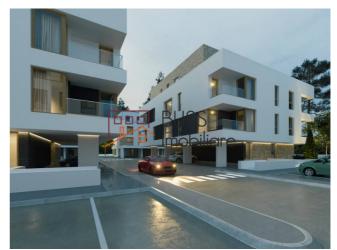

# 2 bedroom apartment

◆ Nordis Residence Baneasa Lake, Vatra Noua, Bucharest Web Reference #68946

https://blissimobiliare.ro/en/apartment-2-bedrooms-for-sale-baneasa-sisesti-jandarmerie-straulesti-sector-1-bucharest-68946

# **Description**

| Property details      |                  |
|-----------------------|------------------|
| Rooms no.             | 3                |
| Useable surface       | 96m²             |
| Constructed surface   | 159m²            |
| Apartment type        | Apartment        |
| Type of rooms         | Semi-independent |
| Bedrooms no.          | 2                |
| Kitchens no.          | 1                |
| Bathrooms no.         | 2                |
| Building type         | Block            |
| Year built            | 2019             |
| Config                | P+3              |
| Floor                 | 3                |
| Balconies no.         | 1                |
| Elevator              | Yes              |
| Earthquake risk class | Unclassified     |
| From developer        | Yes              |

### **Photos**