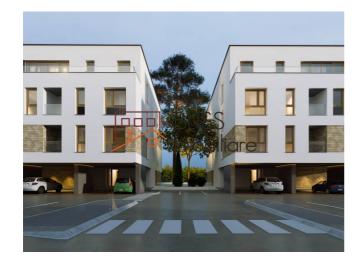

# 2 bedroom apartment

◆ Nordis Residence Baneasa Lake, Vatra Noua, Bucharest Web Reference #68946

https://blissimobiliare.ro/en/apartment-2-bedrooms-for-sale-baneasa-sisesti-jandarmerie-straulesti-sector-1-bucharest-68946

# **Description**

| Property details      |                  |
|-----------------------|------------------|
| Rooms no.             | 3                |
| Useable surface       | 96m²             |
| Constructed surface   | 159m²            |
| Apartment type        | Apartment        |
| Type of rooms         | Semi-independent |
| Bedrooms no.          | 2                |
| Kitchens no.          | 1                |
| Bathrooms no.         | 2                |
| Building type         | Block            |
| Year built            | 2019             |
| Config                | P+3              |
| Floor                 | 3                |
| Balconies no.         | 1                |
| Elevator              | Yes              |
| Earthquake risk class | Unclassified     |
| From developer        | Yes              |

### **Photos**