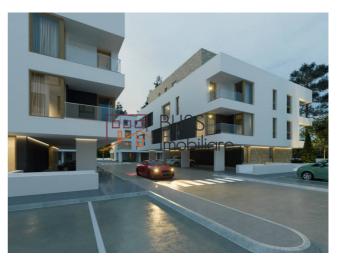

# 2 bedroom apartment

◆ Nordis Residence Baneasa Lake, Vatra Noua, Bucharest Web Reference #68951

https://blissimobiliare.ro/en/apartment-2-bedrooms-for-sale-baneasa-sisesti-jandarmerie-straulesti-sector-1-bucharest-68951

## **Description**

| Property details      |              |
|-----------------------|--------------|
| Rooms no.             | 3            |
| Useable surface       | 95m²         |
| Constructed surface   | 165m²        |
| Apartment type        | Apartment    |
| Type of rooms         | Independent  |
| Bedrooms no.          | 2            |
| Kitchens no.          | 1            |
| Bathrooms no.         | 2            |
| Building type         | Block        |
| Year built            | 2019         |
| Config                | P+3          |
| Floor                 | 3            |
| Balconies no.         | 1            |
| Elevator              | Yes          |
| Earthquake risk class | Unclassified |
| From developer        | Yes          |