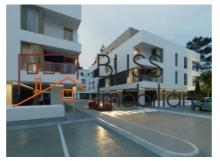

# 2 bedroom apartment

◆ Nordis Residence Baneasa Lake, Vatra Noua, Bucharest Web Reference #68951

https://blissimobiliare.ro/en/apartment-2-bedrooms-for-sale-baneasa-sisesti-jandarmerie-straulesti-sector-1-bucharest-68951

## **Description**

| Property details      |              |
|-----------------------|--------------|
| Rooms no.             | 3            |
| Useable surface       | 95m²         |
| Constructed surface   | 165m²        |
| Apartment type        | Apartment    |
| Type of rooms         | Independent  |
| Bedrooms no.          | 2            |
| Kitchens no.          | 1            |
| Bathrooms no.         | 2            |
| Building type         | Block        |
| Year built            | 2019         |
| Config                | P+3          |
| Floor                 | 3            |
| Balconies no.         | 1            |
| Elevator              | Yes          |
| Earthquake risk class | Unclassified |
| From developer        | Yes          |