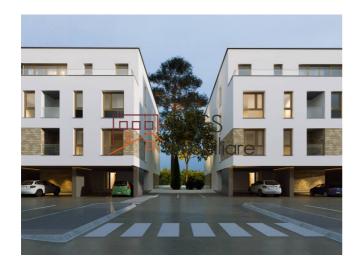

# 2 bedroom apartment

◆ Nordis Residence Baneasa Lake, Vatra Noua, Bucharest Web Reference #68951

https://blissimobiliare.ro/en/apartment-2-bedrooms-for-sale-baneasa-sisesti-jandarmerie-straulesti-sector-1-bucharest-68951

## **Description**

| Property details      |              |
|-----------------------|--------------|
| Rooms no.             | 3            |
| Useable surface       | 95m²         |
| Constructed surface   | 165m²        |
| Apartment type        | Apartment    |
| Type of rooms         | Independent  |
| Bedrooms no.          | 2            |
| Kitchens no.          | 1            |
| Bathrooms no.         | 2            |
| Building type         | Block        |
| Year built            | 2019         |
| Config                | P+3          |
| Floor                 | 3            |
| Balconies no.         | 1            |
| Elevator              | Yes          |
| Earthquake risk class | Unclassified |
| From developer        | Yes          |