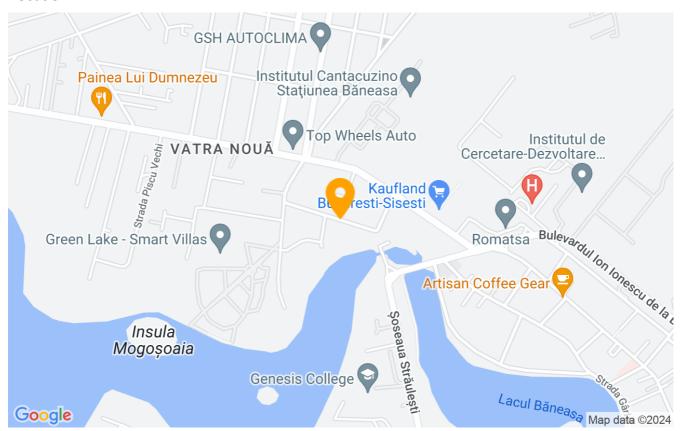

|
|-----------------------|--------------|
| Rooms no.             | 3            |
| Useable surface       | 95m²         |
| Constructed surface   | 165m²        |
| Apartment type        | Apartment    |
| Type of rooms         | Independent  |
| Bedrooms no.          | 2            |
| Kitchens no.          | 1            |
| Bathrooms no.         | 2            |
| Building type         | Block        |
| Year built            | 2019         |
| Config                | P+3          |
| Floor                 | 3            |
| Balconies no.         | 1            |
| Elevator              | Yes          |
| Earthquake risk class | Unclassified |
| From developer        | Yes          |

### **Amenities**

Not furnished

Private heating

Suitable for office

#### Location



### **Photos**