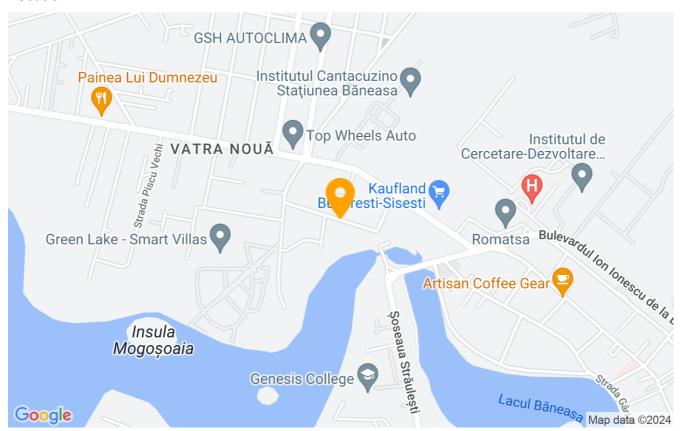

|
|-----------------------|--------------|
| Rooms no.             | 3            |
| Useable surface       | 87m²         |
| Constructed surface   | 89m²         |
| Apartment type        | Apartment    |
| Type of rooms         | Independent  |
| Bedrooms no.          | 2            |
| Kitchens no.          | 1            |
| Bathrooms no.         | 2            |
| Building type         | Block        |
| Year built            | 2019         |
| Config                | P+3          |
| Floor                 | 2            |
| Balconies no.         | 1            |
| Elevator              | Yes          |
| Earthquake risk class | Unclassified |
| From developer        | Yes          |

### **Amenities**

Not furnished

Private heating

Suitable for office

#### Location



### **Photos**