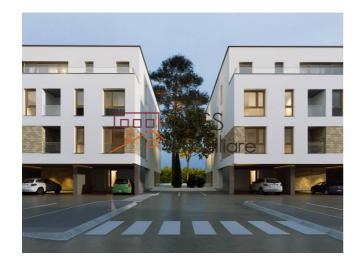

# 2 bedroom apartment

◆ Nordis Residence Baneasa Lake, Vatra Noua, Bucharest Web Reference #68958

https://blissimobiliare.ro/en/apartment-2-bedrooms-for-sale-baneasa-sisesti-jandarmerie-straulesti-sector-1-bucharest-68958

## **Description**

| Property details      |              |
|-----------------------|--------------|
| Rooms no.             | 3            |
| Useable surface       | 89m²         |
| Constructed surface   | 91m²         |
| Apartment type        | Apartment    |
| Type of rooms         | Independent  |
| Bedrooms no.          | 2            |
| Kitchens no.          | 1            |
| Bathrooms no.         | 2            |
| Building type         | Block        |
| Year built            | 2019         |
| Config                | P+3          |
| Floor                 | 1            |
| Balconies no.         | 1            |
| Elevator              | Yes          |
| Earthquake risk class | Unclassified |
| From developer        | Yes          |