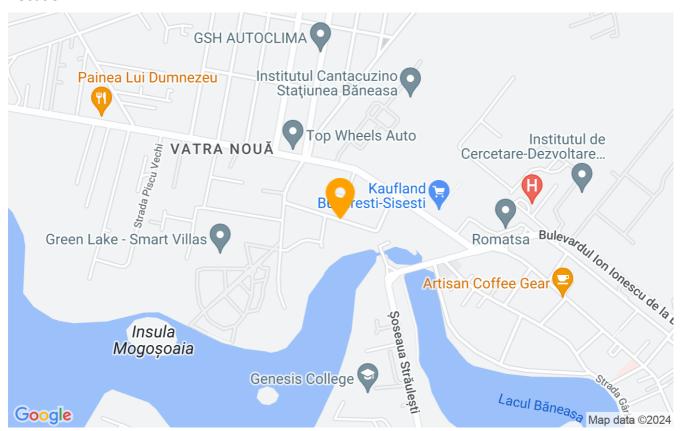

|
|-----------------------|--------------|
| Rooms no.             | 3            |
| Useable surface       | 89m²         |
| Constructed surface   | 91m²         |
| Apartment type        | Apartment    |
| Type of rooms         | Independent  |
| Bedrooms no.          | 2            |
| Kitchens no.          | 1            |
| Bathrooms no.         | 2            |
| Building type         | Block        |
| Year built            | 2019         |
| Config                | P+3          |
| Floor                 | 1            |
| Balconies no.         | 1            |
| Elevator              | Yes          |
| Earthquake risk class | Unclassified |
| From developer        | Yes          |

### **Amenities**

Not furnished

Private heating

Suitable for office

#### Location



### **Photos**