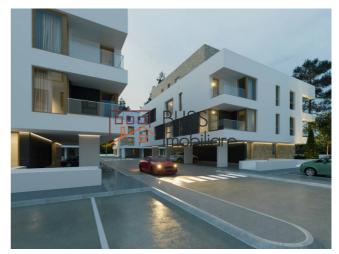

# 2 bedroom apartment

◆ Nordis Residence Baneasa Lake, Vatra Noua, Bucharest Web Reference #68958

https://blissimobiliare.ro/en/apartment-2-bedrooms-for-sale-baneasa-sisesti-jandarmerie-straulesti-sector-1-bucharest-68958

## **Description**

| Property details      |              |
|-----------------------|--------------|
| Rooms no.             | 3            |
| Useable surface       | 89m²         |
| Constructed surface   | 91m²         |
| Apartment type        | Apartment    |
| Type of rooms         | Independent  |
| Bedrooms no.          | 2            |
| Kitchens no.          | 1            |
| Bathrooms no.         | 2            |
| Building type         | Block        |
| Year built            | 2019         |
| Config                | P+3          |
| Floor                 | 1            |
| Balconies no.         | 1            |
| Elevator              | Yes          |
| Earthquake risk class | Unclassified |
| From developer        | Yes          |