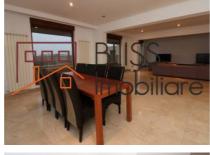

### **Description**

A 6-room Penthouse apartment located near Herastrau Park, in a secluded and exclusive area but at the same time easily accessible.

The apartment has a usable area of 350 m and the interior space is divided into the living + dining room, 5 bedrooms, kitchen (equipped), 5 bathrooms and a generous terrace. Modern and stylish architecture, along with premium-class finishes, add to your comfort.

For parking, there are 2 underground places.

| Property details      |                     |
|-----------------------|---------------------|
| Rooms no.             | 6                   |
| Useable surface       | 350m²               |
| Constructed surface   | 610m²               |
| Apartment type        | Penthouse apartment |
| Type of rooms         | Independent         |
| Type of comfort       | Deluxe              |
| Bedrooms no.          | 5                   |
| Kitchens no.          | 1                   |
| Bathrooms no.         | 5                   |
| Building type         | Block               |
| Year built            | 2009                |
| Config                | 1S+P+5              |
| Floor                 | 6                   |
| Balconies no.         | 1                   |
| State                 | Finished            |
| Elevator              | No                  |
| Parking inside        | 2                   |
| Earthquake risk class | Unclassified        |