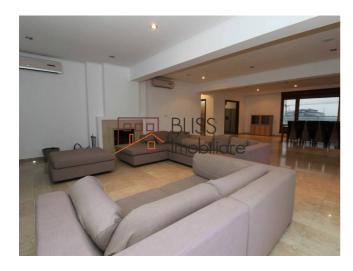

### **Description**

A 6-room Penthouse apartment located near Herastrau Park, in a secluded and exclusive area but at the same time easily accessible.

The apartment has a usable area of 350 m and the interior space is divided into the living + dining room, 5 bedrooms, kitchen (equipped), 5 bathrooms and a generous terrace. Modern and stylish architecture, along with premium-class finishes, add to your comfort.

## **Amenities**

Equipped kitchen

> Dishwasher

Semi furnished

Building heating

**d** Fireplace