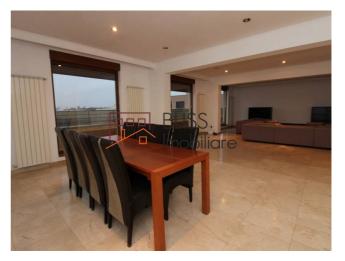

### **Description**

A 6-room Penthouse apartment located near Herastrau Park, in a secluded and exclusive area but at the same time easily accessible.

The apartment has a usable area of 350 m and the interior space is divided into the living + dining room, 5 bedrooms, kitchen (equipped), 5 bathrooms and a generous terrace. Modern and stylish architecture, along with premium-class finishes, add to your comfort.