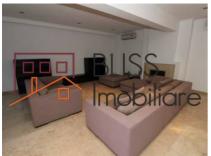

### **Description**

A 6-room Penthouse apartment located near Herastrau Park, in a secluded and exclusive area but at the same time easily accessible.

The apartment has a usable area of 350 m and the interior space is divided into the living + dining room, 5 bedrooms, kitchen (equipped), 5 bathrooms and a generous terrace. Modern and stylish architecture, along with premium-class finishes, add to your comfort.

For parking, there are 2 underground places.

| Property details      |                     |
|-----------------------|---------------------|
| Rooms no.             | 6                   |
| Useable surface       | 350m²               |
| Constructed surface   | 610m²               |
| Apartment type        | Penthouse apartment |
| Type of rooms         | Independent         |
| Type of comfort       | Deluxe              |
| Bedrooms no.          | 5                   |
| Kitchens no.          | 1                   |
| Bathrooms no.         | 5                   |
| Building type         | Block               |
| Year built            | 2009                |
| Config                | 1S+P+5              |
| Floor                 | 6                   |
| Balconies no.         | 1                   |
| State                 | Finished            |
| Elevator              | No                  |
| Parking inside        | 2                   |
| Earthquake risk class | Unclassified        |