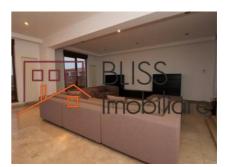

### **Description**

A 6-room Penthouse apartment located near Herastrau Park, in a secluded and exclusive area but at the same time easily accessible.

The apartment has a usable area of 350 m and the interior space is divided into the living + dining room, 5 bedrooms, kitchen (equipped), 5 bathrooms and a generous terrace. Modern and stylish architecture, along with premium-class finishes, add to your comfort.

For parking, there are 2 underground places.

| Property details      |                     |
|-----------------------|---------------------|
| Rooms no.             | 6                   |
| Useable surface       | 350m²               |
| Constructed surface   | 610m²               |
| Apartment type        | Penthouse apartment |
| Type of rooms         | Independent         |
| Type of comfort       | Deluxe              |
| Bedrooms no.          | 5                   |
| Kitchens no.          | 1                   |
| Bathrooms no.         | 5                   |
| Building type         | Block               |
| Year built            | 2009                |
| Config                | 1S+P+5              |
| Floor                 | 6                   |
| Balconies no.         | 1                   |
| State                 | Finished            |
| Elevator              | No                  |
| Parking inside        | 2                   |
| Earthquake risk class | Unclassified        |