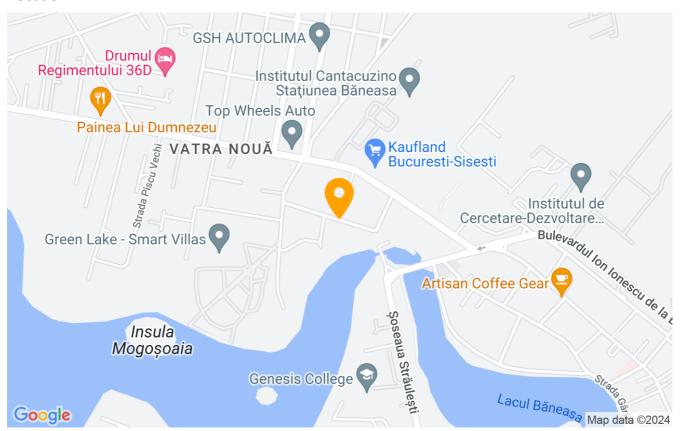

|
|-----------------------|--------------|
| Rooms no.             | 3            |
| Useable surface       | 89m²         |
| Constructed surface   | 91m²         |
| Apartment type        | Apartment    |
| Type of rooms         | Independent  |
| Bedrooms no.          | 2            |
| Kitchens no.          | 1            |
| Bathrooms no.         | 2            |
| Building type         | Block        |
| Year built            | 2019         |
| Config                | P+3          |
| Floor                 | 1            |
| Balconies no.         | 1            |
| Elevator              | Yes          |
| Earthquake risk class | Unclassified |
| From developer        | Yes          |

## **Amenities**

Not furnished

Private heating

Suitable for office

#### Location



### **Photos**