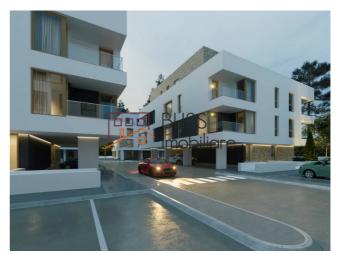

# 2 bedroom apartment

◆ Nordis Residence Baneasa Lake, Vatra Noua, Bucharest Web Reference #68970

https://blissimobiliare.ro/en/apartment-2-bedrooms-for-sale-baneasa-sisesti-jandarmerie-straulesti-sector-1-bucharest-68970

## **Description**

| Property details      |              |
|-----------------------|--------------|
| Rooms no.             | 3            |
| Useable surface       | 89m²         |
| Constructed surface   | 91m²         |
| Apartment type        | Apartment    |
| Type of rooms         | Independent  |
| Bedrooms no.          | 2            |
| Kitchens no.          | 1            |
| Bathrooms no.         | 2            |
| Building type         | Block        |
| Year built            | 2019         |
| Config                | P+3          |
| Floor                 | 1            |
| Balconies no.         | 1            |
| Elevator              | Yes          |
| Earthquake risk class | Unclassified |
| From developer        | Yes          |