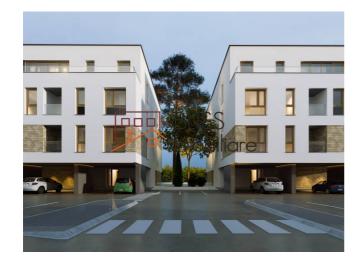

# 2 bedroom apartment

◆ Nordis Residence Baneasa Lake, Vatra Noua, Bucharest Web Reference #68970

https://blissimobiliare.ro/en/apartment-2-bedrooms-for-sale-baneasa-sisesti-jandarmerie-straulesti-sector-1-bucharest-68970

## **Description**

| Property details      |              |
|-----------------------|--------------|
| Rooms no.             | 3            |
| Useable surface       | 89m²         |
| Constructed surface   | 91m²         |
| Apartment type        | Apartment    |
| Type of rooms         | Independent  |
| Bedrooms no.          | 2            |
| Kitchens no.          | 1            |
| Bathrooms no.         | 2            |
| Building type         | Block        |
| Year built            | 2019         |
| Config                | P+3          |
| Floor                 | 1            |
| Balconies no.         | 1            |
| Elevator              | Yes          |
| Earthquake risk class | Unclassified |
| From developer        | Yes          |