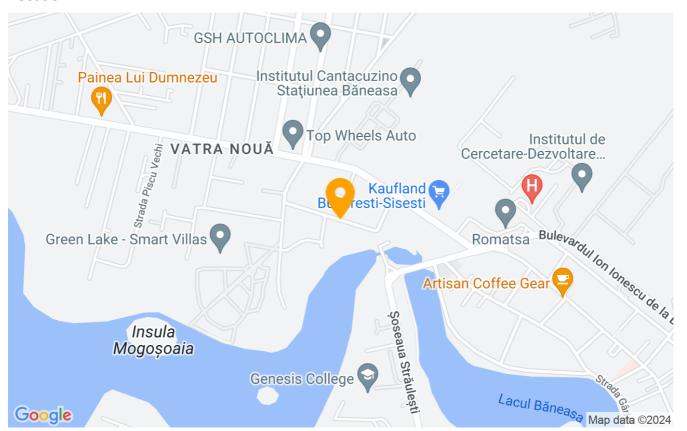

|
|-----------------------|--------------|
| Rooms no.             | 3            |
| Useable surface       | 87m²         |
| Constructed surface   | 89m²         |
| Apartment type        | Apartment    |
| Type of rooms         | Independent  |
| Bedrooms no.          | 2            |
| Kitchens no.          | 1            |
| Bathrooms no.         | 2            |
| Building type         | Block        |
| Year built            | 2019         |
| Config                | P+3          |
| Floor                 | 2            |
| Balconies no.         | 1            |
| Elevator              | Yes          |
| Earthquake risk class | Unclassified |
| From developer        | Yes          |

### **Amenities**

Not furnished

Private heating

Suitable for office

#### Location



### **Photos**