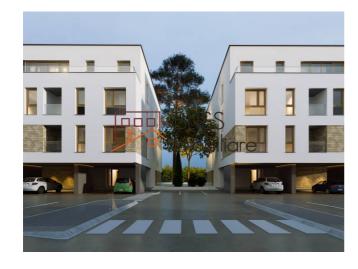

# 2 bedroom apartment

◆ Nordis Residence Baneasa Lake, Vatra Noua, Bucharest Web Reference #69014

https://blissimobiliare.ro/en/apartment-2-bedrooms-for-sale-baneasa-sisesti-jandarmerie-straulesti-sector-1-bucharest-69014

## **Description**

| Property details      |              |
|-----------------------|--------------|
| Rooms no.             | 3            |
| Useable surface       | 87m²         |
| Constructed surface   | 89m²         |
| Apartment type        | Apartment    |
| Type of rooms         | Independent  |
| Bedrooms no.          | 2            |
| Kitchens no.          | 1            |
| Bathrooms no.         | 2            |
| Building type         | Block        |
| Year built            | 2019         |
| Config                | P+3          |
| Floor                 | 2            |
| Balconies no.         | 1            |
| Elevator              | Yes          |
| Earthquake risk class | Unclassified |
| From developer        | Yes          |