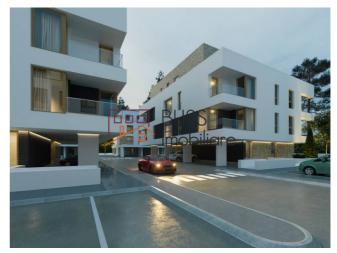

# 2 bedroom apartment

◆ Nordis Residence Baneasa Lake, Vatra Noua, Bucharest Web Reference #69014

https://blissimobiliare.ro/en/apartment-2-bedrooms-for-sale-baneasa-sisesti-jandarmerie-straulesti-sector-1-bucharest-69014

## **Description**

| Property details      |              |
|-----------------------|--------------|
| Rooms no.             | 3            |
| Useable surface       | 87m²         |
| Constructed surface   | 89m²         |
| Apartment type        | Apartment    |
| Type of rooms         | Independent  |
| Bedrooms no.          | 2            |
| Kitchens no.          | 1            |
| Bathrooms no.         | 2            |
| Building type         | Block        |
| Year built            | 2019         |
| Config                | P+3          |
| Floor                 | 2            |
| Balconies no.         | 1            |
| Elevator              | Yes          |
| Earthquake risk class | Unclassified |
| From developer        | Yes          |