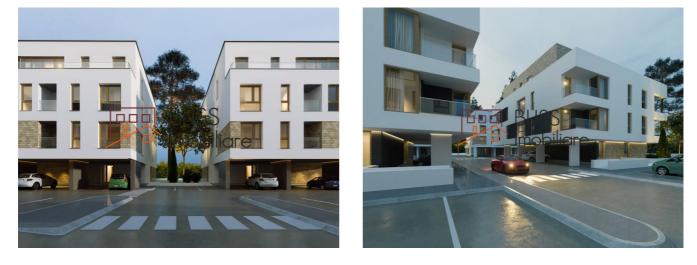

## 2 bedroom apartment

• Nordis Residence Baneasa Lake, Vatra Noua, Bucharest

Web Reference #69016

https://blissimobiliare.ro/en/apartment-2-bedrooms-for-sale-baneasa-sisesti-jandarmerie-straulesti-sector-1-bucharest-69016

Description

| Property details      |                  |
|-----------------------|------------------|
| Rooms no.             | 3                |
| Useable surface       | 89m²             |
| Constructed surface   | 91m <sup>2</sup> |
| Apartment type        | Apartment        |
| Type of rooms         | Independent      |
| Bedrooms no.          | 2                |
| Kitchens no.          | 1                |
| Bathrooms no.         | 2                |
| Building type         | Block            |
| Year built            | 2019             |
| Config                | P+3              |
| Floor                 | 2                |
| Balconies no.         | 1                |
| Elevator              | Yes              |
| Earthquake risk class | Unclassified     |
| From developer        | Yes              |