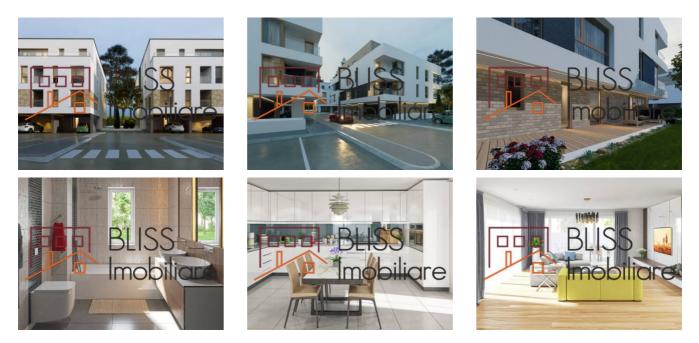

| 3                |
| Useable surface       | 89m²             |
| Constructed surface   | 91m <sup>2</sup> |
| Apartment type        | Apartment        |
| Type of rooms         | Independent      |
| Bedrooms no.          | 2                |
| Kitchens no.          | 1                |
| Bathrooms no.         | 2                |
| Building type         | Block            |
| Year built            | 2019             |
| Config                | P+3              |
| Floor                 | 2                |
| Balconies no.         | 1                |
| Elevator              | Yes              |
| Earthquake risk class | Unclassified     |
| From developer        | Yes              |

## Amenities

Not furnished

Private heating

Suitable for office

## Location



## **Photos**



BLISS Imobiliare © 2024