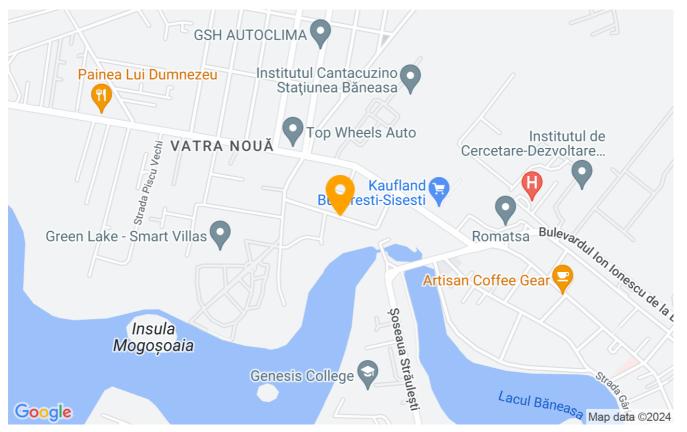

Rooms no.             | 3                |
| Useable surface       | 89m²             |
| Constructed surface   | 91m <sup>2</sup> |
| Apartment type        | Apartment        |
| Type of rooms         | Independent      |
| Bedrooms no.          | 2                |
| Kitchens no.          | 1                |
| Bathrooms no.         | 2                |
| Building type         | Block            |
| Year built            | 2019             |
| Config                | P+3              |
| Floor                 | 2                |
| Balconies no.         | 1                |
| Elevator              | Yes              |
| Earthquake risk class | Unclassified     |
| From developer        | Yes              |

## Amenities

Not furnished

Private heating

Suitable for office

## Location



## **Photos**



BLISS Imobiliare © 2024