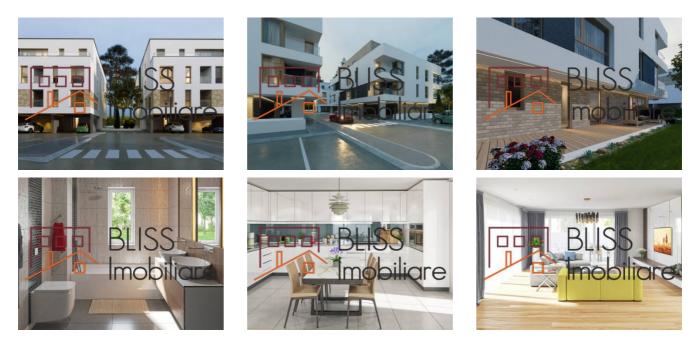

|
|-----------------------|--------------|
| Rooms no.             | 3            |
| Useable surface       | 95m²         |
| Constructed surface   | 165m²        |
| Apartment type        | Apartment    |
| Type of rooms         | Independent  |
| Bedrooms no.          | 2            |
| Kitchens no.          | 1            |
| Bathrooms no.         | 2            |
| Building type         | Block        |
| Year built            | 2019         |
| Config                | P+3          |
| Floor                 | 3            |
| Balconies no.         | 1            |
| Elevator              | Yes          |
| Earthquake risk class | Unclassified |
| From developer        | Yes          |

## Amenities

Not furnished

Private heating

Suitable for office

## Location



## **Photos**



BLISS Imobiliare © 2024