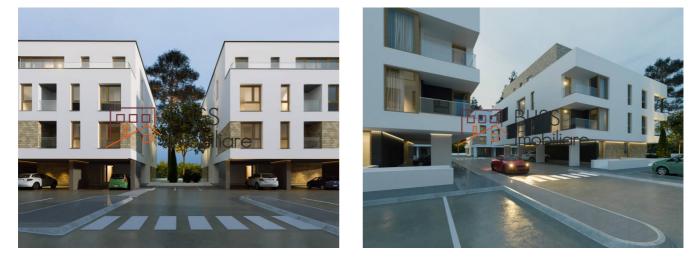

## 2 bedroom apartment

• Nordis Residence Baneasa Lake, Vatra Noua, Bucharest

Web Reference #69020

https://blissimobiliare.ro/en/apartment-2-bedrooms-for-sale-baneasa-sisesti-jandarmerie-straulesti-sector-1-bucharest-69020

Description

| Property details      |              |
|-----------------------|--------------|
| Rooms no.             | 3            |
| Useable surface       | 95m²         |
| Constructed surface   | 165m²        |
| Apartment type        | Apartment    |
| Type of rooms         | Independent  |
| Bedrooms no.          | 2            |
| Kitchens no.          | 1            |
| Bathrooms no.         | 2            |
| Building type         | Block        |
| Year built            | 2019         |
| Config                | P+3          |
| Floor                 | 3            |
| Balconies no.         | 1            |
| Elevator              | Yes          |
| Earthquake risk class | Unclassified |
| From developer        | Yes          |