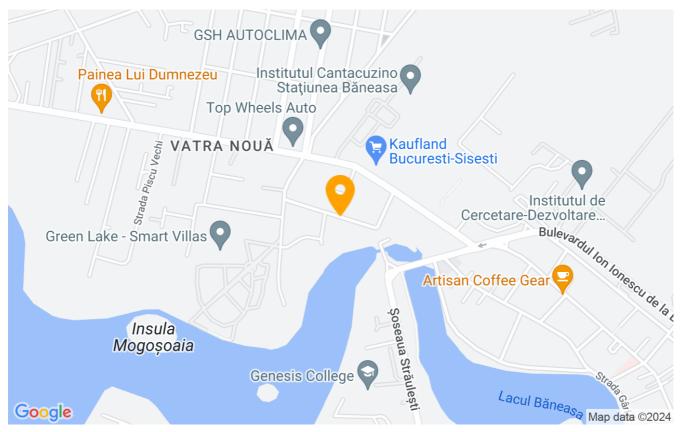

|              |
|-----------------------|--------------|
| Rooms no.             | 3            |
| Useable surface       | 95m²         |
| Constructed surface   | 165m²        |
| Apartment type        | Apartment    |
| Type of rooms         | Independent  |
| Bedrooms no.          | 2            |
| Kitchens no.          | 1            |
| Bathrooms no.         | 2            |
| Building type         | Block        |
| Year built            | 2019         |
| Config                | P+3          |
| Floor                 | 3            |
| Balconies no.         | 1            |
| Elevator              | Yes          |
| Earthquake risk class | Unclassified |
| From developer        | Yes          |

## Amenities

Not furnished

Private heating

Suitable for office

## Location



## **Photos**



BLISS Imobiliare © 2024