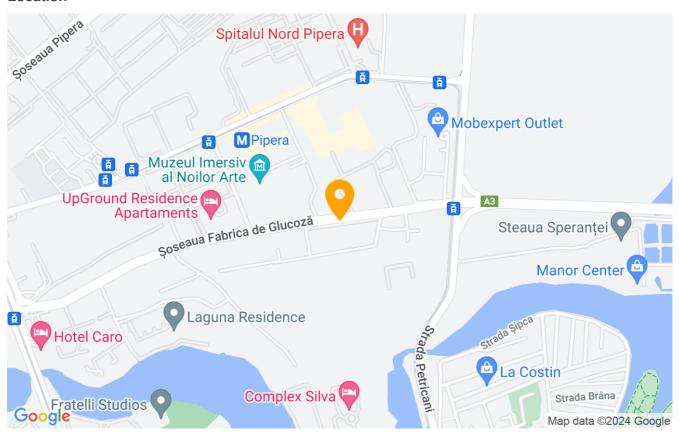

ted surface   | 75m²             |
| Apartment type        | Apartment        |
| Type of rooms         | Semi-independent |
| Bedrooms no.          | 1                |
| Kitchens no.          | 1                |
| Bathrooms no.         | 1                |
| Building type         | Block            |
| Year built            | 2018             |
| Config                | P+10             |
| Floor                 | 4                |
| Balconies no.         | 2                |
| State                 | Finished         |
| Elevator              | Yes              |
| Parking inside        | 2                |
| Earthquake risk class | Unclassified     |

## Amenities



Equipped kitchen

Y Dishwasher

Furnished (Willing to take out )

Private heating

Suitable for office

### Location



#### **Photos**



BLISS Imobiliare © 2024