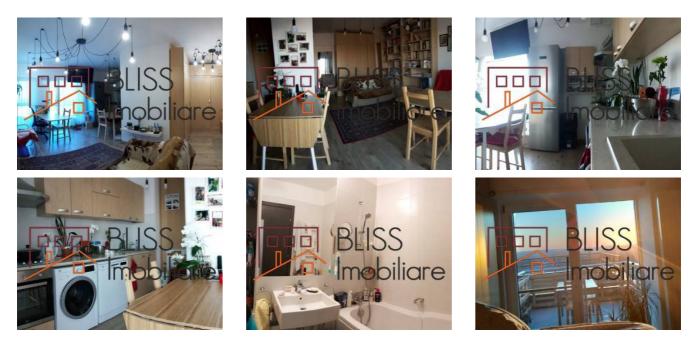

²             |
| Apartment type        | Apartment        |
| Type of rooms         | Semi-independent |
| Bedrooms no.          | 1                |
| Kitchens no.          | 1                |
| Bathrooms no.         | 1                |
| Building type         | Block            |
| Year built            | 2018             |
| Config                | P+10             |
| Floor                 | 4                |
| Balconies no.         | 2                |
| State                 | Finished         |
| Elevator              | Yes              |
| Parking inside        | 2                |
| Earthquake risk class | Unclassified     |

## Amenities



Equipped kitchen

Y Dishwasher

Furnished (Willing to take out )

Private heating

Suitable for office

### Location



#### **Photos**



BLISS Imobiliare © 2024