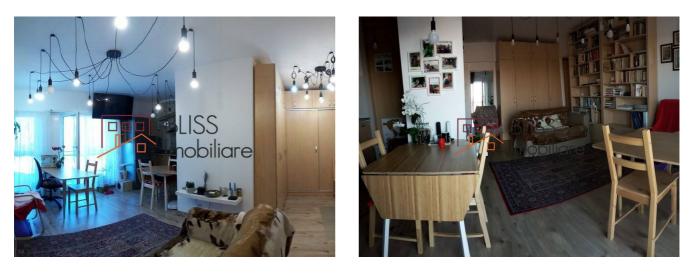

## Description

| Property details      |                  |
|-----------------------|------------------|
| Rooms no.             | 2                |
| Useable surface       | 49m²             |
| Constructed surface   | 75m²             |
| Apartment type        | Apartment        |
| Type of rooms         | Semi-independent |
| Bedrooms no.          | 1                |
| Kitchens no.          | 1                |
| Bathrooms no.         | 1                |
| Building type         | Block            |
| Year built            | 2018             |
| Config                | P+10             |
| Floor                 | 4                |
| Balconies no.         | 2                |
| State                 | Finished         |
| Elevator              | Yes              |
| Parking inside        | 2                |
| Earthquake risk class | Unclassified     |

## Amenities

Equipped kitchen

Y Dishwasher

Furnished (Willing to take out )

Private heating

Suitable for office