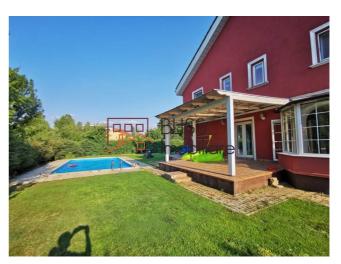

# Close to the International schools in the Bucharest Baneasa Pipera area

This villa is located on a plot of land of appx 1.100 sqm with lots of greenery and a superb outdoor swimming pool.

The villa configuration is:

Basement: With the technical area, laundry room, recreation rooms and storage area.

Ground floor: Large living with fireplace and access to the outside terrace and garden, large fully equipped kitchen, guest toilet, garage for two cars and storage area.