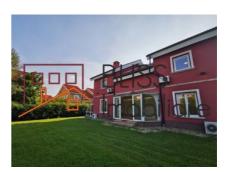

# Close to the International schools in the Bucharest Baneasa Pipera area

This villa is located on a plot of land of appx 1.100 sqm with lots of greenery and a superb outdoor swimming pool.

The villa configuration is:

Basement: With the technical area, laundry room, recreation rooms and storage area.

Ground floor: Large living with fireplace and access to the outside terrace and garden, large fully equipped kitchen, guest toilet, garage for two cars and storage area.