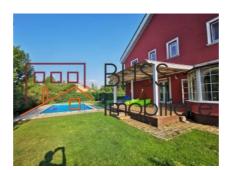

# Close to the International schools in the Bucharest Baneasa Pipera area

This villa is located on a plot of land of appx 1.100 sqm with lots of greenery and a superb outdoor swimming pool.

The villa configuration is:

Basement: With the technical area, laundry room, recreation rooms and storage area.

Ground floor: Large living with fireplace and access to the outside terrace and garden, large fully equipped kitchen, guest toilet, garage for two cars and storage area.