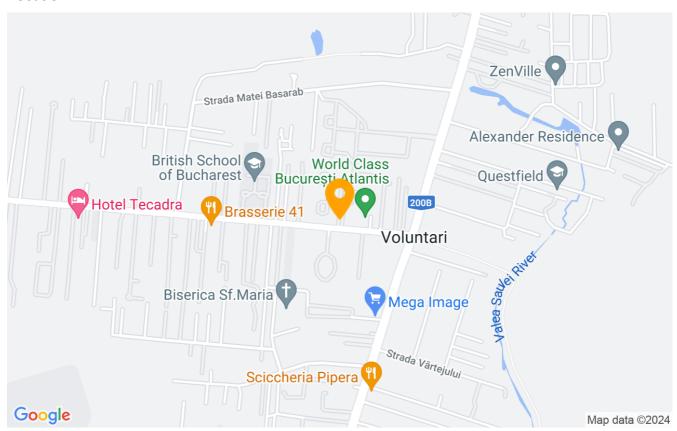

--------------|
| Rooms no.             | 10           |
| Useable surface       | 450m²        |
| Constructed surface   | 500m²        |
| Bedrooms no.          | 6            |
| Kitchens no.          | 1            |
| Bathrooms no.         | 5            |
| Toilets no.           | 1            |
| Building type         | Villa        |
| Year built            | 2000         |
| Balconies no.         | 1            |
| State                 | Finished     |
| Total land            | 1100m²       |
| Courtyard             | 900m²        |
| Parking inside        | 2            |
| Parking outside       | 2            |
| Earthquake risk class | Unclassified |

# **Amenities**

Equipped kitchen

> Dishwasher

Not furnished

Private heating

☆ Air conditioning

Fireplace

#### Location



## **Photos**