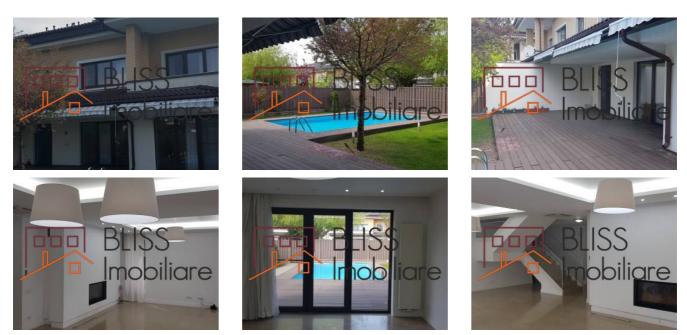

010              |
| Balconies no.                          | 1                 |
| State                                  | Finished          |
| Total land                             | 500m <sup>2</sup> |
| Print                                  | 150m <sup>2</sup> |
| Courtyard                              | 350m <sup>2</sup> |
| Parking inside                         | 1                 |
| Parking outside                        | 2                 |
| Earthquake risk class                  | Unclassified      |
| From developer                         | Yes               |
| Average cost of<br>utilities per month | 400.00 EUR        |

## Amenities

Equipped kitchen

🔀 Dishwasher

🔆 Air conditioning

Not furnishedFireplace

 Swimming pool

Private heating

Location



## **Photos**



BLISS Imobiliare © 2024