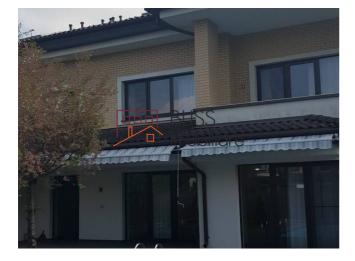

## Description

8 Bedroom villa with swimming pool Oxford Gardens Pipera

Modern luxury villa in the popular residential complex Oxford Gardens Pipera Bucharest.

The villa has on the ground floor a large bright living room with fireplace, fully equipped kitchen, office / bedroom on the ground floor, garage, technical room and laundry room. From the ground floor you exit on the large outside terrace looking over the swimming pool and the nicely arranged garden.

## Oxford Gardens:

The villas have 2 floors plus an attic, a built up area ranging between 350 sqm up to 650 sqm. The highest standards and a luxurious feeling are present in all, irrespective of size. All have gardens, terraces and the possibility for barbecue. Many villas have the additional feature of a luxury swimming pool.