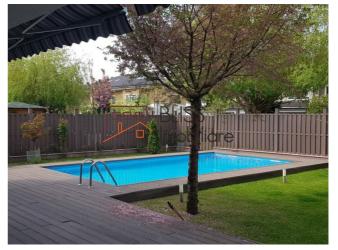

## Description

8 Bedroom villa with swimming pool Oxford Gardens Pipera

Modern luxury villa in the popular residential complex Oxford Gardens Pipera Bucharest.

The villa has on the ground floor a large bright living room with fireplace, fully equipped kitchen, office / bedroom on the ground floor, garage, technical room and laundry room. From the ground floor you exit on the large outside terrace looking over the swimming pool and the nicely arranged garden.

## Oxford Gardens:

The villas have 2 floors plus an attic, a built up area ranging between 350 sqm up to 650 sqm. The highest standards and a luxurious feeling are present in all, irrespective of size. All have gardens, terraces and the possibility for barbecue. Many villas have the additional feature of a luxury swimming pool.

## Amenities

Equipped kitchen

🔀 Dishwasher

🔆 Air conditioning

Not furnishedFireplace

 Swimming pool

Private heating

Location