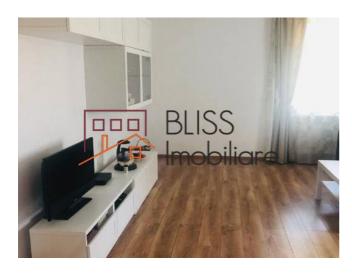

## **Description**

| Property details      |              |
|-----------------------|--------------|
| Rooms no.             | 2            |
| Constructed surface   | 64m²         |
| Apartment type        | Apartment    |
| Type of rooms         | Independent  |
| Bedrooms no.          | 1            |
| Kitchens no.          | 1            |
| Bathrooms no.         | 1            |
| Building type         | Block        |
| Year built            | 2010         |
| Config                | P+3          |
| Floor                 | Groundfloor  |
| State                 | Finished     |
| Elevator              | No           |
| Parking outside       | 2            |
| Earthquake risk class | Unclassified |

### **Photos**