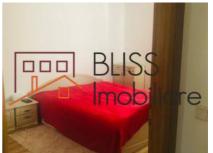

## **Description**

| Property details      |              |
|-----------------------|--------------|
| Rooms no.             | 2            |
| Constructed surface   | 64m²         |
| Apartment type        | Apartment    |
| Type of rooms         | Independent  |
| Bedrooms no.          | 1            |
| Kitchens no.          | 1            |
| Bathrooms no.         | 1            |
| Building type         | Block        |
| Year built            | 2010         |
| Config                | P+3          |
| Floor                 | Groundfloor  |
| State                 | Finished     |
| Elevator              | No           |
| Parking outside       | 2            |
| Earthquake risk class | Unclassified |

## **Amenities**

Equipped kitchen

> Dishwasher

Furnished

Private heating

Suitable for office

### **Photos**