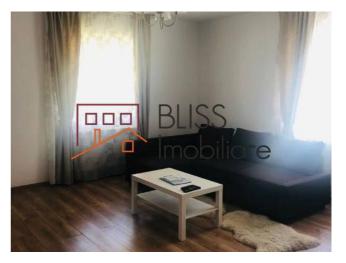

## **Description**

| Property details      |              |
|-----------------------|--------------|
| Rooms no.             | 2            |
| Constructed surface   | 64m²         |
| Apartment type        | Apartment    |
| Type of rooms         | Independent  |
| Bedrooms no.          | 1            |
| Kitchens no.          | 1            |
| Bathrooms no.         | 1            |
| Building type         | Block        |
| Year built            | 2010         |
| Config                | P+3          |
| Floor                 | Groundfloor  |
| State                 | Finished     |
| Elevator              | No           |
| Parking outside       | 2            |
| Earthquake risk class | Unclassified |

### **Photos**