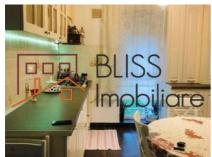

## **Description**

| Property details      |              |
|-----------------------|--------------|
| Rooms no.             | 2            |
| Constructed surface   | 64m²         |
| Apartment type        | Apartment    |
| Type of rooms         | Independent  |
| Bedrooms no.          | 1            |
| Kitchens no.          | 1            |
| Bathrooms no.         | 1            |
| Building type         | Block        |
| Year built            | 2010         |
| Config                | P+3          |
| Floor                 | Groundfloor  |
| State                 | Finished     |
| Elevator              | No           |
| Parking outside       | 2            |
| Earthquake risk class | Unclassified |

## **Amenities**

Equipped kitchen

> Dishwasher

Furnished

Private heating

Suitable for office

### **Photos**