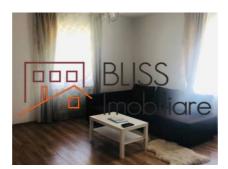

## **Description**

| Property details      |              |
|-----------------------|--------------|
| Rooms no.             | 2            |
| Constructed surface   | 64m²         |
| Apartment type        | Apartment    |
| Type of rooms         | Independent  |
| Bedrooms no.          | 1            |
| Kitchens no.          | 1            |
| Bathrooms no.         | 1            |
| Building type         | Block        |
| Year built            | 2010         |
| Config                | P+3          |
| Floor                 | Groundfloor  |
| State                 | Finished     |
| Elevator              | No           |
| Parking outside       | 2            |
| Earthquake risk class | Unclassified |

## **Amenities**

Equipped kitchen

> Dishwasher

Furnished

Private heating

Suitable for office

### **Photos**