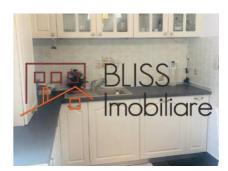

## **Description**

| Property details      |              |
|-----------------------|--------------|
| Rooms no.             | 2            |
| Constructed surface   | 64m²         |
| Apartment type        | Apartment    |
| Type of rooms         | Independent  |
| Bedrooms no.          | 1            |
| Kitchens no.          | 1            |
| Bathrooms no.         | 1            |
| Building type         | Block        |
| Year built            | 2010         |
| Config                | P+3          |
| Floor                 | Groundfloor  |
| State                 | Finished     |
| Elevator              | No           |
| Parking outside       | 2            |
| Earthquake risk class | Unclassified |

## **Amenities**

Equipped kitchen

> Dishwasher

Furnished

Private heating

Suitable for office

### **Photos**