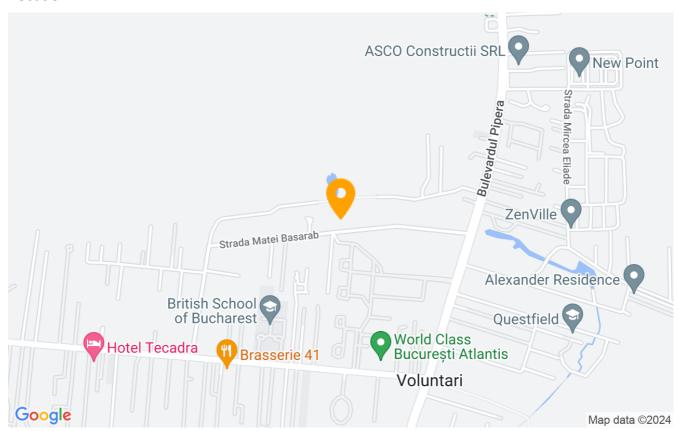

taurants.

| Property details    |          |
|---------------------|----------|
| Rooms no.           | 7        |
| Useable surface     | 450m²    |
| Constructed surface | 540m²    |
| Bedrooms no.        | 5        |
| Kitchens no.        | 1        |
| Bathrooms no.       | 4        |
| Toilets no.         | 1        |
| Building type       | Villa    |
| Year built          | 2000     |
| Year renovated      | 2022     |
| Balconies no.       | 1        |
| State               | Finished |
| Total land          | 1000m²   |
| Print               | 150m²    |
| Courtyard           | 850m²    |
| Parking inside      | 2        |
| Parking outside     | 2        |

## **Amenities**

Equipped kitchen

Millian Dishwasher

Dishwasher

Furnished

Air conditioning

Fireplace

#### Location



### **Photos**