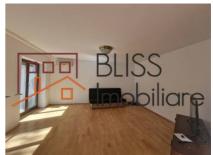

# Located just a few minutes walk from the British School.

It has a useful area of 450 sqm and a built area of 540 sqm. The ground floor consists of a generous living room with a dining area and a fully equipped closed kitchen, a laundry room, a utility room, a service toilet and a garage for 2 cars. It also benefits from 2 more outdoor parking spaces.