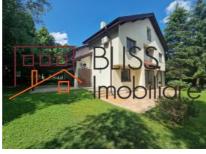

#### **Description**

Bright and spacious 5 bedroom villa, Gf+1+At height regime, located on a generous plot of 1.000 sqm, located in the lancu Nicolae area, Pipera.

# Located just a few minutes walk from the British School.

It has a useful area of 450 sqm and a built area of 540 sqm. The ground floor consists of a generous living room with a dining area and a fully equipped closed kitchen, a laundry room, a utility room, a service toilet and a garage for 2 cars. It also benefits from 2 more outdoor parking spaces.