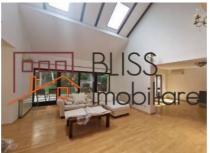

# Located just a few minutes walk from the British School.

It has a useful area of 450 sqm and a built area of 540 sqm. The ground floor consists of a generous living room with a dining area and a fully equipped closed kitchen, a laundry room, a utility room, a service toilet and a garage for 2 cars. It also benefits from 2 more outdoor parking spaces.

Upstairs we find the master bedroom with its own bathroom and dressing room, the guest bedroom with its own bathroom and dressing room, 2 other bedrooms + 1 bathroom. The attic has an office space, a bedroom and a bathroom.