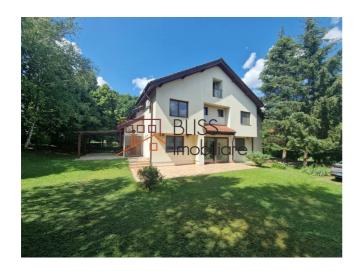

#### **Description**

Bright and spacious 5 bedroom villa, Gf+1+At height regime, located on a generous plot of 1.000 sqm, located in the lancu Nicolae area, Pipera.

# Located just a few minutes walk from the British School.

It has a useful area of 450 sqm and a built area of 540 sqm. The ground floor consists of a generous living room with a dining area and a fully equipped closed kitchen, a laundry room, a utility room, a service toilet and a garage for 2 cars. It also benefits from 2 more outdoor parking spaces.

The property is the ideal choice for a family with children, as it is excellently located, close to shopping centers, international schools and kindergartens, shops and restaurants.

| Property details    |          |
|---------------------|----------|
| Rooms no.           | 7        |
| Useable surface     | 450m²    |
| Constructed surface | 540m²    |
| Bedrooms no.        | 5        |
| Kitchens no.        | 1        |
| Bathrooms no.       | 4        |
| Toilets no.         | 1        |
| Building type       | Villa    |
| Year built          | 2000     |
| Year renovated      | 2022     |
| Balconies no.       | 1        |
| State               | Finished |
| Total land          | 1000m²   |
| Print               | 150m²    |
| Courtyard           | 850m²    |
| Parking inside      | 2        |
| Parking outside     | 2        |