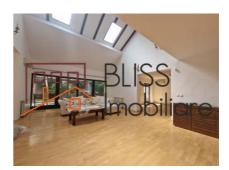

# Located just a few minutes walk from the British School.

It has a useful area of 450 sqm and a built area of 540 sqm. The ground floor consists of a generous living room with a dining area and a fully equipped closed kitchen, a laundry room, a utility room, a service toilet and a garage for 2 cars. It also benefits from 2 more outdoor parking spaces.

Upstairs we find the master bedroom with its own bathroom and dressing room, the guest bedroom with its own bathroom and dressing room, 2 other bedrooms + 1 bathroom. The attic has an office space, a bedroom and a bathroom.