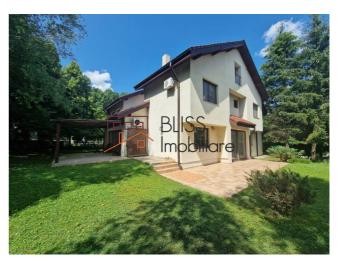

#### **Description**

Bright and spacious 5 bedroom villa, Gf+1+At height regime, located on a generous plot of 1.000 sqm, located in the lancu Nicolae area, Pipera.

# Located just a few minutes walk from the British School.

It has a useful area of 450 sqm and a built area of 540 sqm. The ground floor consists of a generous living room with a dining area and a fully equipped closed kitchen, a laundry room, a utility room, a service toilet and a garage for 2 cars. It also benefits from 2 more outdoor parking spaces.

The property is the ideal choice for a family with children, as it is excellently located, close to shopping centers, international schools and kindergartens, shops and restaurants.

| Property details    |          |
|---------------------|----------|
| Rooms no.           | 7        |
| Useable surface     | 450m²    |
| Constructed surface | 540m²    |
| Bedrooms no.        | 5        |
| Kitchens no.        | 1        |
| Bathrooms no.       | 4        |
| Toilets no.         | 1        |
| Building type       | Villa    |
| Year built          | 2000     |
| Year renovated      | 2022     |
| Balconies no.       | 1        |
| State               | Finished |
| Total land          | 1000m²   |
| Print               | 150m²    |
| Courtyard           | 850m²    |
| Parking inside      | 2        |
| Parking outside     | 2        |