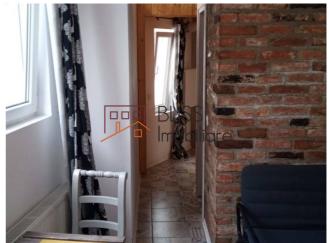

# **Description**

Studio in villa, structure on reinforced concrete frames and army brick, interior walls made of brick, partly reconstructed 2018/2019.

The apartment is very bright, windows go south and west, has 34sqm living room, bathroom.