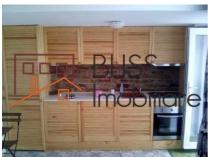

# **Description**

Studio in villa, structure on reinforced concrete frames and army brick, interior walls made of brick, partly reconstructed 2018/2019.

The apartment is very bright, windows go south and west, has 34sqm living room, bathroom.

### **Amenities**

Equipped kitchen

Semi furnished (Willing to take out)

Private heating

Suitable for office