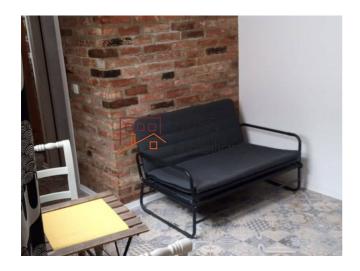

# **Description**

Studio in villa, structure on reinforced concrete frames and army brick, interior walls made of brick, partly reconstructed 2018/2019.

The apartment is very bright, windows go south and west, has 34sqm living room, bathroom.

### **Amenities**

Equipped kitchen

Semi furnished (Willing to take out)

Private heating

Suitable for office