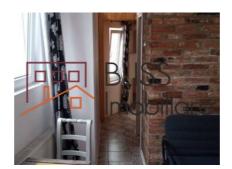

# **Description**

Studio in villa, structure on reinforced concrete frames and army brick, interior walls made of brick, partly reconstructed 2018/2019.

The apartment is very bright, windows go south and west, has 34sqm living room, bathroom.