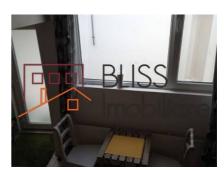

# **Description**

Studio in villa, structure on reinforced concrete frames and army brick, interior walls made of brick, partly reconstructed 2018/2019.

The apartment is very bright, windows go south and west, has 34sqm living room, bathroom.