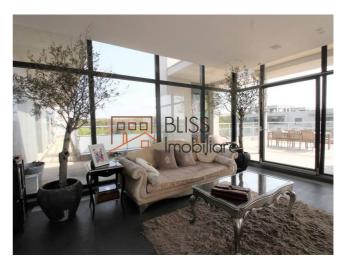

## **Description**

Luxury penthouse located into a prime location on a 4 floors building, close to Baneasa Shopping Center, Carrefour, Baneasa forest and new Embassy of America.

Top quality finishing/materials.

The apartment is composed from an spacious living room, separated dinning room, kitchen, 3 big terraces of 250 sqm, 3 bedrooms, 3 bathrooms, office with exit on a terrace, private elevator.

Splendid view to the Baneasa forest.

Amenities/ finishing: control system for heating and air conditioning, natural stone in bathrooms/office and on the terraces, underfloor heating in the entire apartment, Bose Audio system.

| Property details                    |                     |
|-------------------------------------|---------------------|
| Rooms no.                           | 5                   |
| Constructed surface                 | 600m²               |
| Apartment type                      | Penthouse apartment |
| Type of rooms                       | Independent         |
| Type of comfort                     | Deluxe              |
| Bedrooms no.                        | 3                   |
| Kitchens no.                        | 1                   |
| Bathrooms no.                       | 2                   |
| Toilets no.                         | 1                   |
| Building type                       | Block               |
| Year built                          | 2008                |
| Config                              | 1S+P+4              |
| Floor                               | 4                   |
| Balconies no.                       | 3                   |
| State                               | Finished            |
| Elevator                            | Yes                 |
| Parking inside                      | 2                   |
| Storage no.                         | 1                   |
| Average cost of utilities per month | 350.00 EUR          |