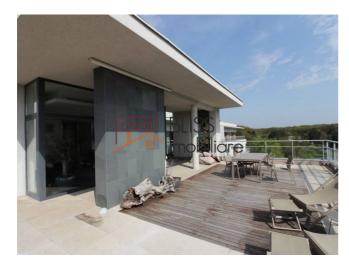

## **Description**

Luxury penthouse located into a prime location on a 4 floors building, close to Baneasa Shopping Center, Carrefour, Baneasa forest and new Embassy of America.

Top quality finishing/materials.

The apartment is composed from an spacious living room, separated dinning room, kitchen, 3 big terraces of 250 sqm, 3 bedrooms, 3 bathrooms, office with exit on a terrace, private elevator.

Splendid view to the Baneasa forest.

Amenities/ finishing: control system for heating and air conditioning, natural stone in bathrooms/office and on the terraces, underfloor heating in the entire apartment, Bose Audio system.

| Property details                    |                     |
|-------------------------------------|---------------------|
| Rooms no.                           | 5                   |
| Constructed surface                 | 600m²               |
| Apartment type                      | Penthouse apartment |
| Type of rooms                       | Independent         |
| Type of comfort                     | Deluxe              |
| Bedrooms no.                        | 3                   |
| Kitchens no.                        | 1                   |
| Bathrooms no.                       | 2                   |
| Toilets no.                         | 1                   |
| Building type                       | Block               |
| Year built                          | 2008                |
| Config                              | 1S+P+4              |
| Floor                               | 4                   |
| Balconies no.                       | 3                   |
| State                               | Finished            |
| Elevator                            | Yes                 |
| Parking inside                      | 2                   |
| Storage no.                         | 1                   |
| Average cost of utilities per month | 350.00 EUR          |