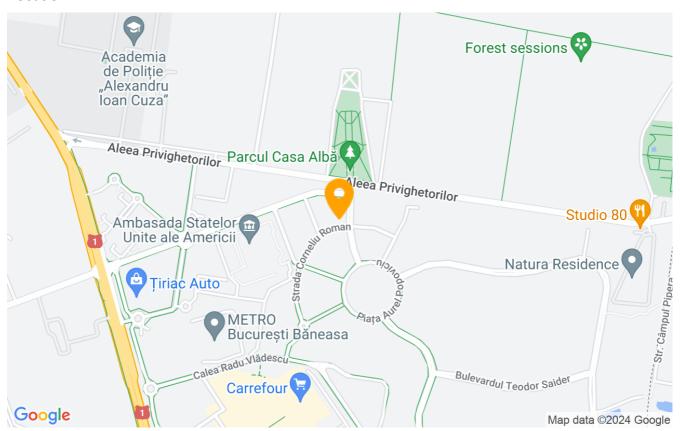

| Toilets no.                         | 1                   |
| Building type                       | Block               |
| Year built                          | 2008                |
| Config                              | 1S+P+4              |
| Floor                               | 4                   |
| Balconies no.                       | 3                   |
| State                               | Finished            |
| Elevator                            | Yes                 |
| Parking inside                      | 2                   |
| Storage no.                         | 1                   |
| Average cost of utilities per month | 350.00 EUR          |

# **Amenities**

Equipped kitchen

> Dishwasher

Semi furnished

Private heating

☆ Air conditioning

#### Location



## **Photos**