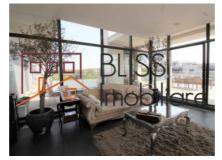

## **Description**

Luxury penthouse located into a prime location on a 4 floors building, close to Baneasa Shopping Center, Carrefour, Baneasa forest and new Embassy of America.

Top quality finishing/materials.

The apartment is composed from an spacious living room, separated dinning room, kitchen, 3 big terraces of 250 sqm, 3 bedrooms, 3 bathrooms, office with exit on a terrace, private elevator.

Splendid view to the Baneasa forest.

Amenities/ finishing: control system for heating and air conditioning, natural stone in bathrooms/office and on the terraces, underfloor heating in the entire apartment, Bose Audio system.

| Property details                    |                     |
|-------------------------------------|---------------------|
| Rooms no.                           | 5                   |
| Constructed surface                 | 600m²               |
| Apartment type                      | Penthouse apartment |
| Type of rooms                       | Independent         |
| Type of comfort                     | Deluxe              |
| Bedrooms no.                        | 3                   |
| Kitchens no.                        | 1                   |
| Bathrooms no.                       | 2                   |
| Toilets no.                         | 1                   |
| Building type                       | Block               |
| Year built                          | 2008                |
| Config                              | 1S+P+4              |
| Floor                               | 4                   |
| Balconies no.                       | 3                   |
| State                               | Finished            |
| Elevator                            | Yes                 |
| Parking inside                      | 2                   |
| Storage no.                         | 1                   |
| Average cost of utilities per month | 350.00 EUR          |