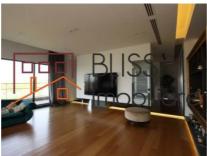

## **Description**

Luxury penthouse located into a prime location on a 4 floors building, close to Baneasa Shopping Center, Carrefour, Baneasa forest and new Embassy of America.

Top quality finishing/materials.

The apartment is composed from an spacious living room, separated dinning room, kitchen, 3 big terraces of 250 sqm, 3 bedrooms, 3 bathrooms, office with exit on a terrace, private elevator.

Splendid view to the Baneasa forest.

Amenities/ finishing: control system for heating and air conditioning, natural stone in bathrooms/office and on the terraces, underfloor heating in the entire apartment, Bose Audio system.

| Property details                    |                     |
|-------------------------------------|---------------------|
| Rooms no.                           | 5                   |
| Constructed surface                 | 600m²               |
| Apartment type                      | Penthouse apartment |
| Type of rooms                       | Independent         |
| Type of comfort                     | Deluxe              |
| Bedrooms no.                        | 3                   |
| Kitchens no.                        | 1                   |
| Bathrooms no.                       | 2                   |
| Toilets no.                         | 1                   |
| Building type                       | Block               |
| Year built                          | 2008                |
| Config                              | 1S+P+4              |
| Floor                               | 4                   |
| Balconies no.                       | 3                   |
| State                               | Finished            |
| Elevator                            | Yes                 |
| Parking inside                      | 2                   |
| Storage no.                         | 1                   |
| Average cost of utilities per month | 350.00 EUR          |