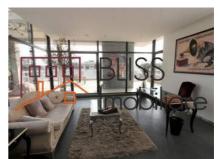

## **Description**

Luxury penthouse located into a prime location on a 4 floors building, close to Baneasa Shopping Center, Carrefour, Baneasa forest and new Embassy of America.

Top quality finishing/materials.

The apartment is composed from an spacious living room, separated dinning room, kitchen, 3 big terraces of 250 sqm, 3 bedrooms, 3 bathrooms, office with exit on a terrace, private elevator.

Splendid view to the Baneasa forest.

Amenities/ finishing: control system for heating and air conditioning, natural stone in bathrooms/office and on the terraces, underfloor heating in the entire apartment, Bose Audio system.

| Property details                    |                     |
|-------------------------------------|---------------------|
| Rooms no.                           | 5                   |
| Constructed surface                 | 600m²               |
| Apartment type                      | Penthouse apartment |
| Type of rooms                       | Independent         |
| Type of comfort                     | Deluxe              |
| Bedrooms no.                        | 3                   |
| Kitchens no.                        | 1                   |
| Bathrooms no.                       | 2                   |
| Toilets no.                         | 1                   |
| Building type                       | Block               |
| Year built                          | 2008                |
| Config                              | 1S+P+4              |
| Floor                               | 4                   |
| Balconies no.                       | 3                   |
| State                               | Finished            |
| Elevator                            | Yes                 |
| Parking inside                      | 2                   |
| Storage no.                         | 1                   |
| Average cost of utilities per month | 350.00 EUR          |