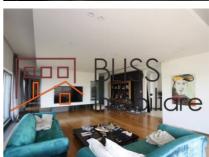

## **Description**

Luxury penthouse located into a prime location on a 4 floors building, close to Baneasa Shopping Center, Carrefour, Baneasa forest and new Embassy of America.

Top quality finishing/materials.

The apartment is composed from an spacious living room, separated dinning room, kitchen, 3 big terraces of 250 sqm, 3 bedrooms, 3 bathrooms, office with exit on a terrace, private elevator.

Splendid view to the Baneasa forest.