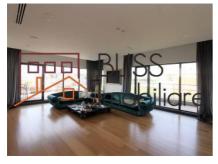

## **Description**

Luxury penthouse located into a prime location on a 4 floors building, close to Baneasa Shopping Center, Carrefour, Baneasa forest and new Embassy of America.

Top quality finishing/materials.

The apartment is composed from an spacious living room, separated dinning room, kitchen, 3 big terraces of 250 sqm, 3 bedrooms, 3 bathrooms, office with exit on a terrace, private elevator.

Splendid view to the Baneasa forest.

Amenities/ finishing: control system for heating and air conditioning, natural stone in bathrooms/office and on the terraces, underfloor heating in the entire apartment, Bose Audio system.

| Property details                    |                     |
|-------------------------------------|---------------------|
| Rooms no.                           | 5                   |
| Constructed surface                 | 600m²               |
| Apartment type                      | Penthouse apartment |
| Type of rooms                       | Independent         |
| Type of comfort                     | Deluxe              |
| Bedrooms no.                        | 3                   |
| Kitchens no.                        | 1                   |
| Bathrooms no.                       | 2                   |
| Toilets no.                         | 1                   |
| Building type                       | Block               |
| Year built                          | 2008                |
| Config                              | 1S+P+4              |
| Floor                               | 4                   |
| Balconies no.                       | 3                   |
| State                               | Finished            |
| Elevator                            | Yes                 |
| Parking inside                      | 2                   |
| Storage no.                         | 1                   |
| Average cost of utilities per month | 350.00 EUR          |