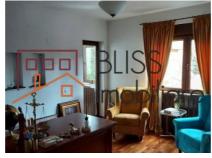

### **Description**

BLISS Imobiliare presents a special apartment on the 1st floor, located in a villa on a very quiet street in the Domenii / 1 Mai area.

# Quiet area, no traffic, near Herastrau park and Arcul de Triumf

With a usable area of 170sqm, it is divided into 5 separate rooms, 2 bathrooms, furnished and equipped kitchen including a dishwasher and two balconies (one of which is closed).

There are also two storage rooms, of which one is located in the basement.

The property is also suitable for office space!

Excellent property located on a quiet street, in a traffic-free area.

| Property details |             |
|------------------|-------------|
| Rooms no.        | 5           |
| Useable surface  | 170m²       |
| Apartment type   | Apartment   |
| Type of rooms    | Independent |
| Type of comfort  | Comfort 1   |
| Kitchens no.     | 1           |
| Bathrooms no.    | 2           |
| Building type    | House       |
| Config           | P+2         |
| Floor            | 1           |
| Balconies no.    | 2           |
| State            | Finished    |
| Parking inside   | 1           |
| Parking outside  | 1           |
| Storage no.      | 2           |