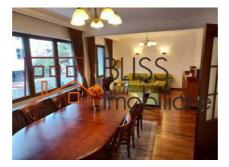

### **Description**

BLISS Imobiliare presents a special apartment on the 1st floor, located in a villa on a very quiet street in the Domenii / 1 Mai area.

# Quiet area, no traffic, near Herastrau park and Arcul de Triumf

With a usable area of 170sqm, it is divided into 5 separate rooms, 2 bathrooms, furnished and equipped kitchen including a dishwasher and two balconies (one of which is closed).

There are also two storage rooms, of which one is located in the basement.

The property is also suitable for office space!

Excellent property located on a quiet street, in a traffic-free area.

| Property details |             |
|------------------|-------------|
| Rooms no.        | 5           |
| Useable surface  | 170m²       |
| Apartment type   | Apartment   |
| Type of rooms    | Independent |
| Type of comfort  | Comfort 1   |
| Kitchens no.     | 1           |
| Bathrooms no.    | 2           |
| Building type    | House       |
| Config           | P+2         |
| Floor            | 1           |
| Balconies no.    | 2           |
| State            | Finished    |
| Parking inside   | 1           |
| Parking outside  | 1           |
| Storage no.      | 2           |