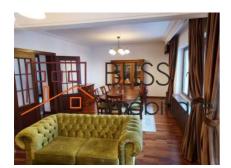

### **Description**

BLISS Imobiliare presents a special apartment on the 1st floor, located in a villa on a very quiet street in the Domenii / 1 Mai area.

# Quiet area, no traffic, near Herastrau park and Arcul de Triumf

With a usable area of 170sqm, it is divided into 5 separate rooms, 2 bathrooms, furnished and equipped kitchen including a dishwasher and two balconies (one of which is closed).

There are also two storage rooms, of which one is located in the basement.

The property is also suitable for office space!

Excellent property located on a quiet street, in a traffic-free area.

| Property details |             |
|------------------|-------------|
| Rooms no.        | 5           |
| Useable surface  | 170m²       |
| Apartment type   | Apartment   |
| Type of rooms    | Independent |
| Type of comfort  | Comfort 1   |
| Kitchens no.     | 1           |
| Bathrooms no.    | 2           |
| Building type    | House       |
| Config           | P+2         |
| Floor            | 1           |
| Balconies no.    | 2           |
| State            | Finished    |
| Parking inside   | 1           |
| Parking outside  | 1           |
| Storage no.      | 2           |