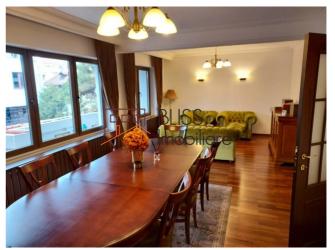

### **Description**

BLISS Imobiliare presents a special apartment on the 1st floor, located in a villa on a very quiet street in the Domenii / 1 Mai area.

# Quiet area, no traffic, near Herastrau park and Arcul de Triumf

With a usable area of 170sqm, it is divided into 5 separate rooms, 2 bathrooms, furnished and equipped kitchen including a dishwasher and two balconies (one of which is closed).

There are also two storage rooms, of which one is located in the basement.

The property is also suitable for office space!

Excellent property located on a quiet street, in a traffic-free area.

| Property details |             |
|------------------|-------------|
| Rooms no.        | 5           |
| Useable surface  | 170m²       |
| Apartment type   | Apartment   |
| Type of rooms    | Independent |
| Type of comfort  | Comfort 1   |
| Kitchens no.     | 1           |
| Bathrooms no.    | 2           |
| Building type    | House       |
| Config           | P+2         |
| Floor            | 1           |
| Balconies no.    | 2           |
| State            | Finished    |
| Parking inside   | 1           |
| Parking outside  | 1           |
| Storage no.      | 2           |