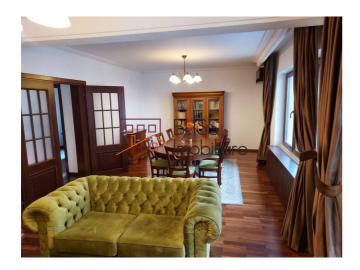

### **Description**

BLISS Imobiliare presents a special apartment on the 1st floor, located in a villa on a very quiet street in the Domenii / 1 Mai area.

# Quiet area, no traffic, near Herastrau park and Arcul de Triumf

With a usable area of 170sqm, it is divided into 5 separate rooms, 2 bathrooms, furnished and equipped kitchen including a dishwasher and two balconies (one of which is closed).

There are also two storage rooms, of which one is located in the basement.

The property is also suitable for office space!

Excellent property located on a quiet street, in a traffic-free area.

| Property details |             |
|------------------|-------------|
| Rooms no.        | 5           |
| Useable surface  | 170m²       |
| Apartment type   | Apartment   |
| Type of rooms    | Independent |
| Type of comfort  | Comfort 1   |
| Kitchens no.     | 1           |
| Bathrooms no.    | 2           |
| Building type    | House       |
| Config           | P+2         |
| Floor            | 1           |
| Balconies no.    | 2           |
| State            | Finished    |
| Parking inside   | 1           |
| Parking outside  | 1           |
| Storage no.      | 2           |