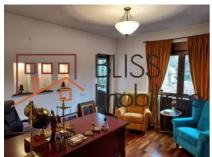

### **Description**

BLISS Imobiliare presents a special apartment on the 1st floor, located in a villa on a very quiet street in the Domenii / 1 Mai area.

# Quiet area, no traffic, near Herastrau park and Arcul de Triumf

With a usable area of 170sqm, it is divided into 5 separate rooms, 2 bathrooms, furnished and equipped kitchen including a dishwasher and two balconies (one of which is closed).

There are also two storage rooms, of which one is located in the basement.

The property is also suitable for office space!

Excellent property located on a quiet street, in a traffic-free area.

| Property details |             |
|------------------|-------------|
| Rooms no.        | 5           |
| Useable surface  | 170m²       |
| Apartment type   | Apartment   |
| Type of rooms    | Independent |
| Type of comfort  | Comfort 1   |
| Kitchens no.     | 1           |
| Bathrooms no.    | 2           |
| Building type    | House       |
| Config           | P+2         |
| Floor            | 1           |
| Balconies no.    | 2           |
| State            | Finished    |
| Parking inside   | 1           |
| Parking outside  | 1           |
| Storage no.      | 2           |