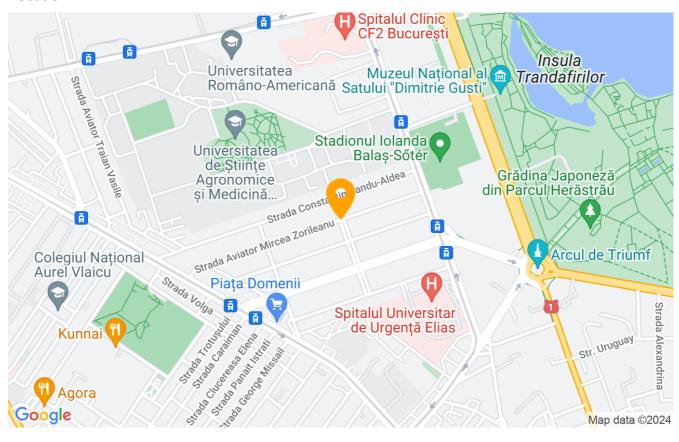

cellent property located on a quiet street, in a traffic-free area.

| Property details |             |
|------------------|-------------|
| Rooms no.        | 5           |
| Useable surface  | 170m²       |
| Apartment type   | Apartment   |
| Type of rooms    | Independent |
| Type of comfort  | Comfort 1   |
| Kitchens no.     | 1           |
| Bathrooms no.    | 2           |
| Building type    | House       |
| Config           | P+2         |
| Floor            | 1           |
| Balconies no.    | 2           |
| State            | Finished    |
| Parking inside   | 1           |
| Parking outside  | 1           |
| Storage no.      | 2           |

# **Amenities**

Equipped kitchen

Dishwasher

Not furnished

Building heating

Suitable for office

☆ Air conditioning

### Location



## **Photos**