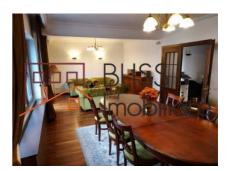

### **Description**

BLISS Imobiliare presents a special apartment on the 1st floor, located in a villa on a very quiet street in the Domenii / 1 Mai area.

# Quiet area, no traffic, near Herastrau park and Arcul de Triumf

With a usable area of 170sqm, it is divided into 5 separate rooms, 2 bathrooms, furnished and equipped kitchen including a dishwasher and two balconies (one of which is closed).

There are also two storage rooms, of which one is located in the basement.

The property is also suitable for office space!

Excellent property located on a quiet street, in a traffic-free area.

| Property details |             |
|------------------|-------------|
| Rooms no.        | 5           |
| Useable surface  | 170m²       |
| Apartment type   | Apartment   |
| Type of rooms    | Independent |
| Type of comfort  | Comfort 1   |
| Kitchens no.     | 1           |
| Bathrooms no.    | 2           |
| Building type    | House       |
| Config           | P+2         |
| Floor            | 1           |
| Balconies no.    | 2           |
| State            | Finished    |
| Parking inside   | 1           |
| Parking outside  | 1           |
| Storage no.      | 2           |