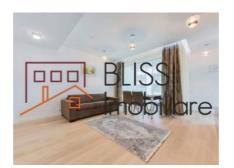

# Located near Herastrau Park, Aurel Vlaicu metro and Promanada Mall

The apartment is fully furnished and equipped and features the following layout: living-room, kitchen, bedroom, 1 bathroom, 1 balcony. It benefits from apartment central heating, underfloor heating and air conditioning.