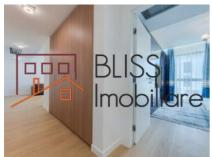

# Located near Herastrau Park, Aurel Vlaicu metro and Promanada Mall

The apartment is fully furnished and equipped and features the following layout: living-room, kitchen, bedroom, 1 bathroom, 1 balcony. It benefits from apartment central heating, underfloor heating and air conditioning.

The residence is located on the 6th / 10th floor of a building built in 2018, which has quality finishes and an elevator, located in a green, safe, exclusive area, close to everything that matters to you.