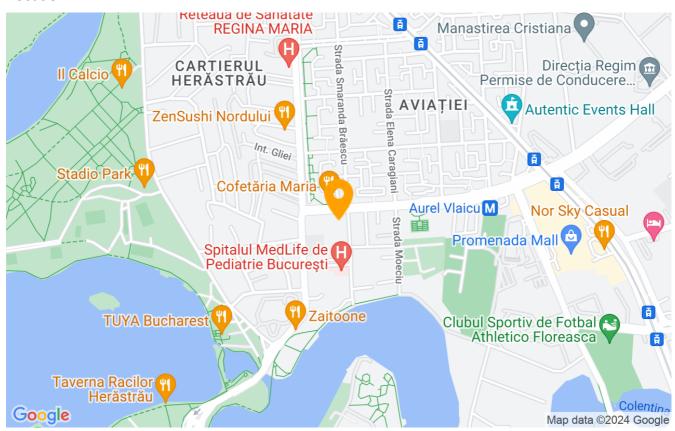

It benefits from 1 parking space and 1 storage room, in the underground parking of the building.

This residential area has quick access to Herastrau Park, commercial spaces and top educational institutions, as well as public transport. Nearby is the Aurel Vlaicu metro station.

In the direct vicinity is Promenada Mall but also the Floreasca neighborhood, where there are many restaurants and cafes with a bohemian air, and last but not least, the area makes a quick connection with the Pipera office neighborhood.

### Location