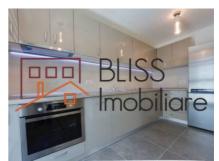

# Located near Herastrau Park, Aurel Vlaicu metro and Promanada Mall

The apartment is fully furnished and equipped and features the following layout: living-room, kitchen, bedroom, 1 bathroom, 1 balcony. It benefits from apartment central heating, underfloor heating and air conditioning.