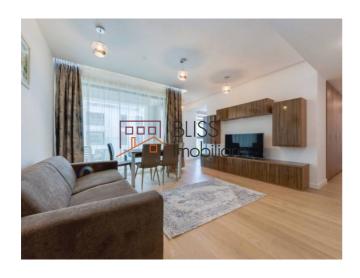

### **Description**

Modern 1-bedroom apartment, located in the luxury residential complex One Herastrau Plaza, just a few steps away from Herastrau and Floreasca Park, Promenada Mall and Aurel Vlaicu metro station.

# Located near Herastrau Park, Aurel Vlaicu metro and Promanada Mall

The apartment is fully furnished and equipped and features the following layout: living-room, kitchen, bedroom, 1 bathroom, 1 balcony. It benefits from apartment central heating, underfloor heating and air conditioning.