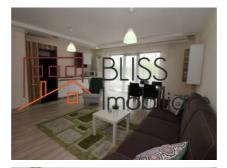

## **Description**

- 1 Bedroom apartment located in Diamond Residence Pipera complex,
- 1 Living room with an open space kitchen, 1bedroom, 1 balcony, 1 bathroom

Bright and comfortable

Free access to the swimming pool

# **Amenities**

Equipped kitchen

Furnished

Private heating

Swimming pool