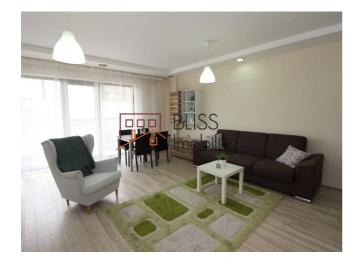

## **Description**

- 1 Bedroom apartment located in Diamond Residence Pipera complex,
- 1 Living room with an open space kitchen, 1bedroom, 1 balcony, 1 bathroom

Bright and comfortable

Free access to the swimming pool

Underground parking space included

| Property details                    |                  |
|-------------------------------------|------------------|
| Rooms no.                           | 2                |
| Useable surface                     | 65m²             |
| Apartment type                      | Apartment        |
| Type of rooms                       | Semi-independent |
| Type of comfort                     | Comfort 1        |
| Bedrooms no.                        | 1                |
| Kitchens no.                        | 1                |
| Bathrooms no.                       | 1                |
| Building type                       | Block            |
| Year built                          | 2013             |
| Config                              | 1S+P+7           |
| Floor                               | 2                |
| Balconies no.                       | 1                |
| State                               | Finished         |
| Elevator                            | Yes              |
| Parking inside                      | 1                |
| Average cost of utilities per month | 100.00 EUR       |