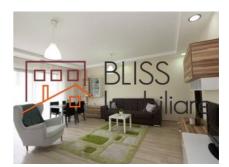

## **Description**

- 1 Bedroom apartment located in Diamond Residence Pipera complex,
- 1 Living room with an open space kitchen, 1bedroom, 1 balcony, 1 bathroom

Bright and comfortable

Free access to the swimming pool

# **Amenities**

Equipped kitchen

Furnished

Private heating

Swimming pool