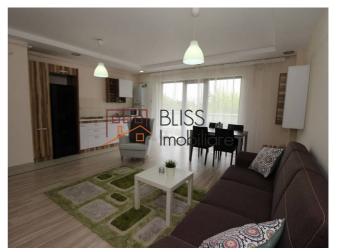

## **Description**

- 1 Bedroom apartment located in Diamond Residence Pipera complex,
- 1 Living room with an open space kitchen, 1bedroom, 1 balcony, 1 bathroom

Bright and comfortable

Free access to the swimming pool

Underground parking space included

| Property details                    |                  |
|-------------------------------------|------------------|
| Rooms no.                           | 2                |
| Useable surface                     | 65m²             |
| Apartment type                      | Apartment        |
| Type of rooms                       | Semi-independent |
| Type of comfort                     | Comfort 1        |
| Bedrooms no.                        | 1                |
| Kitchens no.                        | 1                |
| Bathrooms no.                       | 1                |
| Building type                       | Block            |
| Year built                          | 2013             |
| Config                              | 1S+P+7           |
| Floor                               | 2                |
| Balconies no.                       | 1                |
| State                               | Finished         |
| Elevator                            | Yes              |
| Parking inside                      | 1                |
| Average cost of utilities per month | 100.00 EUR       |