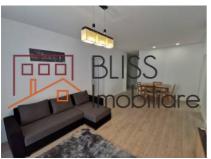

## **Description**

Modern furnished 2 bedroom apartment located in the project New Point in Pipera only 5 minutes from the American International School of Bucharest and only 10 minutes walking from the British School of Bucharest on Iancu Nicolae in the popular Baneasa Pipera area.

# First time rent apartment completely furnished and fully equipped kitchen

Modern furnished, floor heating, own central heating system, fully equipped kitchen with dishwasher, one bathroom with a bathtub and one with a shower.

The apartment is located on the 6th floor with an open view, with 2 bedrooms, 2 bathrooms and an allocated parking place.

| Property details    |                  |
|---------------------|------------------|
| Rooms no.           | 3                |
| Useable surface     | 75m²             |
| Constructed surface | 91m²             |
| Apartment type      | Apartment        |
| Type of rooms       | Semi-independent |
| Type of comfort     | Comfort 1        |
| Bedrooms no.        | 2                |
| Kitchens no.        | 1                |
| Bathrooms no.       | 2                |
| Building type       | Block            |
| Year built          | 2018             |
| Config              | 1S+P+9           |
| Floor               | 6                |
| Balconies no.       | 1                |
| State               | Finished         |
| Elevator            | Yes              |
| Parking outside     | 1                |