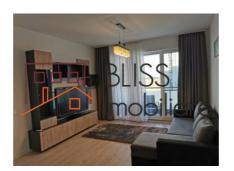

## **Description**

Modern furnished 2 bedroom apartment located in the project New Point in Pipera only 5 minutes from the American International School of Bucharest and only 10 minutes walking from the British School of Bucharest on Iancu Nicolae in the popular Baneasa Pipera area.

# First time rent apartment completely furnished and fully equipped kitchen

Modern furnished, floor heating, own central heating system, fully equipped kitchen with dishwasher, one bathroom with a bathtub and one with a shower.

The apartment is located on the 6th floor with an open view, with 2 bedrooms, 2 bathrooms and an allocated parking place.

| Property details    |                  |
|---------------------|------------------|
| Rooms no.           | 3                |
| Useable surface     | 75m²             |
| Constructed surface | 91m²             |
| Apartment type      | Apartment        |
| Type of rooms       | Semi-independent |
| Type of comfort     | Comfort 1        |
| Bedrooms no.        | 2                |
| Kitchens no.        | 1                |
| Bathrooms no.       | 2                |
| Building type       | Block            |
| Year built          | 2018             |
| Config              | 1S+P+9           |
| Floor               | 6                |
| Balconies no.       | 1                |
| State               | Finished         |
| Elevator            | Yes              |
| Parking outside     | 1                |