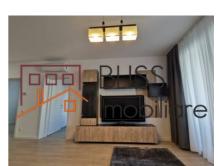

## **Description**

Modern furnished 2 bedroom apartment located in the project New Point in Pipera only 5 minutes from the American International School of Bucharest and only 10 minutes walking from the British School of Bucharest on Iancu Nicolae in the popular Baneasa Pipera area.

# First time rent apartment completely furnished and fully equipped kitchen

Modern furnished, floor heating, own central heating system, fully equipped kitchen with dishwasher, one bathroom with a bathtub and one with a shower.

The apartment is located on the 6th floor with an open view, with 2 bedrooms, 2 bathrooms and an allocated parking place.

| Property details    |                  |
|---------------------|------------------|
| Rooms no.           | 3                |
| Useable surface     | 75m²             |
| Constructed surface | 91m²             |
| Apartment type      | Apartment        |
| Type of rooms       | Semi-independent |
| Type of comfort     | Comfort 1        |
| Bedrooms no.        | 2                |
| Kitchens no.        | 1                |
| Bathrooms no.       | 2                |
| Building type       | Block            |
| Year built          | 2018             |
| Config              | 1S+P+9           |
| Floor               | 6                |
| Balconies no.       | 1                |
| State               | Finished         |
| Elevator            | Yes              |
| Parking outside     | 1                |