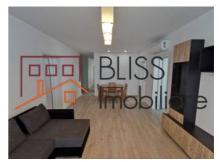

## **Description**

Modern furnished 2 bedroom apartment located in the project New Point in Pipera only 5 minutes from the American International School of Bucharest and only 10 minutes walking from the British School of Bucharest on Iancu Nicolae in the popular Baneasa Pipera area.

# First time rent apartment completely furnished and fully equipped kitchen

Modern furnished, floor heating, own central heating system, fully equipped kitchen with dishwasher, one bathroom with a bathtub and one with a shower.