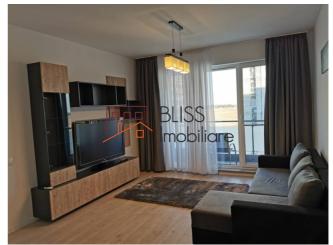

## **Description**

Modern furnished 2 bedroom apartment located in the project New Point in Pipera only 5 minutes from the American International School of Bucharest and only 10 minutes walking from the British School of Bucharest on Iancu Nicolae in the popular Baneasa Pipera area.

# First time rent apartment completely furnished and fully equipped kitchen

Modern furnished, floor heating, own central heating system, fully equipped kitchen with dishwasher, one bathroom with a bathtub and one with a shower.

The apartment is located on the 6th floor with an open view, with 2 bedrooms, 2 bathrooms and an allocated parking place.

| Property details    |                  |
|---------------------|------------------|
| Rooms no.           | 3                |
| Useable surface     | 75m²             |
| Constructed surface | 91m²             |
| Apartment type      | Apartment        |
| Type of rooms       | Semi-independent |
| Type of comfort     | Comfort 1        |
| Bedrooms no.        | 2                |
| Kitchens no.        | 1                |
| Bathrooms no.       | 2                |
| Building type       | Block            |
| Year built          | 2018             |
| Config              | 1S+P+9           |
| Floor               | 6                |
| Balconies no.       | 1                |
| State               | Finished         |
| Elevator            | Yes              |
| Parking outside     | 1                |