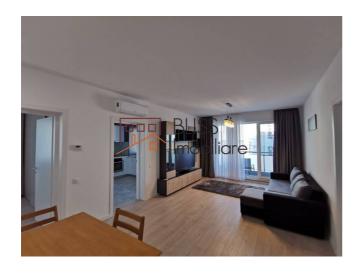

## **Description**

Modern furnished 2 bedroom apartment located in the project New Point in Pipera only 5 minutes from the American International School of Bucharest and only 10 minutes walking from the British School of Bucharest on Iancu Nicolae in the popular Baneasa Pipera area.

# First time rent apartment completely furnished and fully equipped kitchen

Modern furnished, floor heating, own central heating system, fully equipped kitchen with dishwasher, one bathroom with a bathtub and one with a shower.

The apartment is located on the 6th floor with an open view, with 2 bedrooms, 2 bathrooms and an allocated parking place.

| Property details    |                  |
|---------------------|------------------|
| Rooms no.           | 3                |
| Useable surface     | 75m²             |
| Constructed surface | 91m²             |
| Apartment type      | Apartment        |
| Type of rooms       | Semi-independent |
| Type of comfort     | Comfort 1        |
| Bedrooms no.        | 2                |
| Kitchens no.        | 1                |
| Bathrooms no.       | 2                |
| Building type       | Block            |
| Year built          | 2018             |
| Config              | 1S+P+9           |
| Floor               | 6                |
| Balconies no.       | 1                |
| State               | Finished         |
| Elevator            | Yes              |
| Parking outside     | 1                |