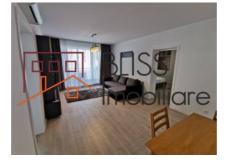

## **Description**

Modern furnished 2 bedroom apartment located in the project New Point in Pipera only 5 minutes from the American International School of Bucharest and only 10 minutes walking from the British School of Bucharest on Iancu Nicolae in the popular Baneasa Pipera area.

# First time rent apartment completely furnished and fully equipped kitchen

Modern furnished, floor heating, own central heating system, fully equipped kitchen with dishwasher, one bathroom with a bathtub and one with a shower.

The apartment is located on the 6th floor with an open view, with 2 bedrooms, 2 bathrooms and an allocated parking place.

| Property details    |                  |
|---------------------|------------------|
| Rooms no.           | 3                |
| Useable surface     | 75m²             |
| Constructed surface | 91m²             |
| Apartment type      | Apartment        |
| Type of rooms       | Semi-independent |
| Type of comfort     | Comfort 1        |
| Bedrooms no.        | 2                |
| Kitchens no.        | 1                |
| Bathrooms no.       | 2                |
| Building type       | Block            |
| Year built          | 2018             |
| Config              | 1S+P+9           |
| Floor               | 6                |
| Balconies no.       | 1                |
| State               | Finished         |
| Elevator            | Yes              |
| Parking outside     | 1                |