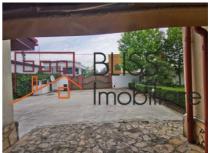

Landscaped garden of almost 750 sqm arranged with fruit trees, lawns and irrigation system. Garage for one car and outside place for another 3 cars.

The villa is located in Corbeanca Ostratu near the Paradisul Verde complex.