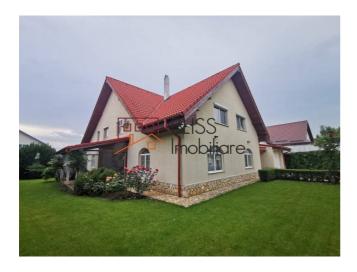

#### **Description**

An amazing individual villa with 750 sqm garden in the Corbeanca Ostratu area close to Paradisul Verde. Solid construction from 2011, fully equipped, with two central heating (one for each floor) systems and a usable surface of 390 sqm over ground floor and first floor.

# In Corbeanca Ostratu close to Paradisul Verde

Constructed with the best materials and with quality finishes keeping the monthly heating and cooling costs low. The villa format is of ground floor, first floor and attic.

Landscaped garden of almost 750 sqm arranged with fruit trees, lawns and irrigation system. Garage for one car and outside place for another 3 cars.

The villa is located in Corbeanca Ostratu near the Paradisul Verde complex.