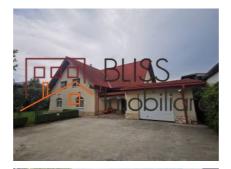

#### **Description**

An amazing individual villa with 750 sqm garden in the Corbeanca Ostratu area close to Paradisul Verde. Solid construction from 2011, fully equipped, with two central heating (one for each floor) systems and a usable surface of 390 sqm over ground floor and first floor.

# In Corbeanca Ostratu close to Paradisul Verde

Constructed with the best materials and with quality finishes keeping the monthly heating and cooling costs low. The villa format is of ground floor, first floor and attic.