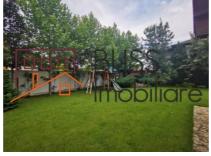

Landscaped garden of almost 750 sqm arranged with fruit trees, lawns and irrigation system. Garage for one car and outside place for another 3 cars.

The villa is located in Corbeanca Ostratu near the Paradisul Verde complex.