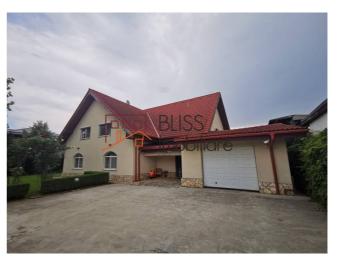

#### **Description**

An amazing individual villa with 750 sqm garden in the Corbeanca Ostratu area close to Paradisul Verde. Solid construction from 2011, fully equipped, with two central heating (one for each floor) systems and a usable surface of 390 sqm over ground floor and first floor.

Landscaped garden of almost 750 sqm arranged with fruit trees, lawns and irrigation system. Garage for one car and outside place for another 3 cars.

The villa is located in Corbeanca Ostratu near the Paradisul Verde complex.

| Property details      |              |
|-----------------------|--------------|
| Rooms no.             | 8            |
| Useable surface       | 390m²        |
| Constructed surface   | 500m²        |
| Bedrooms no.          | 6            |
| Kitchens no.          | 1            |
| Bathrooms no.         | 4            |
| Toilets no.           | 1            |
| Building type         | Villa        |
| Year built            | 2011         |
| Balconies no.         | 1            |
| State                 | Finished     |
| Total land            | 995m²        |
| Print                 | 200m²        |
| Courtyard             | 750m²        |
| Parking inside        | 1            |
| Parking outside       | 6            |
| Earthquake risk class | Unclassified |