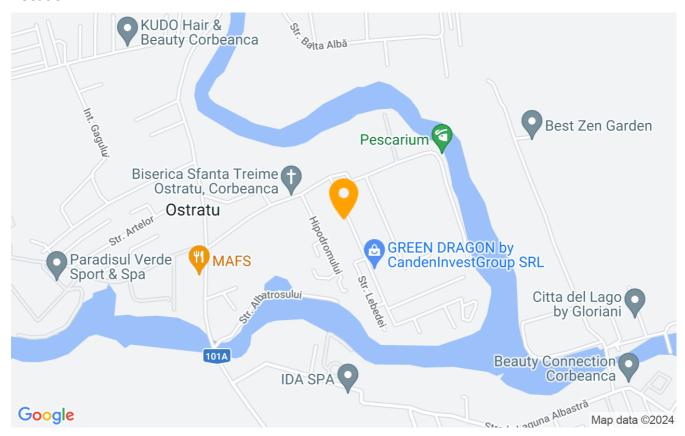

90m²        |
| Constructed surface   | 500m²        |
| Bedrooms no.          | 6            |
| Kitchens no.          | 1            |
| Bathrooms no.         | 4            |
| Toilets no.           | 1            |
| Building type         | Villa        |
| Year built            | 2011         |
| Balconies no.         | 1            |
| State                 | Finished     |
| Total land            | 995m²        |
| Print                 | 200m²        |
| Courtyard             | 750m²        |
| Parking inside        | 1            |
| Parking outside       | 6            |
| Earthquake risk class | Unclassified |

## **Amenities**

Equipped kitchen

> Dishwasher

Furnished (Willing to take out )

Private heating

Suitable for office

☆ Air conditioning



Fireplace

#### Location



### **Photos**