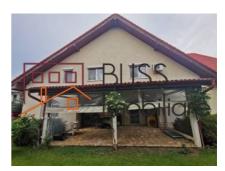

#### **Description**

An amazing individual villa with 750 sqm garden in the Corbeanca Ostratu area close to Paradisul Verde. Solid construction from 2011, fully equipped, with two central heating (one for each floor) systems and a usable surface of 390 sqm over ground floor and first floor.

# In Corbeanca Ostratu close to Paradisul Verde

Constructed with the best materials and with quality finishes keeping the monthly heating and cooling costs low. The villa format is of ground floor, first floor and attic.