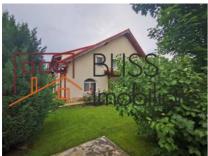

#### **Description**

An amazing individual villa with 750 sqm garden in the Corbeanca Ostratu area close to Paradisul Verde. Solid construction from 2011, fully equipped, with two central heating (one for each floor) systems and a usable surface of 390 sqm over ground floor and first floor.

# In Corbeanca Ostratu close to Paradisul Verde

Constructed with the best materials and with quality finishes keeping the monthly heating and cooling costs low. The villa format is of ground floor, first floor and attic.