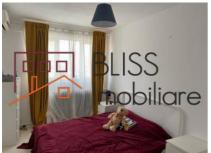

# Located in the Dorobanti area, near Stefan cel Mare Metro

The apartment is bright and modern, with a usable area of 55 square meters. Layout: living-room, kitchen, bedroom and bathroom. Located on the 6th floor.

Among the facilities are: air conditioning, modern furniture, equipped kitchen, excellent location, quality finishes.

This residential area has quick access to Herastrau Park, commercial spaces and top educational institutions, as for public transport, nearby are the Stefan cel Mare Metro station and STB stations.