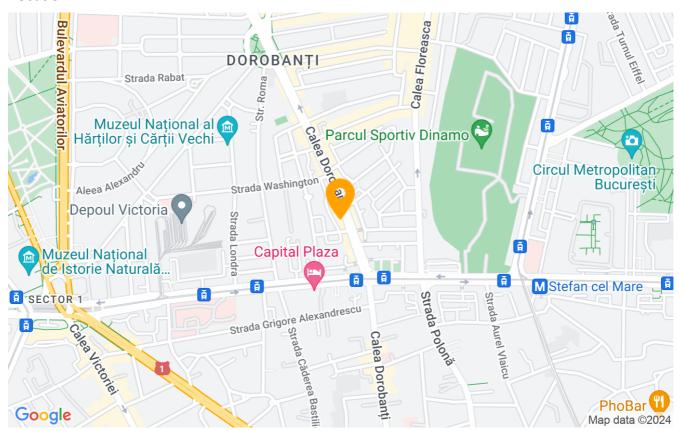

# Located in the Dorobanti area, near Stefan cel Mare Metro

The apartment is bright and modern, with a usable area of 55 square meters. Layout: living-room, kitchen, bedroom and bathroom. Located on the 6th floor.

Among the facilities are: air conditioning, modern furniture, equipped kitchen, excellent location, quality finishes.

This residential area has quick access to Herastrau Park, commercial spaces and top educational institutions, as for public transport, nearby are the Stefan cel Mare Metro station and STB stations.

In the direct vicinity is the Floreasca neighborhood, where many restaurants and cafes with a bohemian vibe can be found, and last but not least, the area makes a quick connection with the Pipera office neighborhood, where numerous office buildings are developing.

Green spaces can be found at every step: Kiseleff Park, Floreasca Park and Herastrau Park; the Dorobanti neighborhood is one of the safest and most exclusive neighborhoods in Bucharest, ideal for your home.

## Location