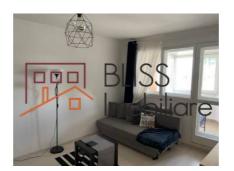

# Located in the Dorobanti area, near Stefan cel Mare Metro

The apartment is bright and modern, with a usable area of 55 square meters. Layout: living-room, kitchen, bedroom and bathroom. Located on the 6th floor.

Among the facilities are: air conditioning, modern furniture, equipped kitchen, excellent location, quality finishes.

This residential area has quick access to Herastrau Park, commercial spaces and top educational institutions, as for public transport, nearby are the Stefan cel Mare Metro station and STB stations.