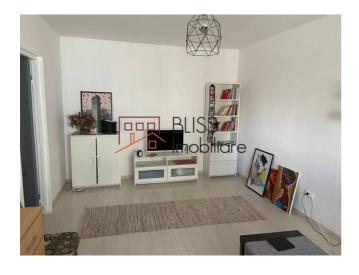

#### **Description**

Cozy 1-bedroom apartment, recently renovated, fully equipped and furnished, located in the exclusive Dorobanti area, a few steps away from Stefan cel Mare and Piata Victoriei Metro.

# Located in the Dorobanti area, near Stefan cel Mare Metro

The apartment is bright and modern, with a usable area of 55 square meters. Layout: living-room, kitchen, bedroom and bathroom. Located on the 6th floor.

Among the facilities are: air conditioning, modern furniture, equipped kitchen, excellent location, quality finishes.

This residential area has quick access to Herastrau Park, commercial spaces and top educational institutions, as for public transport, nearby are the Stefan cel Mare Metro station and STB stations.