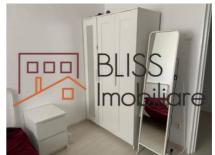

# Located in the Dorobanti area, near Stefan cel Mare Metro

The apartment is bright and modern, with a usable area of 55 square meters. Layout: living-room, kitchen, bedroom and bathroom. Located on the 6th floor.