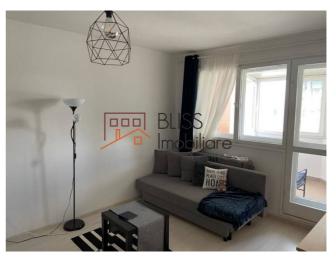

#### **Description**

Cozy 1-bedroom apartment, recently renovated, fully equipped and furnished, located in the exclusive Dorobanti area, a few steps away from Stefan cel Mare and Piata Victoriei Metro.

# Located in the Dorobanti area, near Stefan cel Mare Metro

The apartment is bright and modern, with a usable area of 55 square meters. Layout: living-room, kitchen, bedroom and bathroom. Located on the 6th floor.

Among the facilities are: air conditioning, modern furniture, equipped kitchen, excellent location, quality finishes.

This residential area has quick access to Herastrau Park, commercial spaces and top educational institutions, as for public transport, nearby are the Stefan cel Mare Metro station and STB stations.