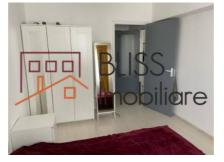

# Located in the Dorobanti area, near Stefan cel Mare Metro

The apartment is bright and modern, with a usable area of 55 square meters. Layout: living-room, kitchen, bedroom and bathroom. Located on the 6th floor.

Among the facilities are: air conditioning, modern furniture, equipped kitchen, excellent location, quality finishes.

This residential area has quick access to Herastrau Park, commercial spaces and top educational institutions, as for public transport, nearby are the Stefan cel Mare Metro station and STB stations.