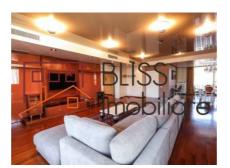

## **Description**

A fully renovated Penthouse with luxury finishes located in an exclusive complex Washington Residence in the Dorobanti Capitale area with a beautiful common area. The complex has been developed in 2006 with 24/24 security and video surveillance.

# Recently renovated with high end materials and finishing

The property layout is:

Large living room+ dining area of 70 sqm with acces to a spectacular terrace of 40 sqm; master bedroom with master bath and dressing area, 2 other bedrooms sharing one big bathroom, separate laundry room, closed fully equipped kitchen with dishwasher included, guest bathroom. In total the penthouse has 120 sqm terraces.