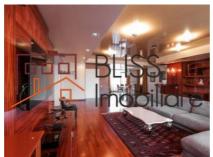

## **Description**

A fully renovated Penthouse with luxury finishes located in an exclusive complex Washington Residence in the Dorobanti Capitale area with a beautiful common area. The complex has been developed in 2006 with 24/24 security and video surveillance.

# Recently renovated with high end materials and finishing

The property layout is:

Large living room+ dining area of 70 sqm with acces to a spectacular terrace of 40 sqm; master bedroom with master bath and dressing area, 2 other bedrooms sharing one big bathroom, separate laundry room, closed fully equipped kitchen with dishwasher included, guest bathroom. In total the penthouse has 120 sqm terraces.