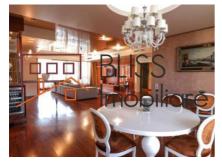

## **Description**

A fully renovated Penthouse with luxury finishes located in an exclusive complex Washington Residence in the Dorobanti Capitale area with a beautiful common area. The complex has been developed in 2006 with 24/24 security and video surveillance.

# Recently renovated with high end materials and finishing

The property layout is:

Large living room+ dining area of 70 sqm with acces to a spectacular terrace of 40 sqm; master bedroom with master bath and dressing area, 2 other bedrooms sharing one big bathroom, separate laundry room, closed fully equipped kitchen with dishwasher included, guest bathroom. In total the penthouse has 120 sqm terraces.