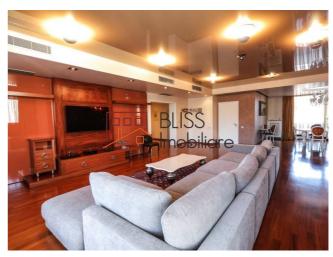

## **Description**

A fully renovated Penthouse with luxury finishes located in an exclusive complex Washington Residence in the Dorobanti Capitale area with a beautiful common area. The complex has been developed in 2006 with 24/24 security and video surveillance.

# Recently renovated with high end materials and finishing

The property layout is:

Large living room+ dining area of 70 sqm with acces to a spectacular terrace of 40 sqm; master bedroom with master bath and dressing area, 2 other bedrooms sharing one big bathroom, separate laundry room, closed fully equipped kitchen with dishwasher included, guest bathroom. In total the penthouse has 120 sqm terraces.