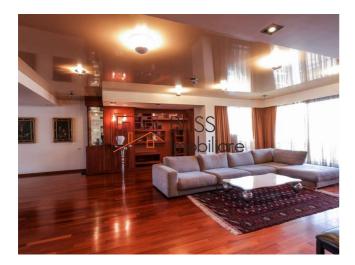

## **Description**

A fully renovated Penthouse with luxury finishes located in an exclusive complex Washington Residence in the Dorobanti Capitale area with a beautiful common area. The complex has been developed in 2006 with 24/24 security and video surveillance.

# Recently renovated with high end materials and finishing

The property layout is:

Large living room+ dining area of 70 sqm with acces to a spectacular terrace of 40 sqm; master bedroom with master bath and dressing area, 2 other bedrooms sharing one big bathroom, separate laundry room, closed fully equipped kitchen with dishwasher included, guest bathroom. In total the penthouse has 120 sqm terraces.