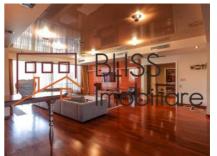

## **Description**

A fully renovated Penthouse with luxury finishes located in an exclusive complex Washington Residence in the Dorobanti Capitale area with a beautiful common area. The complex has been developed in 2006 with 24/24 security and video surveillance.

# Recently renovated with high end materials and finishing

The property layout is:

Large living room+ dining area of 70 sqm with acces to a spectacular terrace of 40 sqm; master bedroom with master bath and dressing area, 2 other bedrooms sharing one big bathroom, separate laundry room, closed fully equipped kitchen with dishwasher included, guest bathroom. In total the penthouse has 120 sqm terraces.