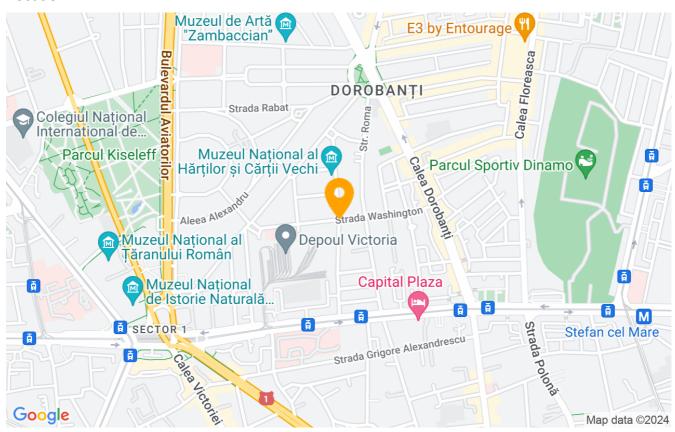

|  |

| Property details    |             |
|---------------------|-------------|
| Rooms no.           | 4           |
| Useable surface     | 270m²       |
| Constructed surface | 400m²       |
| Apartment type      | Apartment   |
| Type of rooms       | Independent |
| Type of comfort     | Deluxe      |
| Bedrooms no.        | 3           |
| Kitchens no.        | 1           |
| Bathrooms no.       | 3           |
| Building type       | Block       |
| Year built          | 2007        |
| Config              | 1S+P+4      |
| Floor               | 4           |
| Balconies no.       | 2           |
| State               | Finished    |
| Elevator            | Yes         |
| Parking inside      | 2           |

# **Amenities**



Equipped kitchen





#### Location



### **Photos**