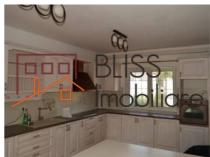

### **Description**

BLISS Imobiliare presents a Villa in the London Residence residential complex.

The rooms are very spacious and have plenty of natural light inside.

It has all the facilities: sewer, drinking water, asphalt, cable TV, internet and is furnished and equipped, including dishwasher.

It has its individual heating system, air conditioning, a storage room and 2 outdoor parking spaces.

## **Amenities**

Equipped kitchen

Dishwasher

out )

Semi furnished (Willing to take out )