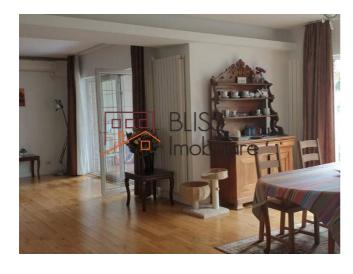

# Near Jolie Ville, International schools, Baneasa Mall and forest

The villa has a usable area of 500sqm (built area 540sqm) distributed as follows:

- 5 Spacious bedrooms,
- 2 Living-rooms,
- Pantry,
- 5 Dressings,
- · Office room,
- 5 Bathrooms, 2 jacuzzis

The rooms are very spacious and have plenty of natural light inside.

It has all the facilities: sewer, drinking water, asphalt, cable TV, internet and is furnished and equipped, including dishwasher.

It has its individual heating system, air conditioning, a storage room and 2 outdoor parking spaces.