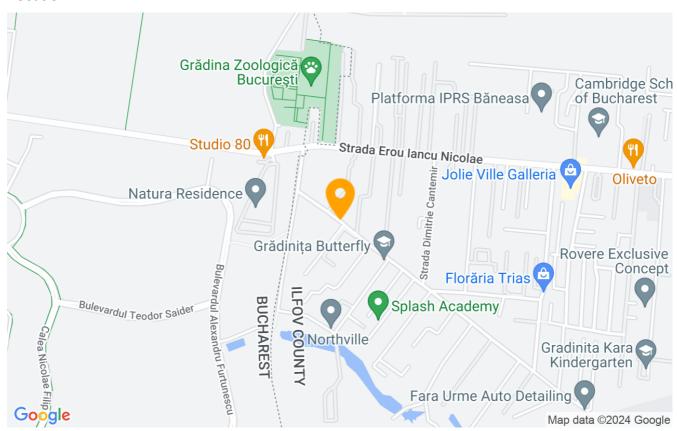

The complex is located close to the Jolie Ville shopping area, with easy access to the International schools, the Baneasa mall and the Baneasa forest. The neighbourhood is very pleasant and safe being away from the main road.

#### Location