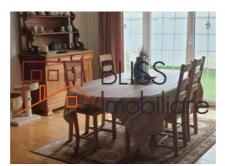

# Near Jolie Ville, International schools, Baneasa Mall and forest

The villa has a usable area of 500sqm (built area 540sqm) distributed as follows:

- 5 Spacious bedrooms,
- 2 Living-rooms,
- Pantry,
- 5 Dressings,
- · Office room,
- 5 Bathrooms, 2 jacuzzis

The rooms are very spacious and have plenty of natural light inside.

It has all the facilities: sewer, drinking water, asphalt, cable TV, internet and is furnished and equipped, including dishwasher.

It has its individual heating system, air conditioning, a storage room and 2 outdoor parking spaces.