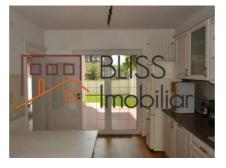

The rooms are very spacious and have plenty of natural light inside.

It has all the facilities: sewer, drinking water, asphalt, cable TV, internet and is furnished and equipped, including dishwasher.

It has its individual heating system, air conditioning, a storage room and 2 outdoor parking spaces.

## **Amenities**

Equipped kitchen

Dishwasher

out )

Semi furnished (Willing to take out )