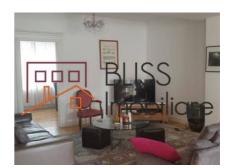

# Near Jolie Ville, International schools, Baneasa Mall and forest

The villa has a usable area of 500sqm (built area 540sqm) distributed as follows:

- 5 Spacious bedrooms,
- 2 Living-rooms,
- Pantry,
- 5 Dressings,
- · Office room,
- 5 Bathrooms, 2 jacuzzis

The rooms are very spacious and have plenty of natural light inside.

It has all the facilities: sewer, drinking water, asphalt, cable TV, internet and is furnished and equipped, including dishwasher.

It has its individual heating system, air conditioning, a storage room and 2 outdoor parking spaces.