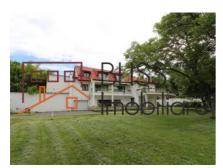

# **Description**

This beautiful villa Gf + 1 + At is situated in the Baneasa area.

It has a total area of 670 sqm, 500 sqm usable area. This property was built on a land plot of 3200 sqm.

Has 8 parking places in the yard and in the garage..

Considering the generous space and the location, this property is perfect for residence or for office space.

| Property details      |              |
|-----------------------|--------------|
| Rooms no.             | 9            |
| Useable surface       | 500m²        |
| Constructed surface   | 670m²        |
| Bedrooms no.          | 6            |
| Kitchens no.          | 2            |
| Bathrooms no.         | 5            |
| Toilets no.           | 1            |
| Building type         | Villa        |
| Year built            | 1995         |
| Balconies no.         | 5            |
| State                 | Finished     |
| Total land            | 3200m²       |
| Print                 | 200m²        |
| Courtyard             | 3000m²       |
| Parking inside        | 2            |
| Parking outside       | 6            |
| Storage no.           | 3            |
| Earthquake risk class | Unclassified |