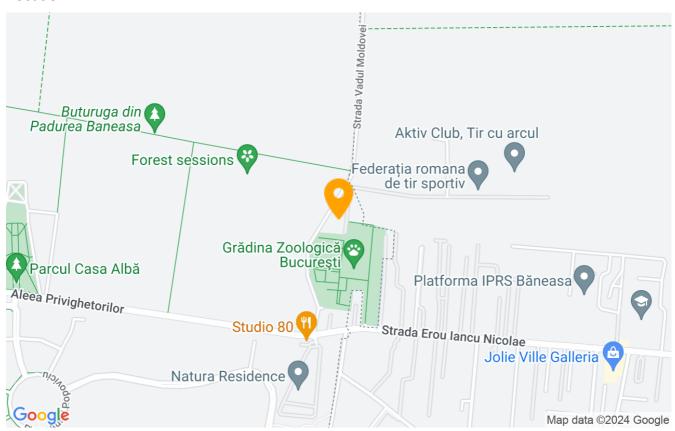

500m²        |
| Constructed surface   | 670m²        |
| Bedrooms no.          | 6            |
| Kitchens no.          | 2            |
| Bathrooms no.         | 5            |
| Toilets no.           | 1            |
| Building type         | Villa        |
| Year built            | 1995         |
| Balconies no.         | 5            |
| State                 | Finished     |
| Total land            | 3200m²       |
| Print                 | 200m²        |
| Courtyard             | 3000m²       |
| Parking inside        | 2            |
| Parking outside       | 6            |
| Storage no.           | 3            |
| Earthquake risk class | Unclassified |

## **Amenities**

Equipped kitchen Milling to take out )

Private heating Suitable for office Air conditioning

#### Location



## **Photos**