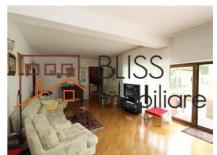

# **Description**

This beautiful villa Gf + 1 + At is situated in the Baneasa area.

It has a total area of 670 sqm, 500 sqm usable area. This property was built on a land plot of 3200 sqm.

Has 8 parking places in the yard and in the garage..

Considering the generous space and the location, this property is perfect for residence or for office space.

| Property details      |              |
|-----------------------|--------------|
| Rooms no.             | 9            |
| Useable surface       | 500m²        |
| Constructed surface   | 670m²        |
| Bedrooms no.          | 6            |
| Kitchens no.          | 2            |
| Bathrooms no.         | 5            |
| Toilets no.           | 1            |
| Building type         | Villa        |
| Year built            | 1995         |
| Balconies no.         | 5            |
| State                 | Finished     |
| Total land            | 3200m²       |
| Print                 | 200m²        |
| Courtyard             | 3000m²       |
| Parking inside        | 2            |
| Parking outside       | 6            |
| Storage no.           | 3            |
| Earthquake risk class | Unclassified |