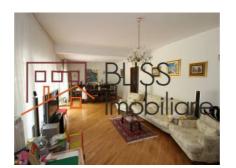

# **Description**

This beautiful villa Gf + 1 + At is situated in the Baneasa area.

It has a total area of 670 sqm, 500 sqm usable area. This property was built on a land plot of 3200 sqm.

Has 8 parking places in the yard and in the garage..

Considering the generous space and the location, this property is perfect for residence or for office space.

| Property details      |              |
|-----------------------|--------------|
| Rooms no.             | 9            |
| Useable surface       | 500m²        |
| Constructed surface   | 670m²        |
| Bedrooms no.          | 6            |
| Kitchens no.          | 2            |
| Bathrooms no.         | 5            |
| Toilets no.           | 1            |
| Building type         | Villa        |
| Year built            | 1995         |
| Balconies no.         | 5            |
| State                 | Finished     |
| Total land            | 3200m²       |
| Print                 | 200m²        |
| Courtyard             | 3000m²       |
| Parking inside        | 2            |
| Parking outside       | 6            |
| Storage no.           | 3            |
| Earthquake risk class | Unclassified |