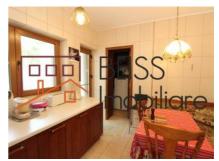

# **Description**

This beautiful villa Gf + 1 + At is situated in the Baneasa area.

It has a total area of 670 sqm, 500 sqm usable area. This property was built on a land plot of 3200 sqm.

Has 8 parking places in the yard and in the garage..

## **Amenities**

Equipped kitchen Milling to take out )

Private heating Suitable for office Air conditioning