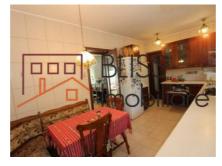

# **Description**

This beautiful villa Gf + 1 + At is situated in the Baneasa area.

It has a total area of 670 sqm, 500 sqm usable area. This property was built on a land plot of 3200 sqm.

Has 8 parking places in the yard and in the garage..

Considering the generous space and the location, this property is perfect for residence or for office space.

| Property details      |              |
|-----------------------|--------------|
| Rooms no.             | 9            |
| Useable surface       | 500m²        |
| Constructed surface   | 670m²        |
| Bedrooms no.          | 6            |
| Kitchens no.          | 2            |
| Bathrooms no.         | 5            |
| Toilets no.           | 1            |
| Building type         | Villa        |
| Year built            | 1995         |
| Balconies no.         | 5            |
| State                 | Finished     |
| Total land            | 3200m²       |
| Print                 | 200m²        |
| Courtyard             | 3000m²       |
| Parking inside        | 2            |
| Parking outside       | 6            |
| Storage no.           | 3            |
| Earthquake risk class | Unclassified |