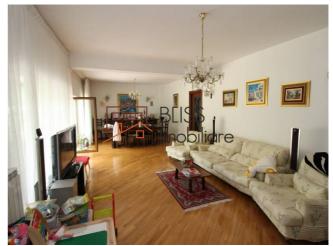

# **Description**

This beautiful villa Gf + 1 + At is situated in the Baneasa area.

It has a total area of 670 sqm, 500 sqm usable area. This property was built on a land plot of 3200 sqm.

Has 8 parking places in the yard and in the garage..

Considering the generous space and the location, this property is perfect for residence or for office space.

| Property details      |              |
|-----------------------|--------------|
| Rooms no.             | 9            |
| Useable surface       | 500m²        |
| Constructed surface   | 670m²        |
| Bedrooms no.          | 6            |
| Kitchens no.          | 2            |
| Bathrooms no.         | 5            |
| Toilets no.           | 1            |
| Building type         | Villa        |
| Year built            | 1995         |
| Balconies no.         | 5            |
| State                 | Finished     |
| Total land            | 3200m²       |
| Print                 | 200m²        |
| Courtyard             | 3000m²       |
| Parking inside        | 2            |
| Parking outside       | 6            |
| Storage no.           | 3            |
| Earthquake risk class | Unclassified |