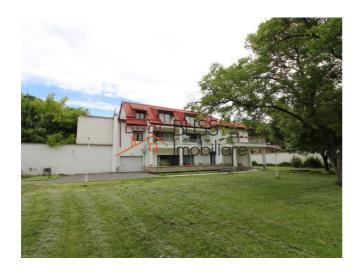

# **Description**

This beautiful villa Gf + 1 + At is situated in the Baneasa area.

It has a total area of 670 sqm, 500 sqm usable area. This property was built on a land plot of 3200 sqm.

Has 8 parking places in the yard and in the garage..

Considering the generous space and the location, this property is perfect for residence or for office space.

| Property details      |              |
|-----------------------|--------------|
| Rooms no.             | 9            |
| Useable surface       | 500m²        |
| Constructed surface   | 670m²        |
| Bedrooms no.          | 6            |
| Kitchens no.          | 2            |
| Bathrooms no.         | 5            |
| Toilets no.           | 1            |
| Building type         | Villa        |
| Year built            | 1995         |
| Balconies no.         | 5            |
| State                 | Finished     |
| Total land            | 3200m²       |
| Print                 | 200m²        |
| Courtyard             | 3000m²       |
| Parking inside        | 2            |
| Parking outside       | 6            |
| Storage no.           | 3            |
| Earthquake risk class | Unclassified |