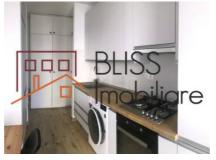

# **Description**

| Property details      |              |
|-----------------------|--------------|
| Rooms no.             | 2            |
| Useable surface       | 52m²         |
| Constructed surface   | 62m²         |
| Apartment type        | Apartment    |
| Type of rooms         | Independent  |
| Bedrooms no.          | 1            |
| Kitchens no.          | 1            |
| Bathrooms no.         | 2            |
| Building type         | Block        |
| Year built            | 2018         |
| Config                | P+10         |
| Floor                 | 6            |
| Balconies no.         | 2            |
| State                 | Finished     |
| Elevator              | Yes          |
| Earthquake risk class | Unclassified |

## **Amenities**

Equipped kitchen

Furnished

Private heating

Suitable for office

💥 Air conditioning