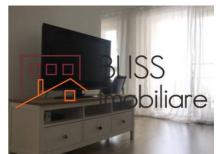

# **Description**

| Property details      |              |
|-----------------------|--------------|
| Rooms no.             | 2            |
| Useable surface       | 52m²         |
| Constructed surface   | 62m²         |
| Apartment type        | Apartment    |
| Type of rooms         | Independent  |
| Bedrooms no.          | 1            |
| Kitchens no.          | 1            |
| Bathrooms no.         | 2            |
| Building type         | Block        |
| Year built            | 2018         |
| Config                | P+10         |
| Floor                 | 6            |
| Balconies no.         | 2            |
| State                 | Finished     |
| Elevator              | Yes          |
| Earthquake risk class | Unclassified |

## **Amenities**

Equipped kitchen

Furnished

Private heating

Suitable for office

💥 Air conditioning