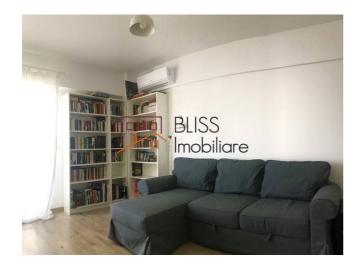

# **Description**

| Property details      |              |
|-----------------------|--------------|
| Rooms no.             | 2            |
| Useable surface       | 52m²         |
| Constructed surface   | 62m²         |
| Apartment type        | Apartment    |
| Type of rooms         | Independent  |
| Bedrooms no.          | 1            |
| Kitchens no.          | 1            |
| Bathrooms no.         | 2            |
| Building type         | Block        |
| Year built            | 2018         |
| Config                | P+10         |
| Floor                 | 6            |
| Balconies no.         | 2            |
| State                 | Finished     |
| Elevator              | Yes          |
| Earthquake risk class | Unclassified |

## **Amenities**

Equipped kitchen

Furnished

Private heating

Suitable for office

💥 Air conditioning