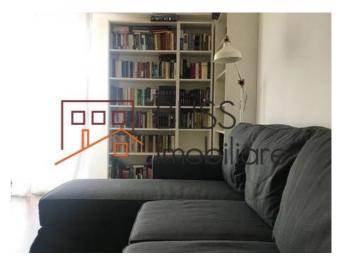

# **Description**

| Property details      |              |
|-----------------------|--------------|
| Rooms no.             | 2            |
| Useable surface       | 52m²         |
| Constructed surface   | 62m²         |
| Apartment type        | Apartment    |
| Type of rooms         | Independent  |
| Bedrooms no.          | 1            |
| Kitchens no.          | 1            |
| Bathrooms no.         | 2            |
| Building type         | Block        |
| Year built            | 2018         |
| Config                | P+10         |
| Floor                 | 6            |
| Balconies no.         | 2            |
| State                 | Finished     |
| Elevator              | Yes          |
| Earthquake risk class | Unclassified |

## **Amenities**

Equipped kitchen

Furnished

Private heating

Suitable for office

💥 Air conditioning