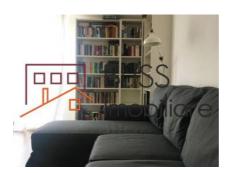

# **Description**

| Property details      |              |
|-----------------------|--------------|
| Rooms no.             | 2            |
| Useable surface       | 52m²         |
| Constructed surface   | 62m²         |
| Apartment type        | Apartment    |
| Type of rooms         | Independent  |
| Bedrooms no.          | 1            |
| Kitchens no.          | 1            |
| Bathrooms no.         | 2            |
| Building type         | Block        |
| Year built            | 2018         |
| Config                | P+10         |
| Floor                 | 6            |
| Balconies no.         | 2            |
| State                 | Finished     |
| Elevator              | Yes          |
| Earthquake risk class | Unclassified |

## **Amenities**

Equipped kitchen

Furnished

Private heating

Suitable for office

💥 Air conditioning