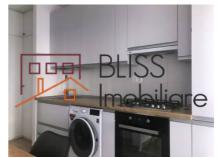

# **Description**

| Property details      |              |
|-----------------------|--------------|
| Rooms no.             | 2            |
| Useable surface       | 52m²         |
| Constructed surface   | 62m²         |
| Apartment type        | Apartment    |
| Type of rooms         | Independent  |
| Bedrooms no.          | 1            |
| Kitchens no.          | 1            |
| Bathrooms no.         | 2            |
| Building type         | Block        |
| Year built            | 2018         |
| Config                | P+10         |
| Floor                 | 6            |
| Balconies no.         | 2            |
| State                 | Finished     |
| Elevator              | Yes          |
| Earthquake risk class | Unclassified |

## **Amenities**

Equipped kitchen

Furnished

Private heating

Suitable for office

💥 Air conditioning