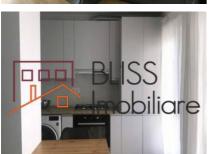

# **Description**

| Property details      |              |
|-----------------------|--------------|
| Rooms no.             | 2            |
| Useable surface       | 52m²         |
| Constructed surface   | 62m²         |
| Apartment type        | Apartment    |
| Type of rooms         | Independent  |
| Bedrooms no.          | 1            |
| Kitchens no.          | 1            |
| Bathrooms no.         | 2            |
| Building type         | Block        |
| Year built            | 2018         |
| Config                | P+10         |
| Floor                 | 6            |
| Balconies no.         | 2            |
| State                 | Finished     |
| Elevator              | Yes          |
| Earthquake risk class | Unclassified |

## **Amenities**

Equipped kitchen

Furnished

Private heating

Suitable for office

💥 Air conditioning