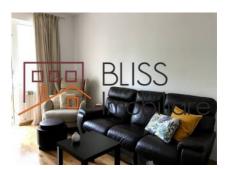

## **Description**

One bedroom apartment, located in the Floreasca area, with an area of 45 sqm, located on the 2nd floor of a 2 storey building.

The location is wonderful with green areas and on a quiet street close to the Cinema Floreasca park, Mircea Eliade park en Lake Floreasca.

The apartment has been completely renovated and is very bright due to the many windows.

A balcony for a cup of coffee in the morning or a glass of wine in the evening completes this cute apartment.

| Property details |             |
|------------------|-------------|
| Rooms no.        | 2           |
| Useable surface  | 45m²        |
| Apartment type   | Apartment   |
| Type of rooms    | Independent |
| Bedrooms no.     | 1           |
| Kitchens no.     | 1           |
| Bathrooms no.    | 1           |
| Building type    | Block       |
| Year built       | 1960        |
| Config           | P+2         |
| Floor            | 2           |
| Balconies no.    | 1           |
| State            | Finished    |