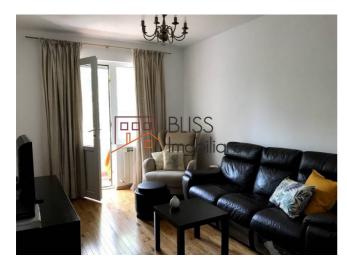

## **Description**

One bedroom apartment, located in the Floreasca area, with an area of 45 sqm, located on the 2nd floor of a 2 storey building.

The location is wonderful with green areas and on a quiet street close to the Cinema Floreasca park, Mircea Eliade park en Lake Floreasca.

The apartment has been completely renovated and is very bright due to the many windows.

A balcony for a cup of coffee in the morning or a glass of wine in the evening completes this cute apartment.

| Property details |             |
|------------------|-------------|
| Rooms no.        | 2           |
| Useable surface  | 45m²        |
| Apartment type   | Apartment   |
| Type of rooms    | Independent |
| Bedrooms no.     | 1           |
| Kitchens no.     | 1           |
| Bathrooms no.    | 1           |
| Building type    | Block       |
| Year built       | 1960        |
| Config           | P+2         |
| Floor            | 2           |
| Balconies no.    | 1           |
| State            | Finished    |