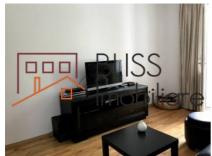

## **Description**

One bedroom apartment, located in the Floreasca area, with an area of 45 sqm, located on the 2nd floor of a 2 storey building.

The location is wonderful with green areas and on a quiet street close to the Cinema Floreasca park, Mircea Eliade park en Lake Floreasca.

The apartment has been completely renovated and is very bright due to the many windows.

A balcony for a cup of coffee in the morning or a glass of wine in the evening completes this cute apartment.

| Property details |             |
|------------------|-------------|
| Rooms no.        | 2           |
| Useable surface  | 45m²        |
| Apartment type   | Apartment   |
| Type of rooms    | Independent |
| Bedrooms no.     | 1           |
| Kitchens no.     | 1           |
| Bathrooms no.    | 1           |
| Building type    | Block       |
| Year built       | 1960        |
| Config           | P+2         |
| Floor            | 2           |
| Balconies no.    | 1           |
| State            | Finished    |