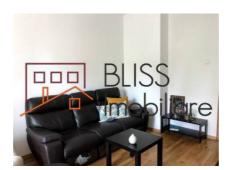

## **Description**

One bedroom apartment, located in the Floreasca area, with an area of 45 sqm, located on the 2nd floor of a 2 storey building.

The location is wonderful with green areas and on a quiet street close to the Cinema Floreasca park, Mircea Eliade park en Lake Floreasca.

The apartment has been completely renovated and is very bright due to the many windows.

A balcony for a cup of coffee in the morning or a glass of wine in the evening completes this cute apartment.

| Property details |             |
|------------------|-------------|
| Rooms no.        | 2           |
| Useable surface  | 45m²        |
| Apartment type   | Apartment   |
| Type of rooms    | Independent |
| Bedrooms no.     | 1           |
| Kitchens no.     | 1           |
| Bathrooms no.    | 1           |
| Building type    | Block       |
| Year built       | 1960        |
| Config           | P+2         |
| Floor            | 2           |
| Balconies no.    | 1           |
| State            | Finished    |