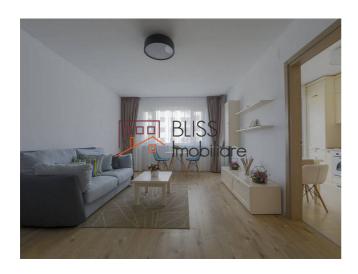

## **Description**

| Property details      |              |
|-----------------------|--------------|
| Rooms no.             | 3            |
| Constructed surface   | 79m²         |
| Apartment type        | Apartment    |
| Type of rooms         | Independent  |
| Bedrooms no.          | 2            |
| Kitchens no.          | 1            |
| Bathrooms no.         | 2            |
| Building type         | Block        |
| Year built            | 2018         |
| Config                | P+5          |
| Floor                 | 1            |
| Balconies no.         | 1            |
| State                 | Finished     |
| Elevator              | Yes          |
| Parking inside        | 2            |
| Earthquake risk class | Unclassified |

#### **Photos**