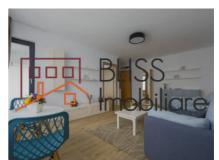

|
|-----------------------|--------------|
| Rooms no.             | 3            |
| Constructed surface   | 79m²         |
| Apartment type        | Apartment    |
| Type of rooms         | Independent  |
| Bedrooms no.          | 2            |
| Kitchens no.          | 1            |
| Bathrooms no.         | 2            |
| Building type         | Block        |
| Year built            | 2018         |
| Config                | P+5          |
| Floor                 | 1            |
| Balconies no.         | 1            |
| State                 | Finished     |
| Elevator              | Yes          |
| Parking inside        | 2            |
| Earthquake risk class | Unclassified |

### **Amenities**



Furnished

Suitable for office

#### Location



#### **Photos**