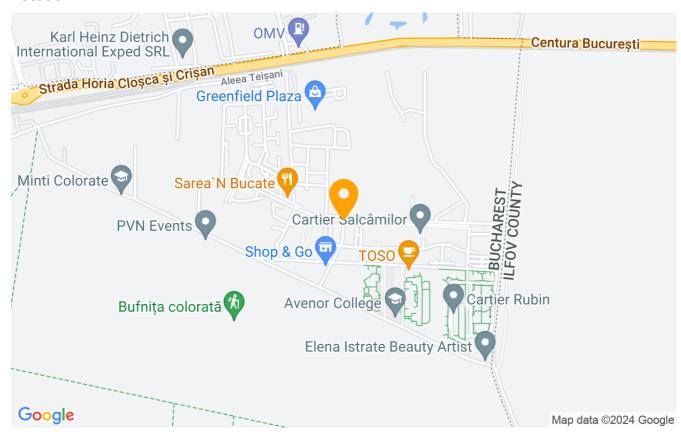

rty details      |              |
|-----------------------|--------------|
| Rooms no.             | 3            |
| Constructed surface   | 79m²         |
| Apartment type        | Apartment    |
| Type of rooms         | Independent  |
| Bedrooms no.          | 2            |
| Kitchens no.          | 1            |
| Bathrooms no.         | 2            |
| Building type         | Block        |
| Year built            | 2018         |
| Config                | P+5          |
| Floor                 | 1            |
| Balconies no.         | 1            |
| State                 | Finished     |
| Elevator              | Yes          |
| Parking inside        | 2            |
| Earthquake risk class | Unclassified |

### **Amenities**



Furnished

Suitable for office

#### Location



#### **Photos**