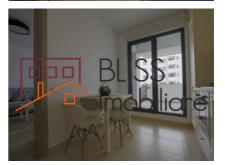

## **Description**

| Property details      |              |
|-----------------------|--------------|
| Rooms no.             | 3            |
| Constructed surface   | 79m²         |
| Apartment type        | Apartment    |
| Type of rooms         | Independent  |
| Bedrooms no.          | 2            |
| Kitchens no.          | 1            |
| Bathrooms no.         | 2            |
| Building type         | Block        |
| Year built            | 2018         |
| Config                | P+5          |
| Floor                 | 1            |
| Balconies no.         | 1            |
| State                 | Finished     |
| Elevator              | Yes          |
| Parking inside        | 2            |
| Earthquake risk class | Unclassified |