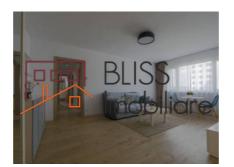

|
|-----------------------|--------------|
| Rooms no.             | 3            |
| Constructed surface   | 79m²         |
| Apartment type        | Apartment    |
| Type of rooms         | Independent  |
| Bedrooms no.          | 2            |
| Kitchens no.          | 1            |
| Bathrooms no.         | 2            |
| Building type         | Block        |
| Year built            | 2018         |
| Config                | P+5          |
| Floor                 | 1            |
| Balconies no.         | 1            |
| State                 | Finished     |
| Elevator              | Yes          |
| Parking inside        | 2            |
| Earthquake risk class | Unclassified |

### **Amenities**



Furnished

Suitable for office

#### Location



#### **Photos**