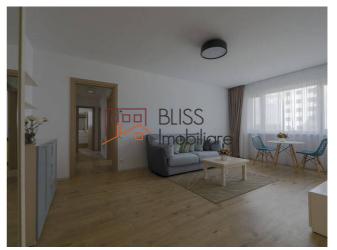

## **Description**

| Property details      |              |
|-----------------------|--------------|
| Rooms no.             | 3            |
| Constructed surface   | 79m²         |
| Apartment type        | Apartment    |
| Type of rooms         | Independent  |
| Bedrooms no.          | 2            |
| Kitchens no.          | 1            |
| Bathrooms no.         | 2            |
| Building type         | Block        |
| Year built            | 2018         |
| Config                | P+5          |
| Floor                 | 1            |
| Balconies no.         | 1            |
| State                 | Finished     |
| Elevator              | Yes          |
| Parking inside        | 2            |
| Earthquake risk class | Unclassified |

#### **Photos**