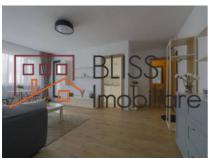

|
|-----------------------|--------------|
| Rooms no.             | 3            |
| Constructed surface   | 79m²         |
| Apartment type        | Apartment    |
| Type of rooms         | Independent  |
| Bedrooms no.          | 2            |
| Kitchens no.          | 1            |
| Bathrooms no.         | 2            |
| Building type         | Block        |
| Year built            | 2018         |
| Config                | P+5          |
| Floor                 | 1            |
| Balconies no.         | 1            |
| State                 | Finished     |
| Elevator              | Yes          |
| Parking inside        | 2            |
| Earthquake risk class | Unclassified |

### **Amenities**



Furnished

Suitable for office

#### Location



#### **Photos**