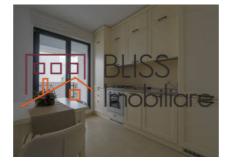

|
|-----------------------|--------------|
| Rooms no.             | 3            |
| Constructed surface   | 79m²         |
| Apartment type        | Apartment    |
| Type of rooms         | Independent  |
| Bedrooms no.          | 2            |
| Kitchens no.          | 1            |
| Bathrooms no.         | 2            |
| Building type         | Block        |
| Year built            | 2018         |
| Config                | P+5          |
| Floor                 | 1            |
| Balconies no.         | 1            |
| State                 | Finished     |
| Elevator              | Yes          |
| Parking inside        | 2            |
| Earthquake risk class | Unclassified |

### **Amenities**



Furnished

Suitable for office

#### Location



#### **Photos**