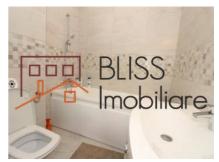

| Property details      |                  |
|-----------------------|------------------|
| Rooms no.             | 2                |
| Useable surface       | 63m²             |
| Constructed surface   | 79m²             |
| Apartment type        | Apartment        |
| Type of rooms         | Semi-independent |
| Type of comfort       | Comfort 1        |
| Bedrooms no.          | 1                |
| Kitchens no.          | 1                |
| Bathrooms no.         | 1                |
| Building type         | Block            |
| Year built            | 2012             |
| Config                | P+6              |
| Floor                 | 2                |
| Balconies no.         | 3                |
| State                 | Finished         |
| Elevator              | Yes              |
| Parking outside       | 1                |
| Earthquake risk class | Unclassified     |