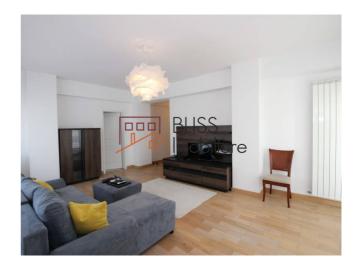

# For sale 1 bedroom apartment with underground parking in Herastrau Bucharest

This wonderful 1 bedroom apartment located in the Herastrau/Nordului area has 63 sqm usable space, is fully furnished and equipped, has an underground parking place and is at this moment rented to a corporate client.

## For sale fully furnished 1 bedroom apartment Bucharest

Only a few steps away from the Herastrau park and 15 minutes from the Aurel Vlaicu metro station.

This apartment is rented and is excellent as a long term investment.

## **Amenities**

Equipped kitchen

> Dishwasher

Furnished (Willing to take out )

Private heating

☆ Air conditioning