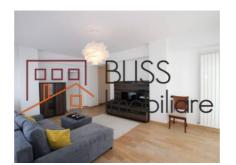

# For sale 1 bedroom apartment with underground parking in Herastrau Bucharest

This wonderful 1 bedroom apartment located in the Herastrau/Nordului area has 63 sqm usable space, is fully furnished and equipped, has an underground parking place and is at this moment rented to a corporate client.

## For sale fully furnished 1 bedroom apartment Bucharest

Only a few steps away from the Herastrau park and 15 minutes from the Aurel Vlaicu metro station.

This apartment is rented and is excellent as a long term investment.

## **Amenities**

Equipped kitchen

> Dishwasher

Furnished (Willing to take out )

Private heating

☆ Air conditioning