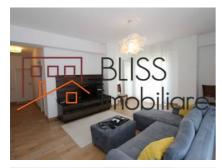

# For sale 1 bedroom apartment with underground parking in Herastrau Bucharest

This wonderful 1 bedroom apartment located in the Herastrau/Nordului area has 63 sqm usable space, is fully furnished and equipped, has an underground parking place and is at this moment rented to a corporate client.

## For sale fully furnished 1 bedroom apartment Bucharest

Only a few steps away from the Herastrau park and 15 minutes from the Aurel Vlaicu metro station.

This apartment is rented and is excellent as a long term investment.

## **Amenities**

Equipped kitchen

> Dishwasher

Furnished (Willing to take out )

Private heating

☆ Air conditioning