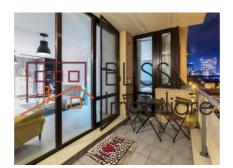

## **Description**

One bedroom apartment located in the Residential Complex City Point.

The apartment is completely furnished and equipped and it includes a parking place and a storage room.

| Property details                    |                  |
|-------------------------------------|------------------|
| Rooms no.                           | 2                |
| Useable surface                     | 48m²             |
| Constructed surface                 | 55m²             |
| Apartment type                      | Apartment        |
| Type of rooms                       | Semi-independent |
| Type of comfort                     | Deluxe           |
| Bedrooms no.                        | 1                |
| Kitchens no.                        | 1                |
| Bathrooms no.                       | 1                |
| Building type                       | Block            |
| Year built                          | 2017             |
| Config                              | 1S+P+8           |
| Floor                               | 1                |
| Balconies no.                       | 1                |
| State                               | Finished         |
| Elevator                            | Yes              |
| Parking outside                     | 1                |
| Storage no.                         | 1                |
| Earthquake risk class               | Unclassified     |
| Average cost of utilities per month | 50.00 EUR        |