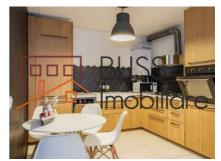

## **Description**

One bedroom apartment located in the Residential Complex City Point.

The apartment is completely furnished and equipped and it includes a parking place and a storage room.

| Property details                    |                  |
|-------------------------------------|------------------|
| Rooms no.                           | 2                |
| Useable surface                     | 48m²             |
| Constructed surface                 | 55m²             |
| Apartment type                      | Apartment        |
| Type of rooms                       | Semi-independent |
| Type of comfort                     | Deluxe           |
| Bedrooms no.                        | 1                |
| Kitchens no.                        | 1                |
| Bathrooms no.                       | 1                |
| Building type                       | Block            |
| Year built                          | 2017             |
| Config                              | 1S+P+8           |
| Floor                               | 1                |
| Balconies no.                       | 1                |
| State                               | Finished         |
| Elevator                            | Yes              |
| Parking outside                     | 1                |
| Storage no.                         | 1                |
| Earthquake risk class               | Unclassified     |
| Average cost of utilities per month | 50.00 EUR        |

## **Amenities**

Equipped kitchen Mishwasher Furnished (Willing to take out )

Private heating Suitable for office Air conditioning