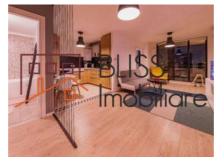

## **Description**

One bedroom apartment located in the Residential Complex City Point.

The apartment is completely furnished and equipped and it includes a parking place and a storage room.

| Property details                    |                  |
|-------------------------------------|------------------|
| Rooms no.                           | 2                |
| Useable surface                     | 48m²             |
| Constructed surface                 | 55m²             |
| Apartment type                      | Apartment        |
| Type of rooms                       | Semi-independent |
| Type of comfort                     | Deluxe           |
| Bedrooms no.                        | 1                |
| Kitchens no.                        | 1                |
| Bathrooms no.                       | 1                |
| Building type                       | Block            |
| Year built                          | 2017             |
| Config                              | 1S+P+8           |
| Floor                               | 1                |
| Balconies no.                       | 1                |
| State                               | Finished         |
| Elevator                            | Yes              |
| Parking outside                     | 1                |
| Storage no.                         | 1                |
| Earthquake risk class               | Unclassified     |
| Average cost of utilities per month | 50.00 EUR        |

## **Amenities**

Equipped kitchen Mishwasher Furnished (Willing to take out )

Private heating Suitable for office Air conditioning