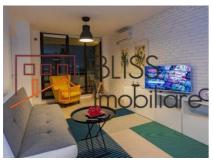

## **Description**

One bedroom apartment located in the Residential Complex City Point.

The apartment is completely furnished and equipped and it includes a parking place and a storage room.

| Property details                    |                  |
|-------------------------------------|------------------|
| Rooms no.                           | 2                |
| Useable surface                     | 48m²             |
| Constructed surface                 | 55m²             |
| Apartment type                      | Apartment        |
| Type of rooms                       | Semi-independent |
| Type of comfort                     | Deluxe           |
| Bedrooms no.                        | 1                |
| Kitchens no.                        | 1                |
| Bathrooms no.                       | 1                |
| Building type                       | Block            |
| Year built                          | 2017             |
| Config                              | 1S+P+8           |
| Floor                               | 1                |
| Balconies no.                       | 1                |
| State                               | Finished         |
| Elevator                            | Yes              |
| Parking outside                     | 1                |
| Storage no.                         | 1                |
| Earthquake risk class               | Unclassified     |
| Average cost of utilities per month | 50.00 EUR        |

## **Amenities**

Equipped kitchen Mishwasher Furnished (Willing to take out )

Private heating Suitable for office Air conditioning