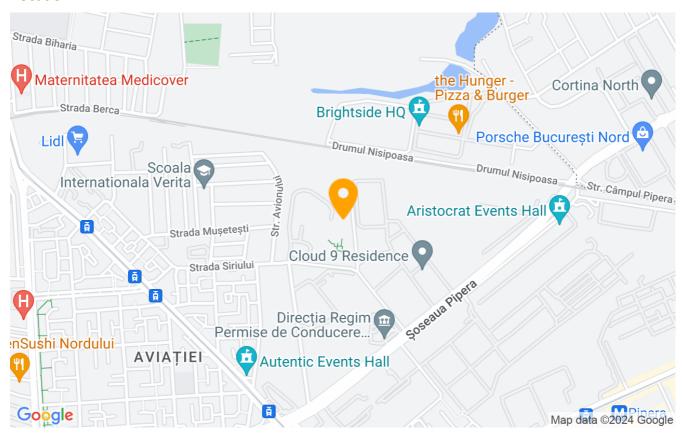

| Building type                       | Block            |
| Year built                          | 2017             |
| Config                              | 1S+P+8           |
| Floor                               | 1                |
| Balconies no.                       | 1                |
| State                               | Finished         |
| Elevator                            | Yes              |
| Parking outside                     | 1                |
| Storage no.                         | 1                |
| Earthquake risk class               | Unclassified     |
| Average cost of utilities per month | 50.00 EUR        |

## **Amenities**

Equipped kitchen Mishwasher Furnished (Willing to take out )

Private heating Suitable for office Air conditioning

#### Location



#### **Photos**