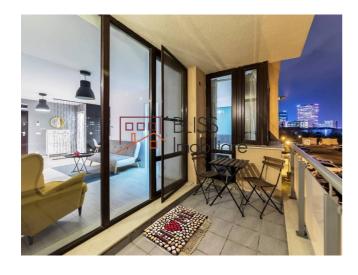

## **Description**

One bedroom apartment located in the Residential Complex City Point.

The apartment is completely furnished and equipped and it includes a parking place and a storage room.

| Property details                    |                  |
|-------------------------------------|------------------|
| Rooms no.                           | 2                |
| Useable surface                     | 48m²             |
| Constructed surface                 | 55m²             |
| Apartment type                      | Apartment        |
| Type of rooms                       | Semi-independent |
| Type of comfort                     | Deluxe           |
| Bedrooms no.                        | 1                |
| Kitchens no.                        | 1                |
| Bathrooms no.                       | 1                |
| Building type                       | Block            |
| Year built                          | 2017             |
| Config                              | 1S+P+8           |
| Floor                               | 1                |
| Balconies no.                       | 1                |
| State                               | Finished         |
| Elevator                            | Yes              |
| Parking outside                     | 1                |
| Storage no.                         | 1                |
| Earthquake risk class               | Unclassified     |
| Average cost of utilities per month | 50.00 EUR        |