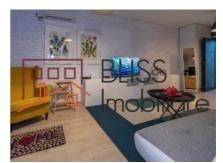

## **Description**

One bedroom apartment located in the Residential Complex City Point.

The apartment is completely furnished and equipped and it includes a parking place and a storage room.

| Property details                    |                  |
|-------------------------------------|------------------|
| Rooms no.                           | 2                |
| Useable surface                     | 48m²             |
| Constructed surface                 | 55m²             |
| Apartment type                      | Apartment        |
| Type of rooms                       | Semi-independent |
| Type of comfort                     | Deluxe           |
| Bedrooms no.                        | 1                |
| Kitchens no.                        | 1                |
| Bathrooms no.                       | 1                |
| Building type                       | Block            |
| Year built                          | 2017             |
| Config                              | 1S+P+8           |
| Floor                               | 1                |
| Balconies no.                       | 1                |
| State                               | Finished         |
| Elevator                            | Yes              |
| Parking outside                     | 1                |
| Storage no.                         | 1                |
| Earthquake risk class               | Unclassified     |
| Average cost of utilities per month | 50.00 EUR        |

## **Amenities**

Equipped kitchen Mishwasher Furnished (Willing to take out )

Private heating Suitable for office Air conditioning