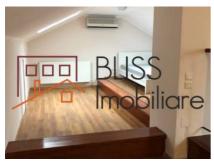

## **Description**

Villa located in the residential complex SunFlower Residence, with swimming pool and security system, in lancu Nicolae, Baneasa - Pipera.

The building was completed in 2007, it is structured GF + 1 + M. The villa has a usable area of 180 square meters.

- It has a garden of 110 sqm and the villa has 2 outdoor parking spaces.
- Ground floor living room with fireplace, kitchen and bathroom
- Floor 2 bedrooms + 1 dressing room + 2 bathrooms
- Attic 1 bedroom