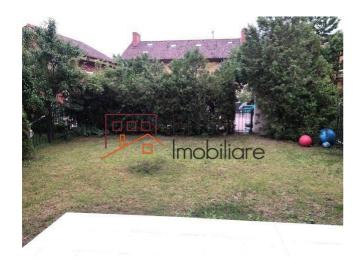

- It has a garden of 110 sqm and the villa has 2 outdoor parking spaces.
- Ground floor living room with fireplace, kitchen and bathroom
- Floor 2 bedrooms + 1 dressing room + 2 bathrooms
- Attic 1 bedroom