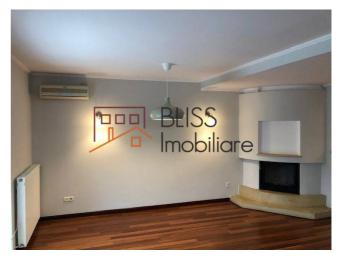

## **Description**

Villa located in the residential complex SunFlower Residence, with swimming pool and security system, in lancu Nicolae, Baneasa - Pipera.

The building was completed in 2007, it is structured GF + 1 + M. The villa has a usable area of 180 square meters.

# **Amenities**

Semi furnished

Fireplace

Swimming pool