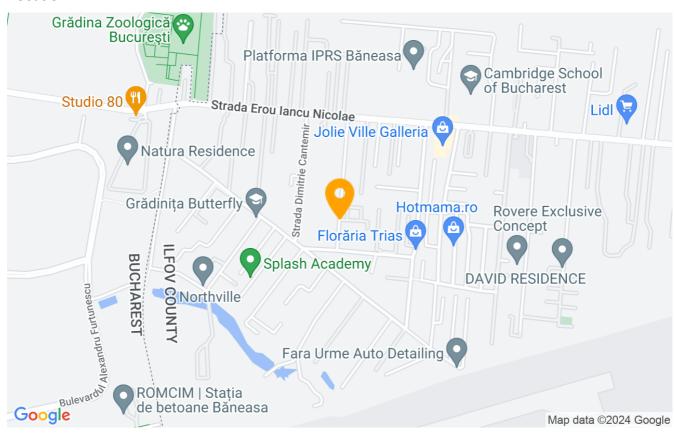

Nearby are the Jolie Ville Galleries, the Harmoy Tree Montessori Kindergarten, the Butterfly Kindergarten, the Jolie Kids House, the Discovery Gymnasium School and the Splash Academy Children's Water Education Complex

#### Location