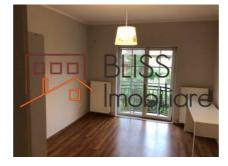

## **Description**

Villa located in the residential complex SunFlower Residence, with swimming pool and security system, in lancu Nicolae, Baneasa - Pipera.

The building was completed in 2007, it is structured GF + 1 + M. The villa has a usable area of 180 square meters.

The building has been renovated. The building is fully furnished and material used is premium class.

The villa is suitable for a family, it is situated very close to the forest (Baneasa Forest), restaurants, shops, schools, kindergartens, medical centers, shopping centers (Jolie Ville, Baneasa Mall) and spa centers.