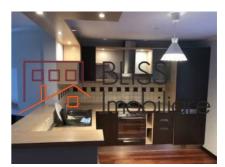

## **Description**

Villa located in the residential complex SunFlower Residence, with swimming pool and security system, in lancu Nicolae, Baneasa - Pipera.

The building was completed in 2007, it is structured GF + 1 + M. The villa has a usable area of 180 square meters.

The building has been renovated. The building is fully furnished and material used is premium class.

The villa is suitable for a family, it is situated very close to the forest (Baneasa Forest), restaurants, shops, schools, kindergartens, medical centers, shopping centers (Jolie Ville, Baneasa Mall) and spa centers.