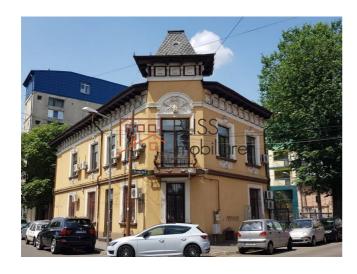

# Office villa Mosilor Dacia Bucharest

Pacia (Piata Gemenii), Bucharest

Web Reference #72619

https://blissimobiliare.ro/en/villa-21-rooms-for-rent-km-0-ultracentral-bucharest-72619

## **Description**

Excellent opportunity for commercial activities in popular location with easy access to public transport.

At this moment in renovation to upgrade the floors.

The building is excellent to be an office for IT/Software development, Call center activities, Medical / Dental center and any other activity where easy access and visibility are of the highest importance.

#### Surfaces and rooms:

- Semi underground 129m2 4 rooms
- Ground floor 136m2 5 rooms
- First floor 148m2 6 rooms
- Attic 148m2 6 rooms
- In total 561 useable area and appx 650m2 constructed area with 21 rooms
- Total land area is appx 250m2 with an outside area of appx 75m2 (For parking)

| Property details      |              |
|-----------------------|--------------|
| Rooms no.             | 21           |
| Useable surface       | 561m²        |
| Constructed surface   | 650m²        |
| Kitchens no.          | 3            |
| Bathrooms no.         | 3            |
| Toilets no.           | 4            |
| Building type         | Villa        |
| Year built            | 1928         |
| Year renovated        | 2019         |
| Balconies no.         | 1            |
| State                 | Finished     |
| Total land            | 250m²        |
| Print                 | 150m²        |
| Courtyard             | 75m²         |
| Parking outside       | 4            |
| Earthquake risk class | Unclassified |