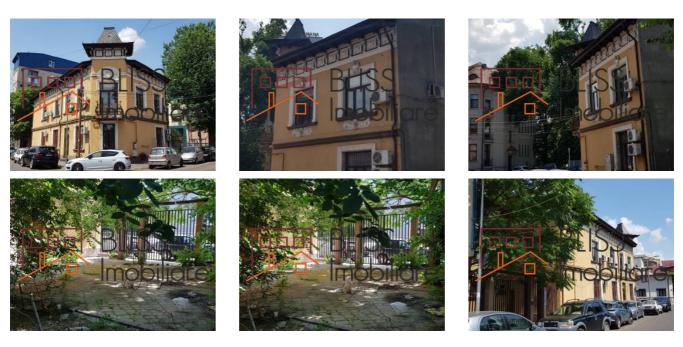

---|
| Rooms no.             | 21           |
| Useable surface       | 561m²        |
| Constructed surface   | 650m²        |
| Kitchens no.          | 3            |
| Bathrooms no.         | 3            |
| Toilets no.           | 4            |
| Building type         | Villa        |
| Year built            | 1928         |
| Year renovated        | 2019         |
| Balconies no.         | 1            |
| State                 | Finished     |
| Total land            | 250m²        |
| Print                 | 150m²        |
| Courtyard             | 75m²         |
| Parking outside       | 4            |
| Earthquake risk class | Unclassified |

# **Amenities**

Equipped kitchen

Not furnished

Private heating

Suitable for office

Air conditioning

### Location



### **Photos**