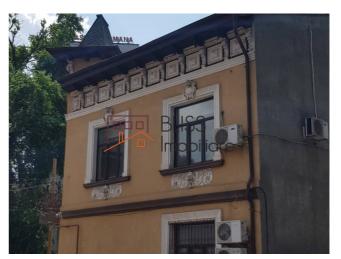

## **Description**

Excellent opportunity for commercial activities in popular location with easy access to public transport.

At this moment in renovation to upgrade the floors.

The building is excellent to be an office for IT/Software development, Call center activities, Medical / Dental center and any other activity where easy access and visibility are of the highest importance.

#### Surfaces and rooms:

- Semi underground 129m2 4 rooms
- Ground floor 136m2 5 rooms
- First floor 148m2 6 rooms
- Attic 148m2 6 rooms
- In total 561 useable area and appx 650m2 constructed area with 21 rooms
- Total land area is appx 250m2 with an outside area of appx 75m2 (For parking)

| Property details      |              |
|-----------------------|--------------|
| Rooms no.             | 21           |
| Useable surface       | 561m²        |
| Constructed surface   | 650m²        |
| Kitchens no.          | 3            |
| Bathrooms no.         | 3            |
| Toilets no.           | 4            |
| Building type         | Villa        |
| Year built            | 1928         |
| Year renovated        | 2019         |
| Balconies no.         | 1            |
| State                 | Finished     |
| Total land            | 250m²        |
| Print                 | 150m²        |
| Courtyard             | 75m²         |
| Parking outside       | 4            |
| Earthquake risk class | Unclassified |