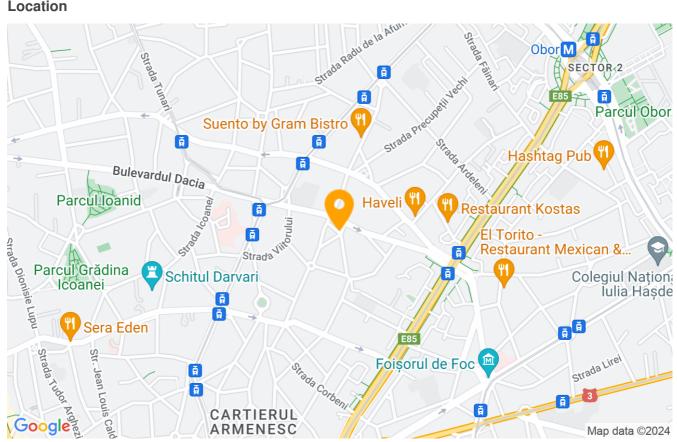

------|--------------|
| Rooms no.             | 21           |
| Useable surface       | 561m²        |
| Constructed surface   | 650m²        |
| Kitchens no.          | 3            |
| Bathrooms no.         | 3            |
| Toilets no.           | 4            |
| Building type         | Villa        |
| Year built            | 1928         |
| Year renovated        | 2019         |
| Balconies no.         | 1            |
| State                 | Finished     |
| Total land            | 250m²        |
| Print                 | 150m²        |
| Courtyard             | 75m²         |
| Parking outside       | 4            |
| Earthquake risk class | Unclassified |

# **Amenities**

Equipped kitchen

Not furnished

Private heating

Suitable for office

Air conditioning

### Location



### **Photos**