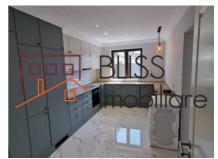

# In secured residential complex popular with expat families in Pipera

The residential complex Oxford Gardens benefits from permanent security, video surveillance and a great community.

The villa has an useful surface of 270 sqm divided in living, 3 bedrooms, attic open space with bathroom, fully equipped closed kitchen, 4 bathrooms, 1 ground floor guest toilet, technical/laundry room and a garage.