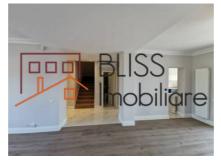

# In secured residential complex popular with expat families in Pipera

The residential complex Oxford Gardens benefits from permanent security, video surveillance and a great community.

The villa has an useful surface of 270 sqm divided in living, 3 bedrooms, attic open space with bathroom, fully equipped closed kitchen, 4 bathrooms, 1 ground floor guest toilet, technical/laundry room and a garage.

The villa has recently (2019) been finished with premium materials.

For your cars there are available 3 parking spaces, one in the garage and two outside the villa.

The villa is suitable for a family with children looking for a secured area and a community feel. Oxford Gardens is situated very close to the Baneasa forest which offers fresher and cleaner air than in the city.