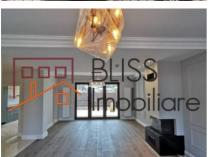

# In secured residential complex popular with expat families in Pipera

The residential complex Oxford Gardens benefits from permanent security, video surveillance and a great community.

The villa has an useful surface of 270 sqm divided in living, 3 bedrooms, attic open space with bathroom, fully equipped closed kitchen, 4 bathrooms, 1 ground floor guest toilet, technical/laundry room and a garage.

The villa has recently (2019) been finished with premium materials.

For your cars there are available 3 parking spaces, one in the garage and two outside the villa.

The villa is suitable for a family with children looking for a secured area and a community feel. Oxford Gardens is situated very close to the Baneasa forest which offers fresher and cleaner air than in the city.