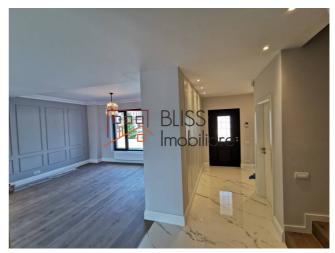

# In secured residential complex popular with expat families in Pipera

The residential complex Oxford Gardens benefits from permanent security, video surveillance and a great community.

The villa has an useful surface of 270 sqm divided in living, 3 bedrooms, attic open space with bathroom, fully equipped closed kitchen, 4 bathrooms, 1 ground floor guest toilet, technical/laundry room and a garage.

# **Amenities**

Equipped kitchen

Mot furnished

Private heating

Air conditioning

Fireplace