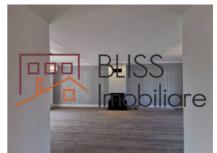

# In secured residential complex popular with expat families in Pipera

The residential complex Oxford Gardens benefits from permanent security, video surveillance and a great community.

The villa has an useful surface of 270 sqm divided in living, 3 bedrooms, attic open space with bathroom, fully equipped closed kitchen, 4 bathrooms, 1 ground floor guest toilet, technical/laundry room and a garage.

The villa has recently (2019) been finished with premium materials.

For your cars there are available 3 parking spaces, one in the garage and two outside the villa.

The villa is suitable for a family with children looking for a secured area and a community feel. Oxford Gardens is situated very close to the Baneasa forest which offers fresher and cleaner air than in the city.