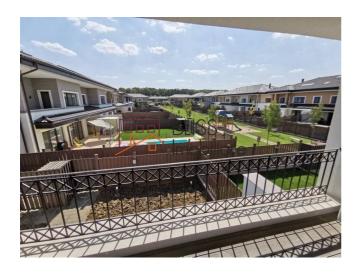

# In secured residential complex popular with expat families in Pipera

The residential complex Oxford Gardens benefits from permanent security, video surveillance and a great community.

The villa has an useful surface of 270 sqm divided in living, 3 bedrooms, attic open space with bathroom, fully equipped closed kitchen, 4 bathrooms, 1 ground floor guest toilet, technical/laundry room and a garage.

The villa has recently (2019) been finished with premium materials.

For your cars there are available 3 parking spaces, one in the garage and two outside the villa.

The villa is suitable for a family with children looking for a secured area and a community feel. Oxford Gardens is situated very close to the Baneasa forest which offers fresher and cleaner air than in the city.