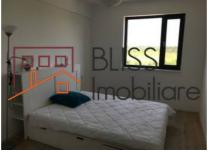

# **Description**

| Property details      |                  |
|-----------------------|------------------|
| Rooms no.             | 3                |
| Useable surface       | 70m²             |
| Constructed surface   | 77m²             |
| Apartment type        | Apartment        |
| Type of rooms         | Semi-independent |
| Type of comfort       | Deluxe           |
| Bedrooms no.          | 2                |
| Kitchens no.          | 1                |
| Bathrooms no.         | 2                |
| Building type         | Block            |
| Year built            | 2016             |
| Config                | P+5              |
| Floor                 | 5                |
| Balconies no.         | 1                |
| State                 | Finished         |
| Elevator              | Yes              |
| Parking outside       | 1                |
| Earthquake risk class | Unclassified     |