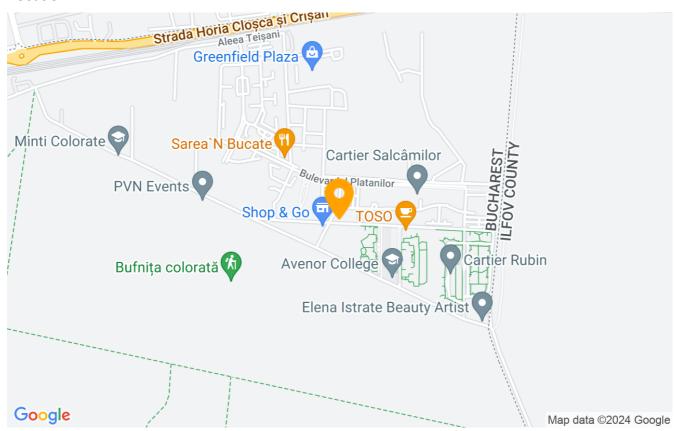

|
| Apartment type        | Apartment        |
| Type of rooms         | Semi-independent |
| Type of comfort       | Deluxe           |
| Bedrooms no.          | 2                |
| Kitchens no.          | 1                |
| Bathrooms no.         | 2                |
| Building type         | Block            |
| Year built            | 2016             |
| Config                | P+5              |
| Floor                 | 5                |
| Balconies no.         | 1                |
| State                 | Finished         |
| Elevator              | Yes              |
| Parking outside       | 1                |
| Earthquake risk class | Unclassified     |

# **Amenities**

Equipped kitchen

> Dishwasher

Furnished

Private heating

Suitable for office

### Location



### **Photos**