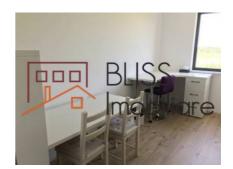

# **Description**

| Property details      |                  |
|-----------------------|------------------|
| Rooms no.             | 3                |
| Useable surface       | 70m²             |
| Constructed surface   | 77m²             |
| Apartment type        | Apartment        |
| Type of rooms         | Semi-independent |
| Type of comfort       | Deluxe           |
| Bedrooms no.          | 2                |
| Kitchens no.          | 1                |
| Bathrooms no.         | 2                |
| Building type         | Block            |
| Year built            | 2016             |
| Config                | P+5              |
| Floor                 | 5                |
| Balconies no.         | 1                |
| State                 | Finished         |
| Elevator              | Yes              |
| Parking outside       | 1                |
| Earthquake risk class | Unclassified     |